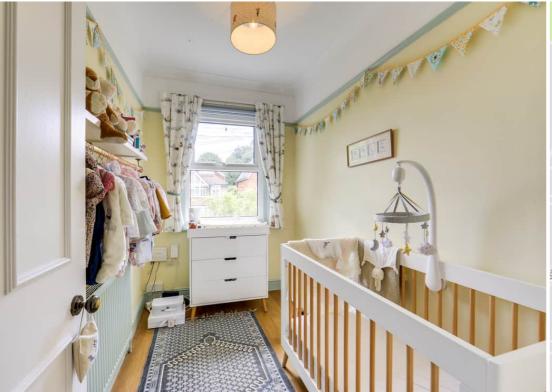

Stepping inside, the entrance hall, with two useful storage cupboards, leads to the lounge, boasting a delightful feature fireplace. The spacious kitchen offers plenty of room for dining and is equipped with modern fitted units. Further along the hall, you'll find the family bathroom, two well-proportioned double bedrooms, and a third smaller room, ideal for a nursery or home study. Outside, this property benefits from a large communal garden, providing a perfect space to relax and enjoy the outdoors.

#### Bedroom

9'0" x 6' 1" (2.74m x 1.85m) Double-glazed windows, pendant ceiling light, radiator, laminate wood flooring.

Double-glazed windows, inset ceiling spotlights, bathtub with shower and screen, washbasin, WC, heated towel rail, vinyl tile flooring. OUTSIDE