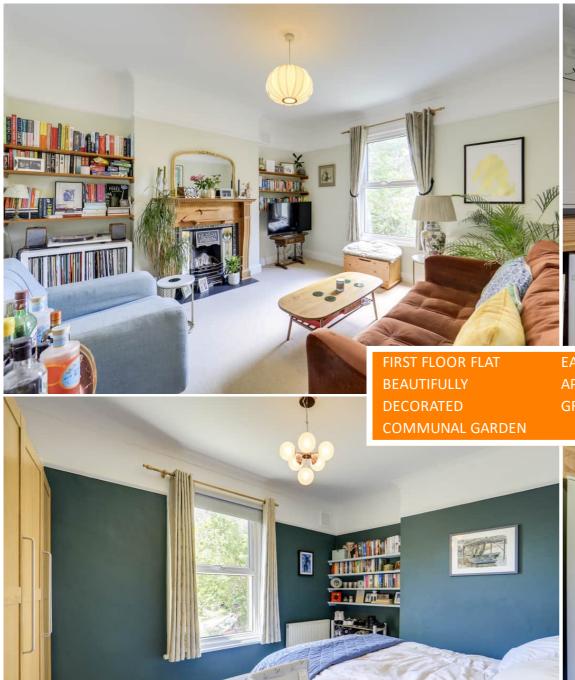

Stepping inside, the entrance hall, with two useful storage cupboards, leads to the lounge, boasting a delightful feature fireplace. The spacious kitchen offers plenty of room for dining and is equipped with modern fitted units. Further along the hall, you'll find the family bathroom, two well-proportioned double bedrooms, and a third smaller room, ideal for a nursery or home study. Outside, this property benefits from a large communal garden, providing a perfect space to relax and enjoy the outdoors.

#### Lounge

12' 10" x 12' 8" (3.91m x 3.86m) Double-glazed window, pendant ceiling light, cast-iron fireplace, alcove shelving, radiator, fitted carpet.