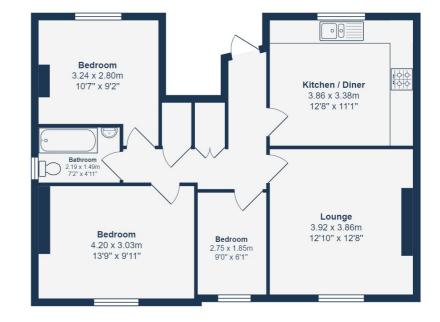

#### **FIRST FLOOR**

#### Lounge

12' 10" x 12' 8" (3.91m x 3.86m) Double-glazed window, pendant ceiling light, cast-iron fireplace, alcove shelving, radiator, fitted carpet.

#### **Kitchen**

#### 12' 8" x 11' 1" (3.86m x 3.38m)

Double-glazed windows, inset ceiling spotlights, Bathroom kitted kitchen units, 1.5 bowl sink with mixer tap 7' 2" x 4' 11" (2.18m x 1.50m) and drainer, plumbing for dishwasher and washing machine, integrated fridge/freezer, oven, gas hob and extractor hood, cupboard housing combi boiler, radiator, tile flooring.

#### Bedroom

13' 9" x 9' 11" (4.19m x 3.02m) Double-glazed windows, pendant ceiling light, alcove shelving, radiator, fitted carpet.

### Bedroom

10' 7" x 9' 2" (3.23m x 2.79m) Double-glazed windows, pendant ceiling light, alcove shelving, radiator, fitted carpet.

#### Bedroom

9'0" x 6' 1" (2.74m x 1.85m) Double-glazed windows, pendant ceiling light, radiator, laminate wood flooring.

Double-glazed windows, inset ceiling spotlights, bathtub with shower and screen, washbasin, WC, heated towel rail, vinyl tile flooring. OUTSIDE

#### **Communal Garden**

#### First Floor

#### Total Area: 70.0 m<sup>2</sup> ... 754 ft<sup>2</sup>

Drawn for Stanfords Sales & Lettings This floorplan is for illustrative purposes only. Whilst every effort has been made to ensure the accuracy of the plan, the dimensions and total area are approximated only and should not be relied upon