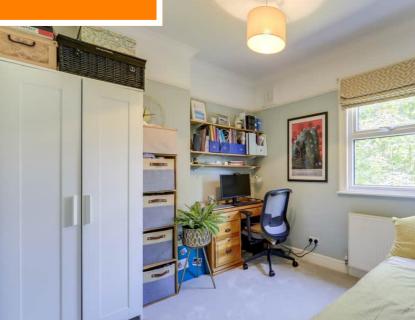

Stepping inside, the entrance hall, with two useful storage cupboards, leads to the lounge, boasting a delightful feature fireplace. The spacious kitchen offers plenty of room for dining and is equipped with modern fitted units. Further along the hall, you'll find the family bathroom, two well-proportioned double bedrooms, and a third smaller room, ideal for a nursery or home study. Outside, this property benefits from a large communal garden, providing a perfect space to relax and enjoy the outdoors.

#### Bedroom

9'0" x 6' 1" (2.74m x 1.85m) Double-glazed windows, pendant ceiling light, radiator, laminate wood flooring.

Double-glazed windows, inset ceiling spotlights, bathtub with shower and screen, washbasin, WC, heated towel rail, vinyl tile flooring. OUTSIDE