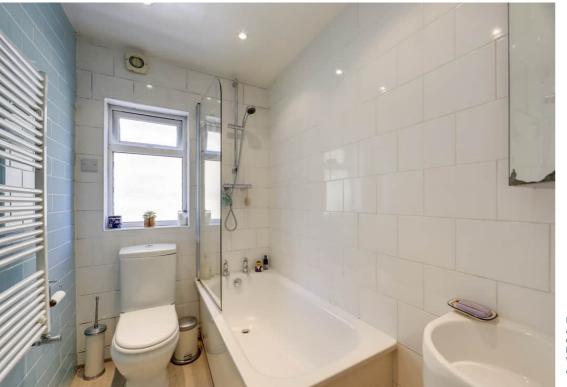

Stepping inside, the entrance hall, with two useful storage cupboards, leads to the lounge, boasting a delightful feature fireplace. The spacious kitchen offers plenty of room for dining and is equipped with modern fitted units. Further along the hall, you'll find the family bathroom, two well-proportioned double bedrooms, and a third smaller room, ideal for a nursery or home study. Outside, this property benefits from a large communal garden, providing a perfect space to relax and enjoy the outdoors.

#### Bedroom

9'0" x 6' 1" (2.74m x 1.85m) Double-glazed windows, pendant ceiling light, radiator, laminate wood flooring.

Double-glazed windows, inset ceiling spotlights, bathtub with shower and screen, washbasin, WC, heated towel rail, vinyl tile flooring. OUTSIDE