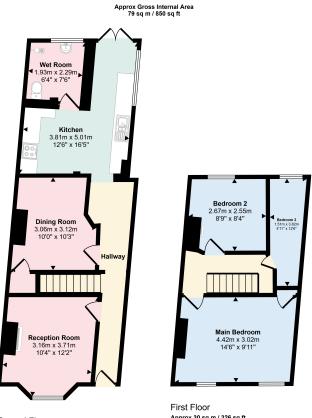

- Three Bedrooms
- Dining Room
- 0.6 Miles to Woodside Park Station
- Council tax band D

- Reception
- Kitchen
- Chain Free
- Downstairs Bathroom

Ground Floor Approx 49 sq m / 523 sq ft Approx 30 sq m / 326 sq ft

floorplan is only for illustrative purposes and is not to scale. Measurements of rooms, doors, windows, and any items are approximate or responsibility is taken for any error, omission or mis-statement. Icons of items such as bathroom suites are representations only and may not look like the real items. Made with Made Snappy 360.