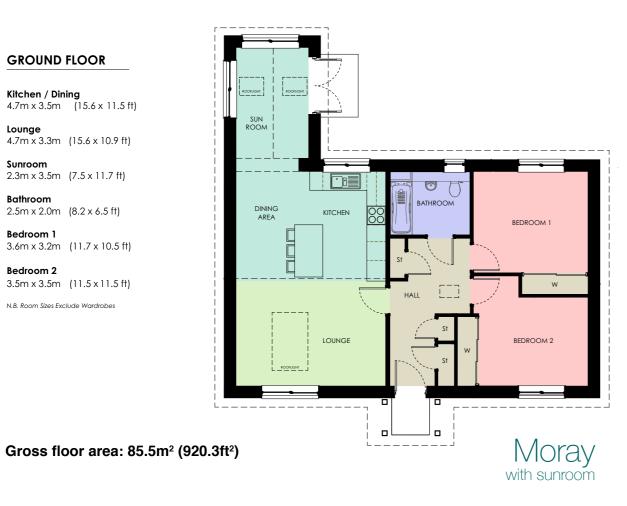

### Moray

#### **GROUND FLOOR**

Kitchen / Dining

4.7m x 3.5m (15.6 x 11.5 ft)

4.7m x 3.3m (15.6 x 10.9 ft)

Sunroom

2.3m x 3.5m (7.5 x 11.7 ft)

Bathroom

2.5m x 2.0m (8.2 x 6.5 ft)

Bedroom 1

3.6m x 3.2m (11.7 x 10.5 ft)

Bedroom 2

3.5m x 3.5m (11.5 x 11.5 ft)

N.B. Room Sizes Exclude Wardrobes