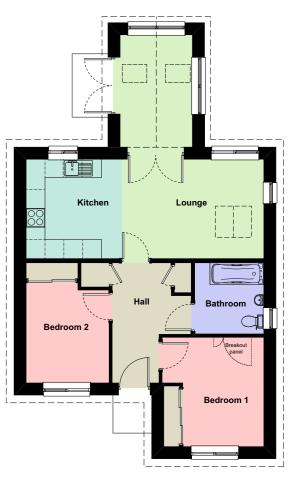

## TWO-BEDROOM detached bungalows

he impressive two-bedroom bungalows are available in two different layouts: The Kirkmichael and The Moray. Both arrangements provide exquisite accommodation and lightfilled interiors with vaulted ceilings, opening first into an entrance hall before leading into the sociable open-plan kitchen, lounge and dining area.

Similar to the three-bedroom homes, this open-plan reception room will feature dual-aspect windows, generous dimensions, and a state-of-the-art kitchen to provide the ultimate living space for everyday use. Meanwhile, two double bedrooms both feature built-in wardrobes. Finishing these bungalows is a modern three-piece family bathroom.

#### SUMMARY-TWO-BEDROOM **DETACHED BUNGALOWS:**

- Choice of two different layouts
- Entrance hall with cloak storage
- Open-plan kitchen, living & dining room
- State-of-the-art kitchen design
- Master bedroom with built-in wardrobe
- Second double bedroom with wardrobe
- High-spec 3pc family bathroom
- Vaulted ceilings