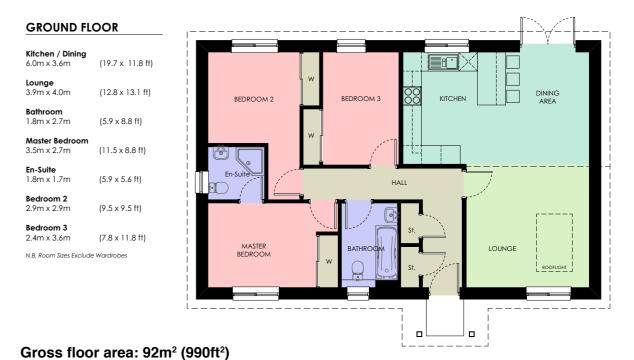

2.6 m x 2.6m (8.5 x 8.5 ft)

N.B. Room Sizes Exclude Wardrobes

Gross floor area: 92m² (990ft²)

BEDROOM 2

BEDROOM 3

Cairnleith

Glenbervie

**Lounge** 4.7m x 3.8m (15.4 x 12.5 ft)

**Kitchen/Dining** 3.9m x 3.8m (12.9 x 12.5 ft)

**Utility** 1.3m x 0.7m (4.3 x 2.3 ft)

Bathroom

1.9m x 2.9m (6.2 x 9.5 ft)

Master Bedroom

3.2m x 3.1m (11.1 x 9.8 ft)

En-suite

2.9m x 1.2m (10.5 x 3.9 ft)

Bedroom 2

2.7m x 3.8m (8.9 x 12.5 ft)

Bedroom 3

3.3m x 2.8m (10.8 x 9.2 ft)

N.B. Room Sizes Exclude Wardrobes

BEDROOM 2

Gross floor area: 92m2 (995ft2)