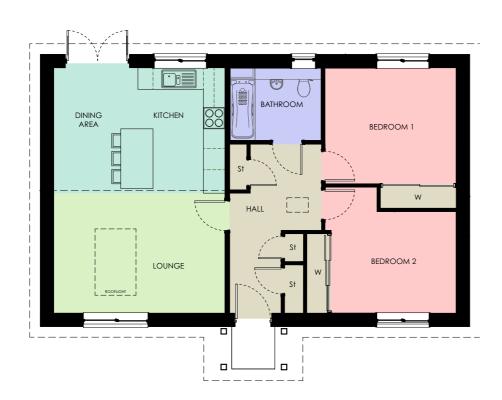

### Moray

#### **GROUND FLOOR**

Kitchen / Dining

4.7m x 3.5m (15.6 x 11.5 ft)

4.7m x 3.3m (15.6 x 10.9 ft)

Sunroom

2.3m x 3.5m (7.5 x 11.7 ft)

Bathroom

2.5m x 2.0m (8.2 x 6.5 ft)

Bedroom 1

3.6m x 3.2m (11.7 x 10.5 ft)

Bedroom 2

3.5m x 3.5m (11.5 x 11.5 ft)

N.B. Room Sizes Exclude Wardrobes