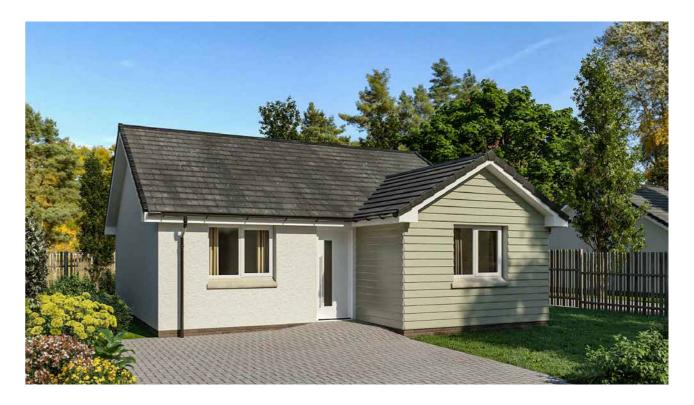

## TWO-BEDROOM detached bungalows

he impressive two-bedroom bungalows are available in two different layouts: The Kirkmichael and The Moray. Both arrangements provide exquisite accommodation and lightfilled interiors with vaulted ceilings, opening first into an entrance hall before leading into the sociable open-plan kitchen, lounge and dining area.

Similar to the three-bedroom homes, this open-plan reception room will feature dual-aspect windows, generous dimensions, and a state-of-the-art kitchen to provide the ultimate living space for everyday use. Meanwhile, two double bedrooms both feature built-in wardrobes. Finishing these bungalows is a modern three-piece family bathroom.

### Moray