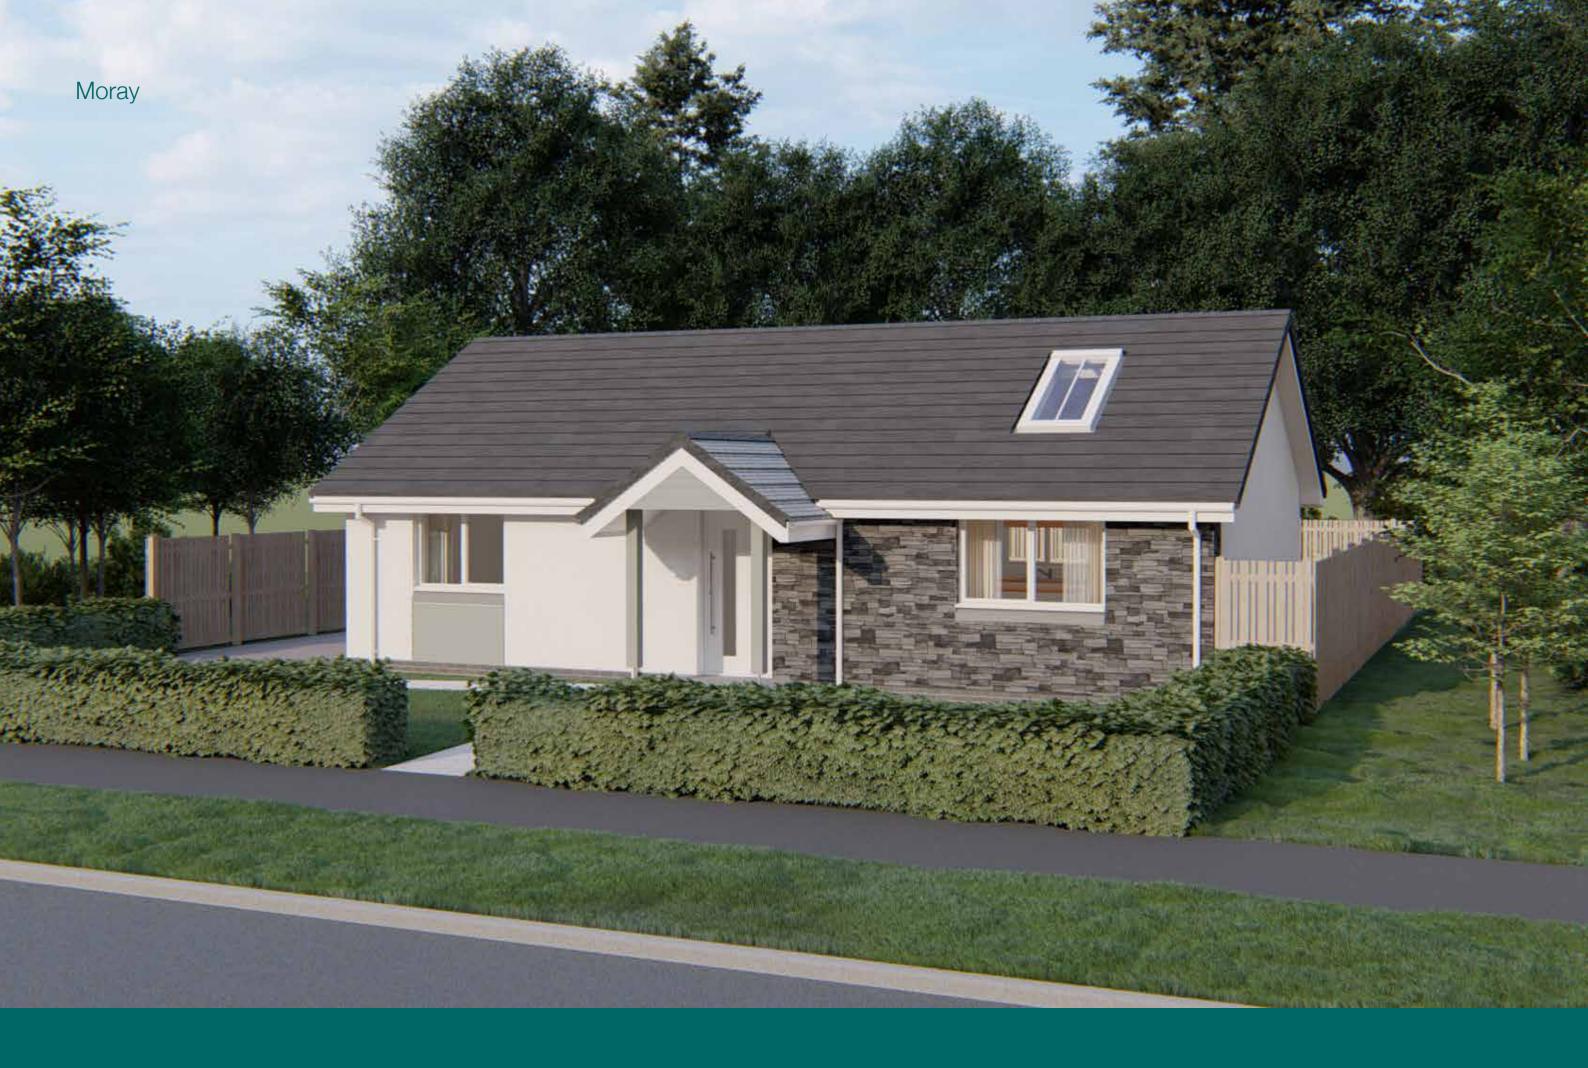

## TWO-BEDROOM detached bungalows

he impressive two-bedroom bungalows are available in two different layouts: The Kirkmichael and The Moray. Both arrangements provide exquisite accommodation and lightfilled interiors with vaulted ceilings, opening first into an entrance hall before leading into the sociable open-plan kitchen, lounge and dining area.

### Moray

#### **GROUND FLOOR**

Kitchen / Dining

4.7m x 3.5m (15.6 x 11.5 ft)

4.7m x 3.3m (15.6 x 10.9 ft)

Sunroom

2.3m x 3.5m (7.5 x 11.7 ft)

Bathroom

2.5m x 2.0m (8.2 x 6.5 ft)

Bedroom 1

3.6m x 3.2m (11.7 x 10.5 ft)

Bedroom 2

3.5m x 3.5m (11.5 x 11.5 ft)

N.B. Room Sizes Exclude Wardrobes