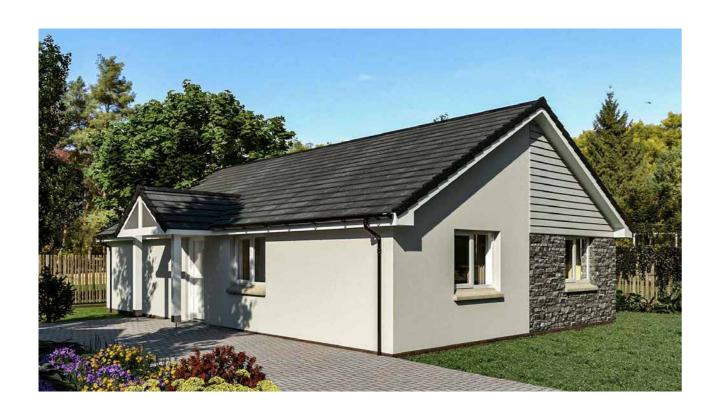

### detached bungalows

he exclusive three-bedroom detached bungalows are available in four different layouts, the Glenbervie, Cairnleith, Inglewood and Kinpurnie, all promising exceptional accommodation. Inside, an L-shaped hall greets you, offering cloak storage before flowing naturally into the openplan kitchen, living and dining room, which will feature vaulted ceilings and double-aspect glazing (including French doors to the garden) to ensure a light-filled ambience.

A standard rooflight is also available to add to the bright atmosphere. This outstanding living space, enhanced by a designated breakfast area in the Kinpurnie house type, creates a sociable environment for relaxing, entertaining, and dining. It will feature a state-of-the-art kitchen design, with the Cairnleith and Kinpurnie houses also benefitting from a separate utility room. The three bedrooms consist of a master bedroom with a deluxe en-suite shower room, a second generous double bedroom, and a third single bedroom with versatile dimensions to suit the homeowner's needs and built-in wardrobes to maximise floorspace. A high-specification, three-piece family bathroom finishes the accommodation on offer.

## SUMMARY - THREE-BEDROOM DETACHED BUNGALOWS:

- Choice of four different layouts
- Vestibule (on select types)
- L-shaped hall with storage
- Open-plan kitchen, living & dining room
- State-of-the-art kitchen design
- Utility room (on select types)
- Master bedroom with en suite
- Second generous double bedroom
- Versatile single bedroom
- Bedrooms with built-in wardrobes
- High-spec 3pc family bathroom
- Vaulted ceilings
- Attached single garage (Kinpurnie only)