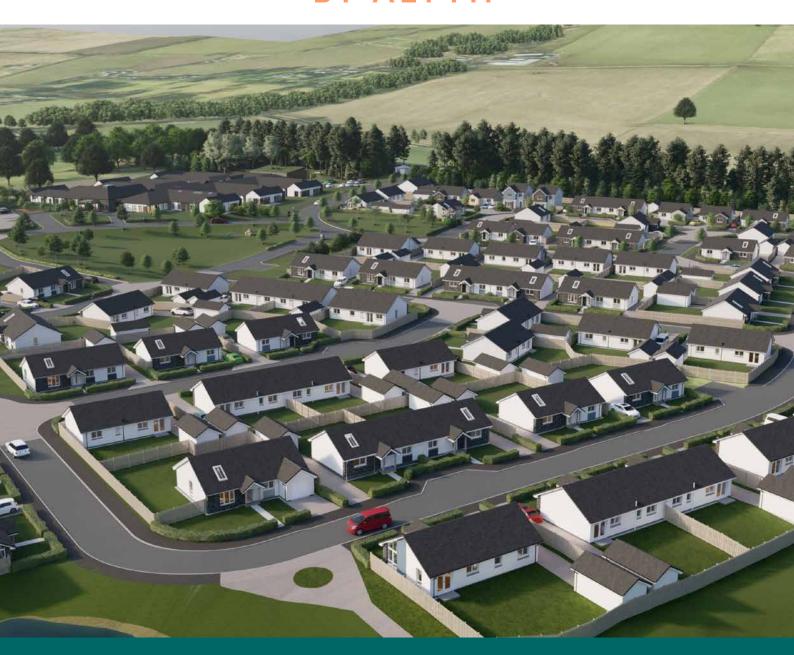

# PHASE 4 PITCROCKNIE VILLAGE

BY ALYTH

## PHASE 4 Pitcrocknie Village

ach home has a generous floorplan with all the plots considerably arranged to give every home its sense of space and a large garden, further supplemented by communal greens throughout the development.

Picturesque and peaceful, yet still within easy reach of amenities, the Pitcrocknie development welcomes multi-generational living, catering to anyone seeking a refined lifestyle amongst stunning scenery. The properties feature solar PV roof panels, vaulted ceilings, double-glazed windows, and efficient gas central heating for low-cost utility bills and optimal comfort. Furthermore, each property will have a private monoblock drive. A limited number of homes within Phase 4 feature a detached or an integrated garage and sunrooms as standard, many of the remaining plots have ample space for a detached garage. In addition, each property has a fully enclosed private rear garden.