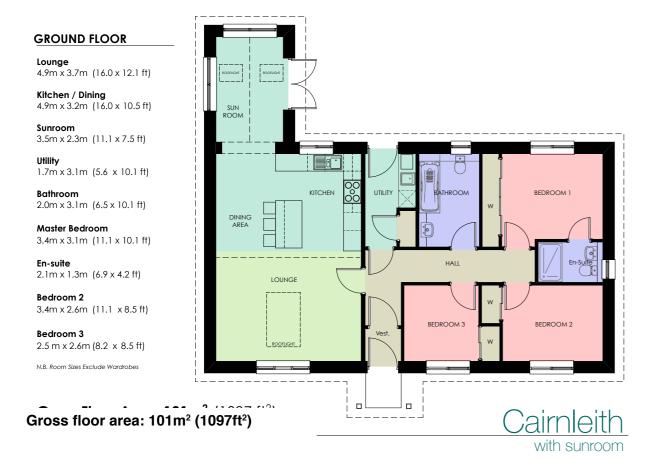

#### **GROUND FLOOR**

Kitchen/Dining

4.9m x 3.3m (16.0 x 10.8 ft)

Utility

1.8m x 3.0m (5.9 x 9.8 ft)

Lounge

4.9m x 3.7m (16.0 x 12.5 ft)

Bathroom

1.9m x 3.0m (6.2 x 9.8 ft)

Master Bedroom

3.4m x 3.0m (11.1 x 9.8 ft)

En-suite

2.2m x 1.2m (7.2 x 3.9ft)

**Bedroom 2** 3.4m x 2.6m (11.1 x 8.5 ft)

. . .

Bedroom 3

2.6 m x 2.6m (8.5 x 8.5 ft)

N.B. Room Sizes Exclude Wardrobes

Gross floor area: 92m² (990ft²)

BEDROOM 2

BEDROOM 3

Cairnleith

Glenbervie

**Lounge** 4.7m x 3.8m (15.4 x 12.5 ft)