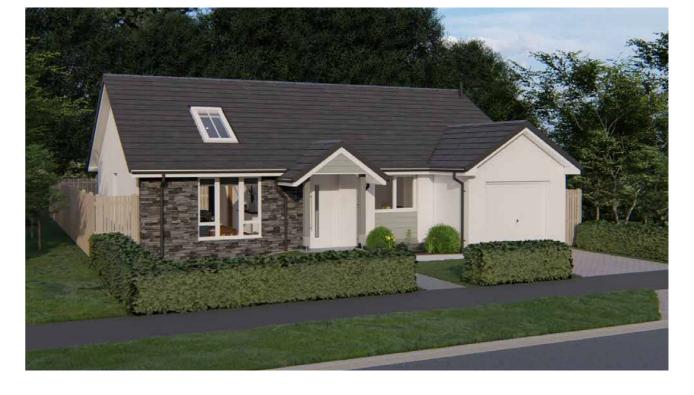

### detached bungalows

he exclusive three-bedroom detached bungalows are available in four different layouts, the Glenbervie, Cairnleith, Inglewood and Kinpurnie, all promising exceptional accommodation. Inside, an L-shaped hall greets you, offering cloak storage before flowing naturally into the openplan kitchen, living and dining room, which will feature vaulted ceilings and double-aspect glazing (including French doors to the garden) to ensure a light-filled ambience.

A standard rooflight is also available to add to the bright atmosphere. This outstanding living space, enhanced by a designated breakfast area in the Kinpurnie house type, creates a sociable environment for relaxing, entertaining, and dining. It will feature a state-of-the-art kitchen design, with the Cairnleith and Kinpurnie houses also benefitting from a separate utility room. The three bedrooms consist of a master bedroom with a deluxe en-suite shower room, a second generous double bedroom, and a third single bedroom with versatile dimensions to suit the homeowner's needs and built-in wardrobes to maximise floorspace. A high-specification, three-piece family bathroom finishes the accommodation on offer.

## SUMMARY - THREE-BEDROOM DETACHED BUNGALOWS:

- Choice of four different layouts
- Vestibule (on select types)
- L-shaped hall with storage
- Open-plan kitchen, living & dining room
- State-of-the-art kitchen design
- Utility room (on select types)
- Master bedroom with en suite
- Second generous double bedroom
- Versatile single bedroom
- Bedrooms with built-in wardrobes
- High-spec 3pc family bathroom
- Vaulted ceilings
- Attached single garage (Kinpurnie only)