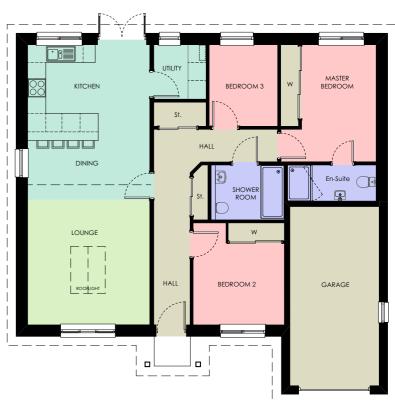

#### **GROUND FLOOR**

**Kitchen / Dining** 4.0m x 5.1m (13.1 x 16.7 ft)

**Lounge** 4.0m x 4.1m (13.1 x 13.4 ft)

2.4m x 1.8m (7.8 x 5.9 ft)

**Master Bedroom** 2.5m x 3.9m (8.2 x 12.7 ft)

En-suite

2.9m x 1.2m (9.5 x 3.9 ft)

Bedroom 2 3.0m x 2.7m (9.8 x 8.8 ft)

Bedroom 3

2.3m x 2.7m (7.5 x 8.8 ft)

Garage

2.9m x 5.9m (9.5 x 19.3 ft)

N.B. Room Sizes Exclude Wardrobes

Gross floor area: 95m<sup>2</sup> (1022ft<sup>2</sup>) excluding garage

Inglewood

Kinpurnie