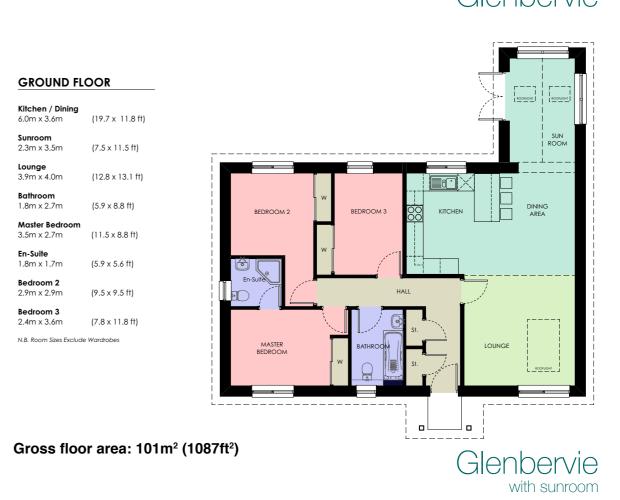

2.6 m x 2.6m (8.5 x 8.5 ft)

N.B. Room Sizes Exclude Wardrobes

Gross floor area: 92m² (990ft²)

BEDROOM 2

BEDROOM 3

Cairnleith

Glenbervie

**Lounge** 4.7m x 3.8m (15.4 x 12.5 ft)

Inglewood

Kinpurnie