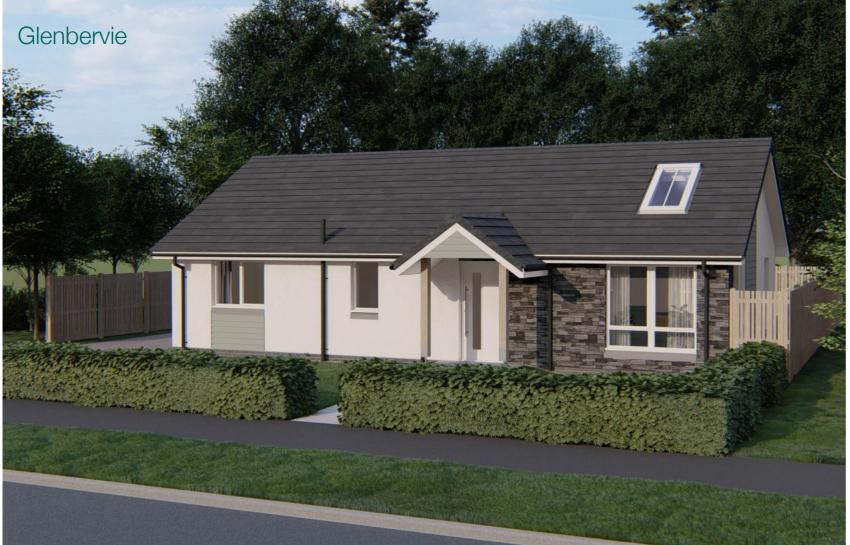

### detached bungalows

he exclusive three-bedroom detached bungalows are available in four different layouts, the Glenbervie, Cairnleith, Inglewood and Kinpurnie, all promising exceptional accommodation. Inside, an L-shaped hall greets you, offering cloak storage before flowing naturally into the openplan kitchen, living and dining room, which will feature vaulted ceilings and double-aspect glazing (including French doors to the garden) to ensure a light-filled ambience.

A standard rooflight is also available to add to the bright atmosphere. This outstanding living space, enhanced by a designated breakfast area in the Kinpurnie house type, creates a sociable environment for relaxing, entertaining, and dining. It will feature a state-of-the-art kitchen design, with the Cairnleith and Kinpurnie houses also benefitting from a separate utility room. The three bedrooms consist of a master bedroom with a deluxe en-suite shower room, a second generous double bedroom, and a third single bedroom with versatile dimensions to suit the homeowner's needs and built-in wardrobes to maximise floorspace. A high-specification, three-piece family bathroom finishes the accommodation on offer.

## SUMMARY - THREE-BEDROOM DETACHED BUNGALOWS:

- Choice of four different layouts
- Vestibule (on select types)
- L-shaped hall with storage
- Open-plan kitchen, living & dining room
- State-of-the-art kitchen design
- Utility room (on select types)
- Master bedroom with en suite
- Second generous double bedroom
- Versatile single bedroom
- Bedrooms with built-in wardrobes
- High-spec 3pc family bathroom
- Vaulted ceilings
- Attached single garage (Kinpurnie only)