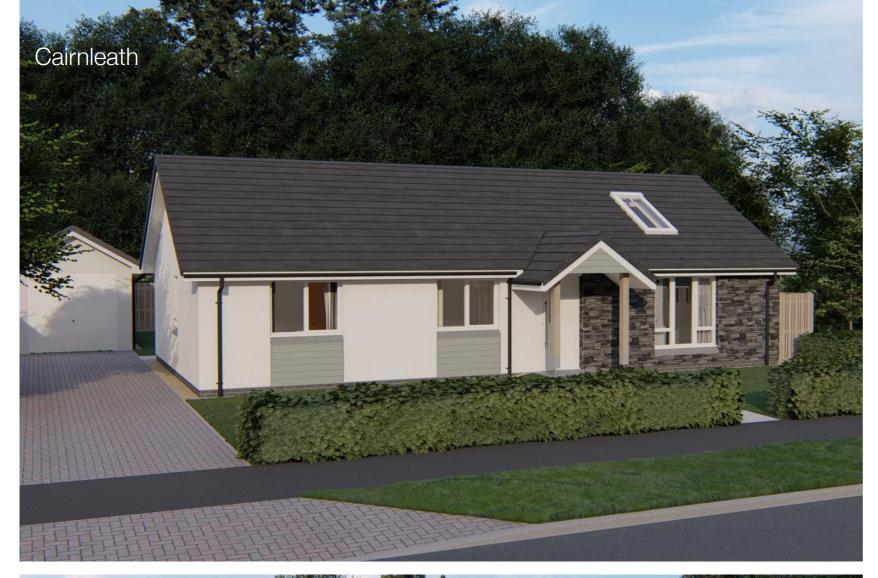

### detached bungalows

he exclusive three-bedroom detached bungalows are available in four different layouts, the Glenbervie, Cairnleith, Inglewood and Kinpurnie, all promising exceptional accommodation. Inside, an L-shaped hall greets you, offering cloak storage before flowing naturally into the openplan kitchen, living and dining room, which will feature vaulted ceilings and double-aspect glazing (including French doors to the garden) to ensure a light-filled ambience.

A standard rooflight is also available to add to the bright atmosphere. This outstanding living space, enhanced by a designated breakfast area in the Kinpurnie house type, creates a sociable environment for relaxing, entertaining, and dining. It will feature a state-of-the-art kitchen design, with the Cairnleith and Kinpurnie houses also benefitting from a separate utility room. The three bedrooms consist of a master bedroom with a deluxe en-suite shower room, a second generous double bedroom, and a third single bedroom with versatile dimensions to suit the homeowner's needs and built-in wardrobes to maximise floorspace. A high-specification, three-piece family bathroom finishes the accommodation on offer.

## SUMMARY - THREE-BEDROOM DETACHED BUNGALOWS:

- Choice of four different layouts
- Vestibule (on select types)
- L-shaped hall with storage
- Open-plan kitchen, living & dining room
- State-of-the-art kitchen design
- Utility room (on select types)
- Master bedroom with en suite
- Second generous double bedroom
- Versatile single bedroom
- Bedrooms with built-in wardrobes
- High-spec 3pc family bathroom
- Vaulted ceilings
- Attached single garage (Kinpurnie only)