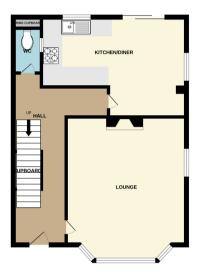

GROUND FLOOR 1ST FLOOR 2ND FLOOR

QUAKERS LANE

TOTAL FLOOR AREA: 1259sq.ft. (117.0 sq.m.) approx.

Whilst every attempt has been made to ensure the accuracy of the floorplan contained here, measurements of doors, windows, rooms and any other items are approximate and no responsibility is taken for any error, omission or mis-statement. This plan is for illustrative purposes only and should be used as such by any prospective purchaser. The services, systems and appliances shown have not been tested and no guarantee as to their operability or efficiency can be given.