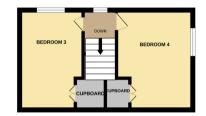

GROUND FLOOR 1ST FLOOR 2ND FLOOR

QUAKERS LANE

TOTAL FLOOR AREA: 1259sq.ft. (117.0 sq.m.) approx.

Whilst every attempt has been made to ensure the accuracy of the floorplan contained here, measurements of doors, windows, rooms and any other items are approximate and no responsibility is taken for any error, omission or mis-statement. This plan is for illustrative purposes only and should be used as such by any prospective purchaser. The services, systems and appliances shown have not been tested and no guarantee as to their operability or efficiency can be given.