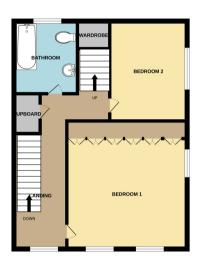

GROUND FLOOR 1ST FLOOR 2ND FLOOR

QUAKERS LANE

TOTAL FLOOR AREA: 1259sq.ft. (117.0 sq.m.) approx.

Whilst every attempt has been made to ensure the accuracy of the floorplan contained here, measurements of doors, windows, rooms and any other items are approximate and no responsibility is taken for any error, omission or mis-statement. This plan is for illustrative purposes only and should be used as such by any prospective purchaser. The services, systems and appliances shown have not been tested and no guarantee as to their operability or efficiency can be given.