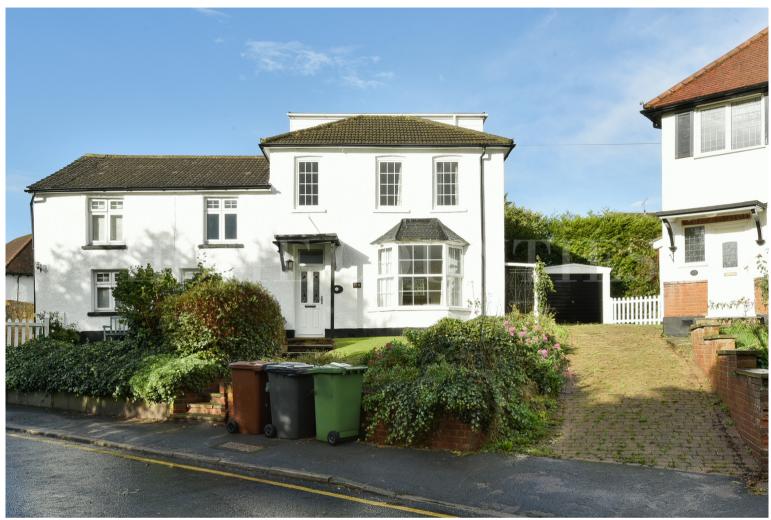

## Quakers Lane, Potters Bar, Hertfordshire, EN6 £782,000

- 4 BEDROOMS
- DOUBLE ASPECT SPACIOUS LOUNGE
- DOWNSTAIRS CLOAKROOM
- GAS COMBINATION BOILER
- SOUGHT AFTER LOCATION
- WELL PRESENTED THROUGHOUT

## £782,000 Freehold

AN EXTREMELY WELL PRESENTED AND SPACIOUS CHARACTER 4 BED SEMI DETACHED FAMILY HOME BUILT IN 1890 Situated in this very popular residential road within walking distance of Potters Bar main line station with fast and frequent services to Kings Cross and Moorgate. Darkes Lane and the High Street are also within easy reach along with a variety of amenities and shops. The property provides larger than average accommodation which includes a Double aspect spacious lounge to the front, a downstairs cloakroom and a very well fitted Kitchen and Dining area to the rear. On the first floor there is a spacious master bedroom which is double aspect also a further double bedroom and a modern roomy family bathroom. On the third floor there are two further generous bedrooms. This lovely house also boasts high ceilings and Georgian style large double glazed windows making this a very bright home.