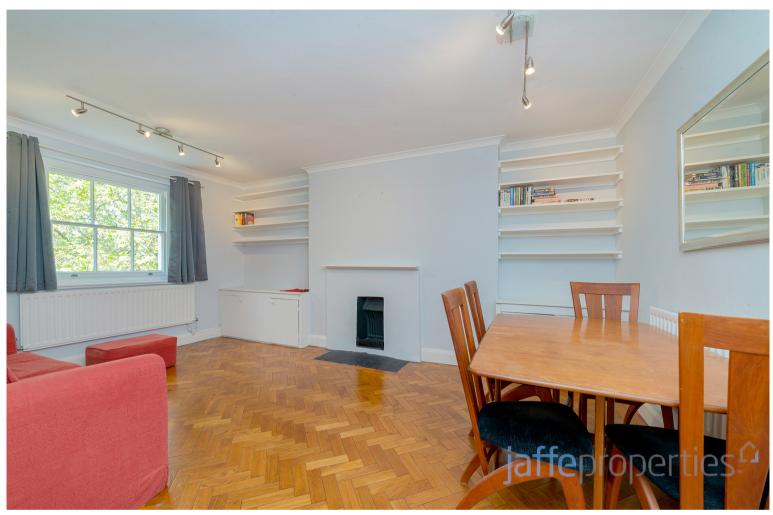

## Regent Square, London, WC1H £2,175 pcm

- One Bedroom Apartment
- **Additional Storage**
- **Furnished**
- Available Now

- Plenty Of Natural Light
- Top Floor
- Moments Away From St. Pancras & **Kings Cross Station**