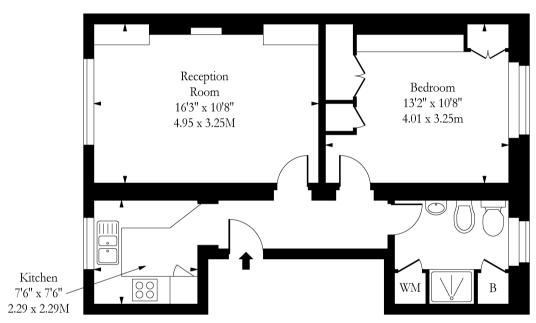

## Regent Square, WC1

Third Floor

Approx Gross Internal Area

538 Sq Ft - 49.98 Sq M

Measured in accordance with RICS guidelines. Every attempt is made to ensure accuracy However all measurments are approximate. The floor plan is illustrative purposes only and is not to scale www.tomekphotography.co.uk