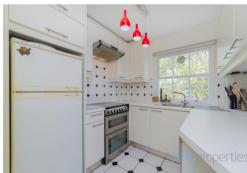

## Regent Square, London, WC1H £2,175 pcm

- One Bedroom Apartment
- **Additional Storage**
- **Furnished**
- Available Now

- Plenty Of Natural Light
- Top Floor
- Moments Away From St. Pancras & **Kings Cross Station**