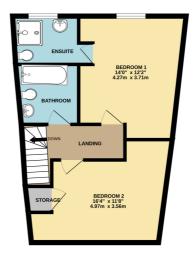

## 7 Baines Way | Grange Park | Northampton | NN4 5DP

We are delighted to offer for sale this three storey modern living and spacious family home in the popular location of Grange Park. Close to all the amenities of Grange park and ideally located for quick access to junction 15 of the M1 motorway and A45 road networks, this fantastic property offers a great purchase for a first time buyer or investor who is looking for good size living accommodation in this price range. The top floor offers two large double bedrooms with an en-suite bathroom to bedroom 1 and the family bathroom servicing bedroom 2. The main living accommodation is located on the first floor and offers a spacious lounge/diner and fitted kitchen. The versatility of this properties allows the ground floor bedroom to be used as a guest bedroom, office, study, playroom with a utility room and shower room also on this floor. The garage is integral and there is parking to the front of the property. The rear garden is spacious and enclosed and incorporates a large decked area for entertaining.

## En-suite master bedroom

Wootton Hope Drive, Northampton, NN4 6DY MERRYS.CO.UK

GROUND FLOOR 447 sq.ft. (41.5 sq.m.) approx. 1ST FLOOR 441 sq.ft. (41.0 sq.m.) approx.

2ND FLOOR

TOTAL FLOOR AREA: 1329 sq.ft. (123.5 sq.m.) approx.