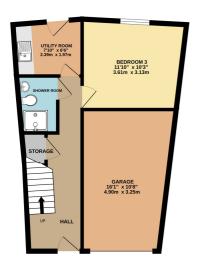

## En-suite master bedroom

Wootton Hope Drive, Northampton, NN4 6DY MERRYS.CO.UK

GROUND FLOOR 447 sq.ft. (41.5 sq.m.) approx. 1ST FLOOR 441 sq.ft. (41.0 sq.m.) approx.

2ND FLOOR

TOTAL FLOOR AREA: 1329 sq.ft. (123.5 sq.m.) approx.

Whilst every attempt has been made to ensure the accuracy of the floorpian contained here, measurements of doors, windows, rooms and any other tens are approximate and to responsibility is televin for any error, omission or mis-statement. This plan is for illustrative purposes only and should be used as such by any prospective purchaser. The services, systems and appliances shown have not been tested and no guarantee as to their operability or efficiency can be given. Made with Metropix EQD. Note: Merrys for themselves and for the vendors of this property, whose agents they are, give notice that: