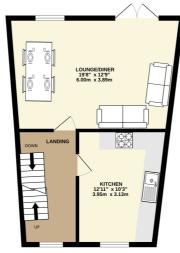

## 7 Baines Way | Grange Park | Northampton | NN4 5DP

We are delighted to offer for sale this three storey modern living and spacious family home in the popular location of Grange Park. Close to all the amenities of Grange park and ideally located for quick access to junction 15 of the M1 motorway and A45 road networks, this fantastic property offers a great purchase for a first time buyer or investor who is looking for good size living accommodation in this price range. The top floor offers two large double bedrooms with an en-suite bathroom to bedroom 1 and the family bathroom servicing bedroom 2. The main living accommodation is located on the first floor and offers a spacious lounge/diner and fitted kitchen. The versatility of this properties allows the ground floor bedroom to be used as a guest bedroom, office, study, playroom with a utility room and shower room also on this floor. The garage is integral and there is parking to the front of the property. The rear garden is spacious and enclosed and incorporates a large decked area for entertaining.

## En-suite master bedroom

Wootton Hope Drive, Northampton, NN4 6DY MERRYS.CO.UK

GROUND FLOOR 447 sq.ft. (41.5 sq.m.) approx. 1ST FLOOR 441 sq.ft. (41.0 sq.m.) approx.

2ND FLOOR

TOTAL FLOOR AREA: 1329 sq.ft. (123.5 sq.m.) approx.