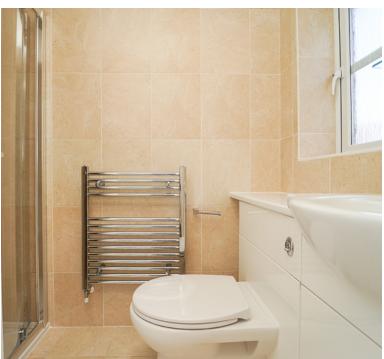

#### Cloakroom:

Low level WC, wash hand basin, radiator, double glazed window

#### **En-suite shower**

Walk in shower cubicle, wash hand basin, low level WC, heated towel rail, double glazed window

**Bedroom 2:** Radiator, double glazed window