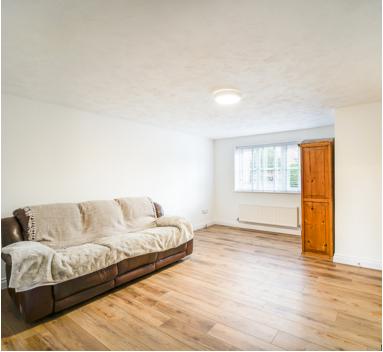

As you step inside, you're greeted by a spacious lounge that serves as the heart of the home—a perfect spot for relaxation or entertaining guests.

The kitchen/diner is a culinary haven, featuring modern appliances and a stylish design. The sliding door seamlessly connects this space to the good size garden outside, making al fresco dining a delightful option. Imagine enjoying your morning coffee or hosting summer barbecues in this serene outdoor haven.

#### Living room:

Double glazed window, radiator, lovely flooring, door to the kitchen