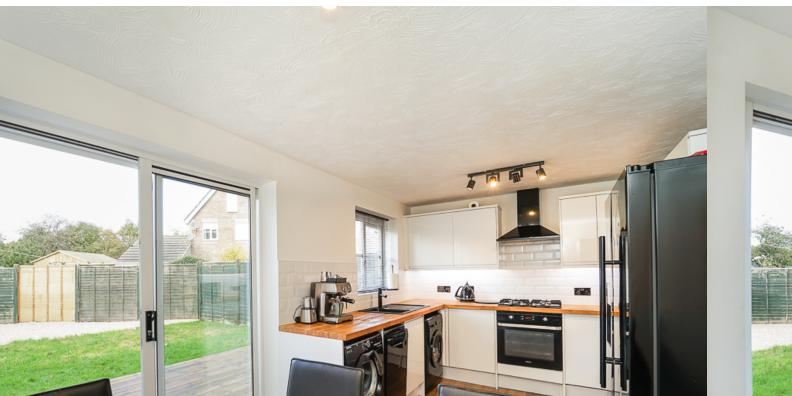

As you step inside, you're greeted by a spacious lounge that serves as the heart of the home—a perfect spot for relaxation or entertaining guests.

The kitchen/diner is a culinary haven, featuring modern appliances and a stylish design. The sliding door seamlessly connects this space to the good size garden outside, making al fresco dining a delightful option. Imagine enjoying your morning coffee or hosting summer barbecues in this serene outdoor haven.

#### Kitchen/diner:

Sink unit, a range of modern floor and wall units, built in oven and hob, double glazed window, understairs cupboard, sliding double glazed door to the garden