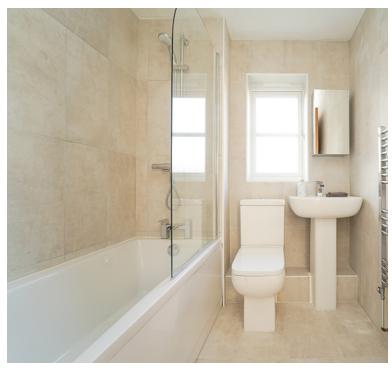

## Bathroom:

A modern White suite, bath with shower over, wash hand basin, low level WC, double glazed window, heated towel rail