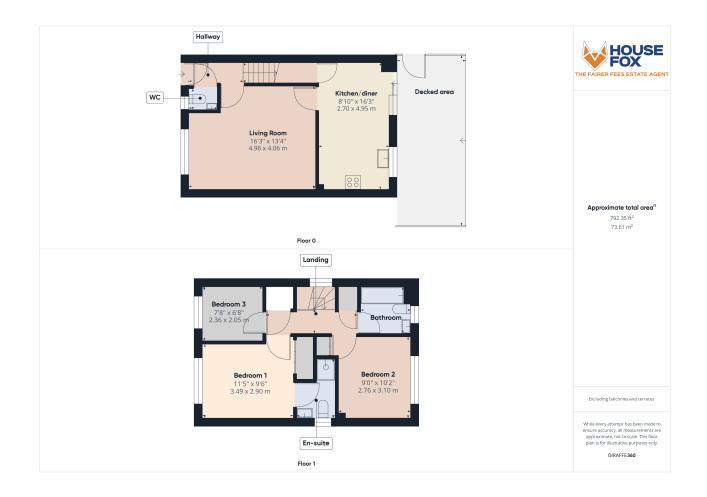

#### Hallway:

Stairs to the first floor, doors to the cloakroom and lounge

#### Cloakroom:

Low level WC, wash hand basin, radiator, double glazed window

#### Living room:

Double glazed window, radiator, lovely flooring, door to the kitchen

#### Kitchen/diner:

Sink unit, a range of modern floor and wall units, built in oven and hob, double glazed window, understairs cupboard, sliding double glazed door to the garden

#### First floor landing:

Loft access, cupboard housing the boiler, double glazed window

#### Bedroom 1:

Radiator, wardrobe, double glazed window, door to the en-suite

#### **En-suite shower**

Walk in shower cubicle, wash hand basin, low level WC, heated towel rail, double glazed window

**Bedroom 2:** Radiator, double glazed window

#### Bedroom 3:

Double glazed window, radiator

## Bathroom:

A modern White suite, bath with shower over, wash hand basin, low level WC, double glazed window, heated towel rail

#### **FLOORPLAN & EPC**