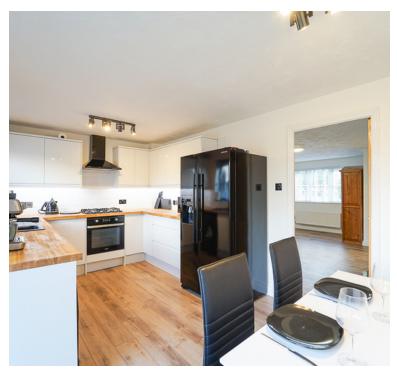

As you step inside, you're greeted by a spacious lounge that serves as the heart of the home—a perfect spot for relaxation or entertaining guests.

The kitchen/diner is a culinary haven, featuring modern appliances and a stylish design. The sliding door seamlessly connects this space to the good size garden outside, making al fresco dining a delightful option. Imagine enjoying your morning coffee or hosting summer barbecues in this serene outdoor haven.

#### Kitchen/diner:

Sink unit, a range of modern floor and wall units, built in oven and hob, double glazed window, understairs cupboard, sliding double glazed door to the garden