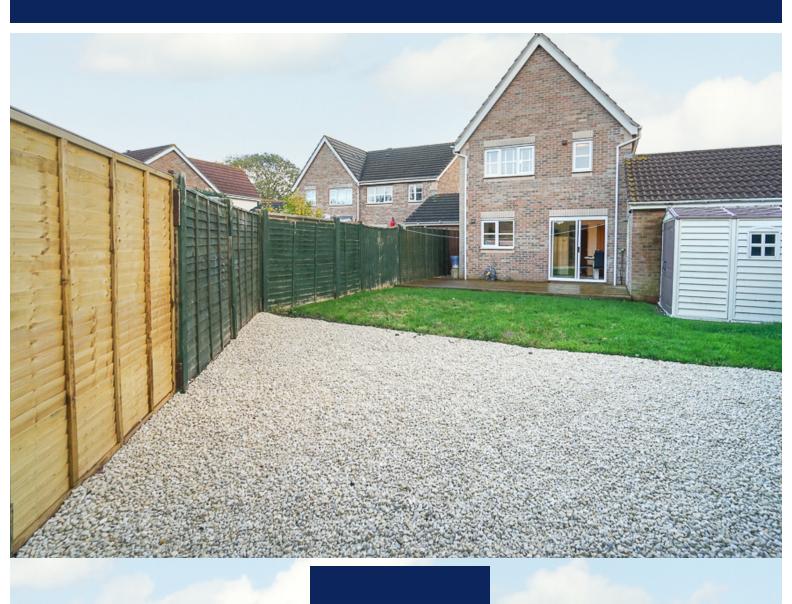

As you step inside, you're greeted by a spacious lounge that serves as the heart of the home—a perfect spot for relaxation or entertaining guests.

The kitchen/diner is a culinary haven, featuring modern appliances and a stylish design. The sliding door seamlessly connects this space to the good size garden outside, making al fresco dining a delightful option. Imagine enjoying your morning coffee or hosting summer barbecues in this serene outdoor haven.

#### Rear garden;

A good size garden with lovely size decked area, plus lawn and shingled areas, all enclosed by fencing