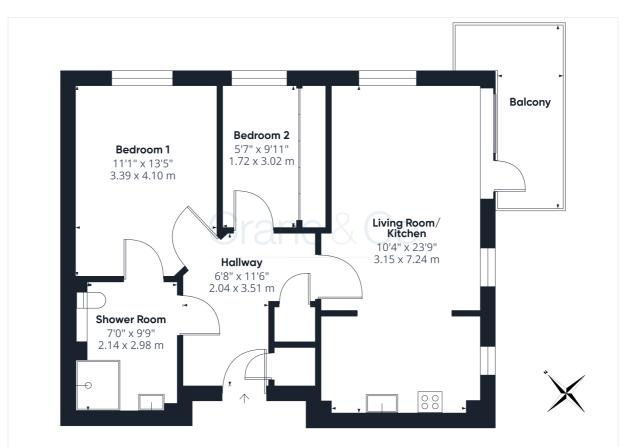

## Main Features

- Retirement Apartment
- 2 Bedrooms
- Popular Development
- Close To Amenities
- Balconv
- 75% Shared Ownership
- Residents Facilities

Crane & Co

Room Sizes

Entrance Hall Living Room/Kitchen - 23'9 x 10'4 Bedroom 1 - 13'5 x 11'1 Bedroom 2 - 9'11 x 5'7 Shower Room