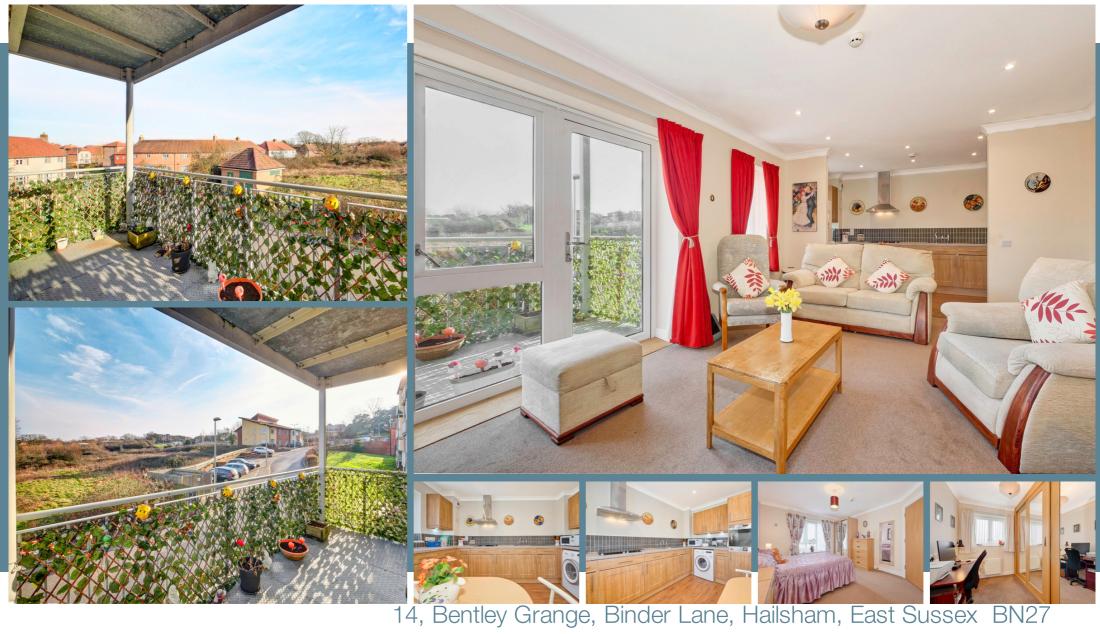

This beautiful retirement apartment offers a wonderful lifestyle in a luxury surrounding. The 75% share of this 2 bedroom apartment in the highly desirable Bentley Grange is now available, CHAIN FREE! Situated on the 2nd floor of this exclusive retirement complex, this spacious apartment offers a bright and airy living space with dual-aspect windows. The open-plan living/dining area leads into a generous kitchen, and the private balcony enjoys a sunny aspect, perfect for relaxing. Both bedrooms are doubles, with the master featuring direct access to a convenient Jack & Jill en-suite wet room. Bentley Grange offers a fantastic range of amenities, including a communal living and dining area with meal options, residents lounges and you can also take advantage of the well-maintained communal gardens. Located just a short walk from local supermarkets, it's an ideal spot for retirement living. With so many great features, this could be your perfect retirement home.

## Main Features

- Retirement Apartment
- 2 Bedrooms
- Popular Development
- Close To Amenities
- Balconv
- 75% Shared Ownership
- Residents Facilities

Crane & Co

Room Sizes

Entrance Hall Living Room/Kitchen - 23'9 x 10'4 Bedroom 1 - 13'5 x 11'1 Bedroom 2 - 9'11 x 5'7 Shower Room

14, Bentley Grange, Binder Lane, Hailsham, East Sussex BN27

1FA