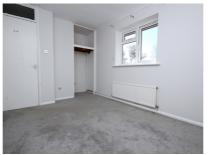

## FIRST FLOOR 425 sq.ft. (39.5 sq.m.) approx.

Entrance Hall Doors to

Lounge Area 12' 2" x 8' 6" (3.71m x 2.59m)

Dining Area 8' 7" x 6' 7" (2.62m x 2.01m)

Kitchen 8' 7" x 5' 6" (2.62m x 1.68m)

Bedroom One 12' 0" x 8' 8" (3.66m x 2.64m)

Bedroom Two 7' 7" x 6' 9" (2.31m x 2.06m)

Bathroom 5' 11" x 5' 6" (1.80m x 1.68m)

Parking One allocated space

Tenure Leasehold 65 years remaining - lease extended by completion

Service Charge £450 per annum to include buildings insurance