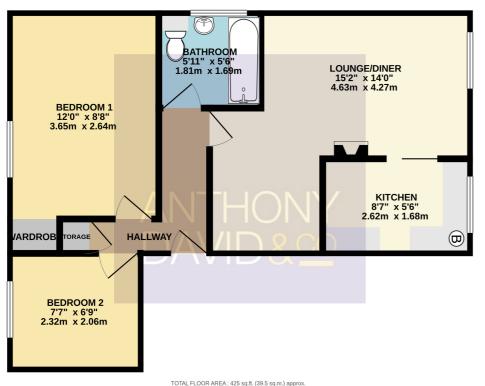

## FIRST FLOOR 425 sq.ft. (39.5 sq.m.) approx.

Entrance Hall Doors to

Lounge Area 12' 2" x 8' 6" (3.71m x 2.59m)

Dining Area 8' 7" x 6' 7" (2.62m x 2.01m)

Kitchen 8' 7" x 5' 6" (2.62m x 1.68m)

Bedroom One 12' 0" x 8' 8" (3.66m x 2.64m)

Bedroom Two 7' 7" x 6' 9" (2.31m x 2.06m)

Bathroom 5' 11" x 5' 6" (1.80m x 1.68m)

Parking One allocated space

Tenure Leasehold 65 years remaining - lease extended by completion

Service Charge £450 per annum to include buildings insurance