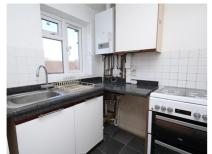

## FIRST FLOOR 425 sq.ft. (39.5 sq.m.) approx.

Entrance Hall Doors to

Lounge Area 12' 2" x 8' 6" (3.71m x 2.59m)

Dining Area 8' 7" x 6' 7" (2.62m x 2.01m)

Kitchen 8' 7" x 5' 6" (2.62m x 1.68m)

Bedroom One 12' 0" x 8' 8" (3.66m x 2.64m)