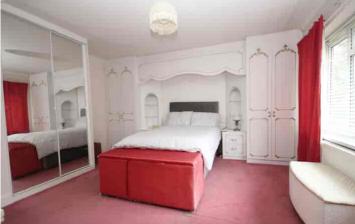

#### **BEDROOM ONE**

14' 0"  $\times$  12' 2" (4.27m  $\times$  3.71m) Double glazed window to the side aspect, radiator.

#### **BEDROOM TWO**

14' 2" x 10' 0" (4.32m x 3.05m) Double glazed window to the front aspect, fitted wardrobe, radiator.

#### **BEDROOM THREE**

11' 9" x 9' 6" (3.58m x 2.90m) Double glazed window to the side aspect, radiator.