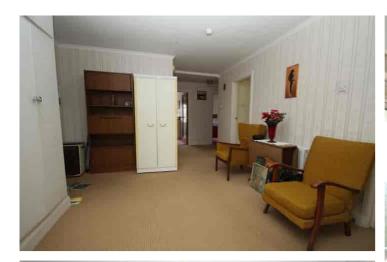

## **ENTRANCE HALL**

12' 0"  $\times$  12' 0" (3.66m  $\times$  3.66m) Spacious entrance hall with two double storage cupboards, radiator.