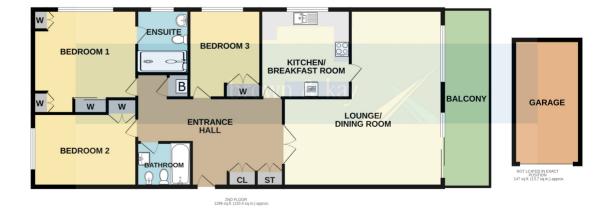

brown & kay

residential sales

lettings

mortgages

land & new homes

auctions

TOTAL FLOOR AREA: 1443 sq.ft. (134.1 sq.m.) approx. Whilst every attempt has been made to ensure the accuracy of the floorplan contained here, measurements of doors, windows, rooms and any other titems are approximate and no responsibility is taken for any error, or according to the statement. This plan is for illustrative purposes only and should be used as such by any prospective purchaser. The scale is for illustrative purpose only and should be used as such by any prospective purchaser. The scale is for illustrative purposes only and should be used as a for the processing or efficiency can be depth. Seen tested and no guarantee.

## **ENTRANCE HALL**

12' 0"  $\times$  12' 0" (3.66m  $\times$  3.66m) Spacious entrance hall with two double storage cupboards, radiator.

#### LIVING/DINING ROOM

19' 7"  $\times$  12' 5" (5.97m  $\times$  3.78m) Living area - Double glazed sliding door to balcony. Dining Area - 12' 4"  $\times$  11' 0" (3.76m  $\times$  3.35m) Double glazed window, radiator.

#### **BALCONY**

24' 0" x 4' 6" (7.32m x 1.37m)

## **KITCHEN**

12' 0" x 11' 4" (3.66m x 3.45m) Fitted with a range of units to include wall and base mounted with work surfaces over, space for fridge/freezer, space and plumbing for washing machine.

#### **BEDROOM ONE**

14' 0"  $\times$  12' 2" (4.27m  $\times$  3.71m) Double glazed window to the side aspect, radiator.

# **EN-SUITE**

8' 0" x 6' 3" (2.44m x 1.91m) Double glazed window, suite comprising shower cubicle, wash hand basin and low level w.c. Radiator.

#### **BEDROOM TWO**

14' 2" x 10' 0" (4.32m x 3.05m) Double glazed window to the front aspect, fitted wardrobe, radiator.

#### **BEDROOM THREE**

11' 9" x 9' 6" (3.58m x 2.90m) Double glazed window to the side aspect, radiator.

#### **BATHROOM**

7' 0" x 6' 4" (2.13m x 1.93m) Suite comprising panelled bath with mixer tap, low level w.c., and wash hand basin, bidet, tiled walls.

#### **GARAGE**

A garage is conveyed with the apartment located in a block to the rear of the building.