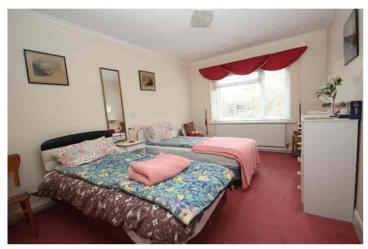

#### **BEDROOM ONE**

14' 0"  $\times$  12' 2" (4.27m  $\times$  3.71m) Double glazed window to the side aspect, radiator.

#### **BEDROOM TWO**

14' 2" x 10' 0" (4.32m x 3.05m) Double glazed window to the front aspect, fitted wardrobe, radiator.

#### **BEDROOM THREE**

11' 9" x 9' 6" (3.58m x 2.90m) Double glazed window to the side aspect, radiator.