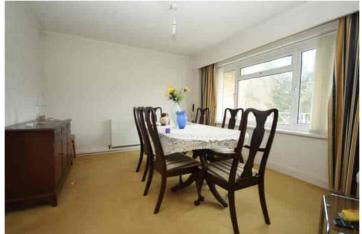

#### LIVING/DINING ROOM

19' 7"  $\times$  12' 5" (5.97m  $\times$  3.78m) Living area - Double glazed sliding door to balcony. Dining Area - 12' 4"  $\times$  11' 0" (3.76m  $\times$  3.35m) Double glazed window, radiator.