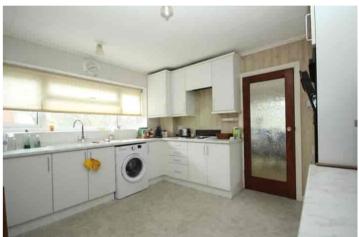

## **KITCHEN**

12' 0" x 11' 4" (3.66m x 3.45m) Fitted with a range of units to include wall and base mounted with work surfaces over, space for fridge/freezer, space and plumbing for washing machine.