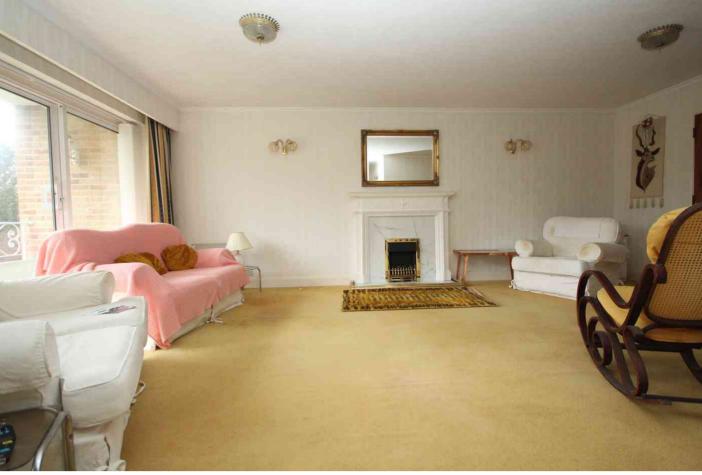

#### LIVING/DINING ROOM

19' 7"  $\times$  12' 5" (5.97m  $\times$  3.78m) Living area - Double glazed sliding door to balcony. Dining Area - 12' 4"  $\times$  11' 0" (3.76m  $\times$  3.35m) Double glazed window, radiator.

#### **BALCONY**

24' 0" x 4' 6" (7.32m x 1.37m)