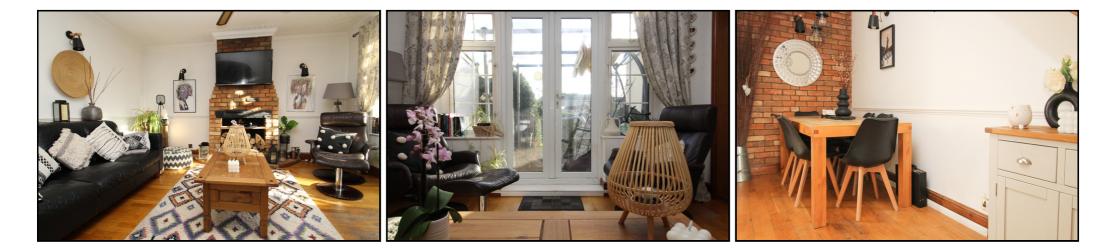

#### Living Room:

Abt. 13' 6" x 11' 5" (4.11m x 3.48m) Natural wood floor. Radiator. Fireplace. Upvc double doors out to the garden. Open plan to dining area.

#### Hall/Dining Room:

Natural wood floor. Radiator. Stairs leading to first floor accommodation.