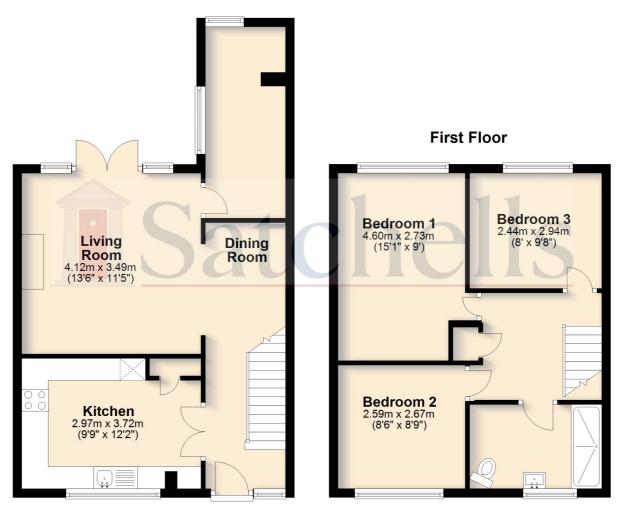

#### Hall/Dining Room:

Natural wood floor. Radiator. Stairs leading to first floor accommodation.

#### Living Room:

Abt. 13' 6" x 11' 5" (4.11m x 3.48m) Natural wood floor. Radiator. Fireplace. Upvc double doors out to the garden. Open plan to dining area.

### Kitchen:

Abt. 9' 9" x 12' 2" (2.97m x 3.71m) Tiled floor. Brick slip feature wall. Tiled splashback. Integrated oven with gas hob. Extractor fan. Sink and draining board. Storage. Breakfast bar. Window to front aspect. Plumbed appliances. Space for double fridge/freezer.

#### Extension:

4th bedroom or study potential. Carpet. Windows

to side and rear aspect. Boiler. Radiator.

## **Bedroom One:**

Abt. 15' 1" x 9' 0" (4.60m x 2.74m) Window to rear aspect. Carpet. Radiator.

### Bedroom Two:

Abt. 8' 6" x 8' 9" (2.59m x 2.67m) Window to front aspect. Carpet. Radiator.

### **Bedroom Three:**

Abt. 8' 0" x 9' 8" (2.44m x 2.95m) Window to rear aspect. Carpet. Radiator.

#### **Ground Floor**

For illustrative purposes only - NOT TO SCALE - Measurements shown are approximate. The size and position of doors, windows, appliances and other features are approximate. Plan produced using PlanUp.