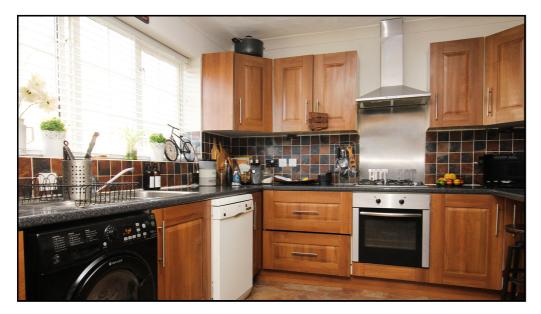

### Kitchen:

Abt. 9' 9" x 12' 2" (2.97m x 3.71m) Tiled floor. Brick slip feature wall. Tiled splashback. Integrated oven with gas hob. Extractor fan. Sink and draining board. Storage. Breakfast bar. Window to front aspect. Plumbed appliances. Space for double fridge/freezer.