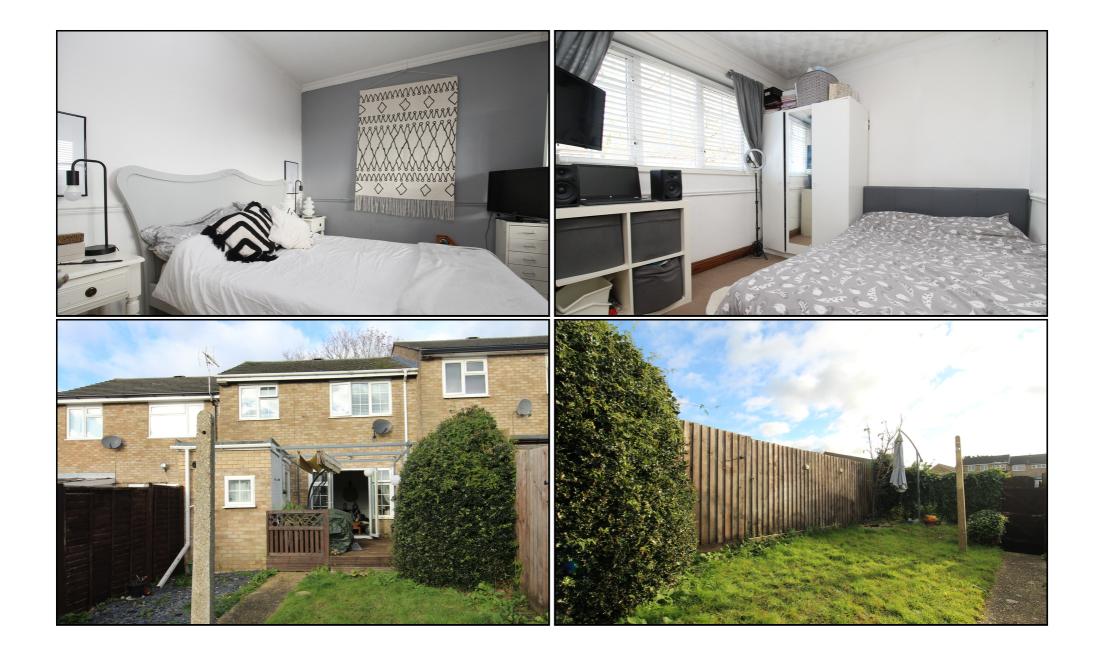

#### Living Room:

Abt. 13' 6" x 11' 5" (4.11m x 3.48m) Natural wood floor. Radiator. Fireplace. Upvc double doors out to the garden. Open plan to dining area.

### Kitchen:

Abt. 9' 9" x 12' 2" (2.97m x 3.71m) Tiled floor. Brick slip feature wall. Tiled splashback. Integrated oven with gas hob. Extractor fan. Sink and draining board. Storage. Breakfast bar. Window to front aspect. Plumbed appliances. Space for double fridge/freezer.

## **Bedroom One:**

Abt. 15' 1" x 9' 0" (4.60m x 2.74m) Window to rear aspect. Carpet. Radiator.

### Bedroom Two:

Abt. 8' 6" x 8' 9" (2.59m x 2.67m) Window to front aspect. Carpet. Radiator.

### **Bedroom Three:**

Abt. 8' 0" x 9' 8" (2.44m x 2.95m) Window to rear aspect. Carpet. Radiator.