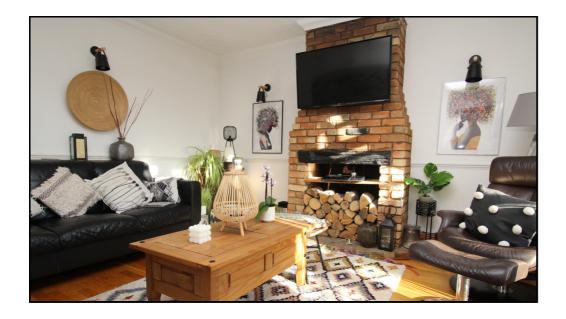

#### Living Room:

Abt. 13' 6" x 11' 5" (4.11m x 3.48m) Natural wood floor. Radiator. Fireplace. Upvc double doors out to the garden. Open plan to dining area.