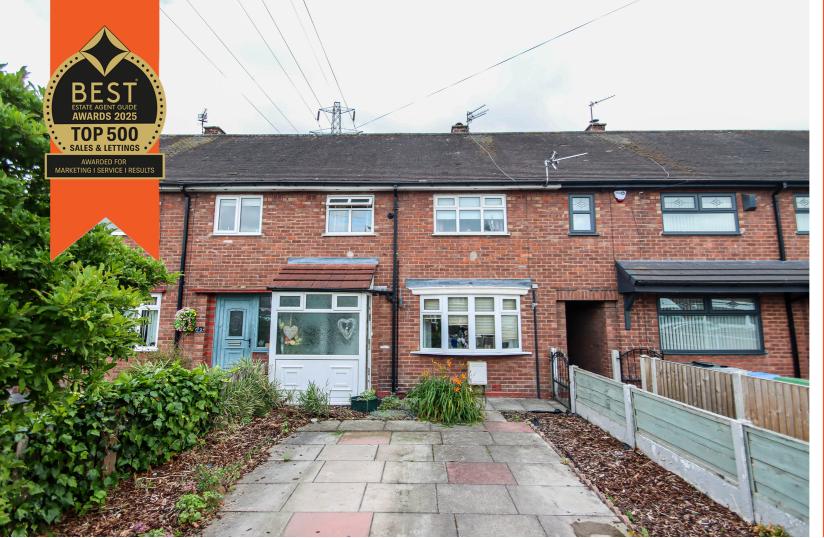

## Davies Road, Partington, M31 4DR

\*\*LARGER THAN AVERAGE ACCOMMODATION\*\* - VITALSPACE ESTATE AGENTS are pleased to offer for sale this deceptively spacious THREE BEDROOM mid terrace property situated on a quiet cul-de-sac just off Hardwick Road in Partington. Warmed by gas central heating system and uPVC double glazing throughout, the accommodation has been comprehensively updated by our clients and briefly comprises; uPVC porch, a welcoming entrance hallway, a spacious living room with a feature cast iron fireplace and a generously sized open plan dining kitchen. The kitchen itself comes complete with a host of 'Shaker' style wall and base units, a central breakfast island and a hot water tap. Access into a useful utility room / store room can also be found via the kitchen. To the first floor, there are three large than average bedrooms and a two piece tiled shower room alongside a separate WC. Externally, to the front of the property, a gated and paved driveway provides off road parking facilities. To the rear, a generously sized South facing garden and hardstanding area provides an ideal space for alfresco dining during those summer months. Located within walking distance to the shopping centre and Partington sports village. Partington also benefits from easy access to Lymm and is only a few minutes drive to the M60 motorway. We expect interest will be forthcoming and would encourage any interested parties to contact our office to arrange an internal inspection.

## Features

- Three bedrooms
- Mid terrace property
- Larger than average rooms
- Open plan dining kitchen
- Excellent presentation
- Utility / store room
- Gated driveway parking
- Enclosed rear garden
- Gas central heating
- Viewing advised