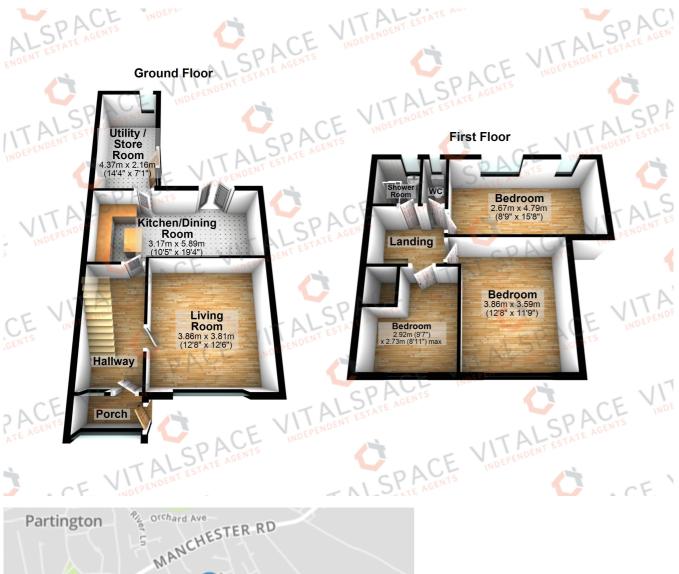

## Davies Road, Partington, M31 4DR

\*\*LARGER THAN AVERAGE ACCOMMODATION\*\* - VITALSPACE ESTATE AGENTS are pleased to offer for sale this deceptively spacious THREE BEDROOM mid terrace property situated on a quiet cul-de-sac just off Hardwick Road in Partington. Warmed by gas central heating system and uPVC double glazing throughout, the accommodation has been comprehensively updated by our clients and briefly comprises; uPVC porch, a welcoming entrance hallway, a spacious living room with a feature cast iron fireplace and a generously sized open plan dining kitchen. The kitchen itself comes complete with a host of 'Shaker' style wall and base units, a central breakfast island and a hot water tap. Access into a useful utility room / store room can also be found via the kitchen. To the first floor, there are three large than average bedrooms and a two piece tiled shower room alongside a separate WC. Externally, to the front of the property, a gated and paved driveway provides off road parking facilities. To the rear, a generously sized South facing garden and hardstanding area provides an ideal space for alfresco dining during those summer months. Located within walking distance to the shopping centre and Partington sports village. Partington also benefits from easy access to Lymm and is only a few minutes drive to the M60 motorway. We expect interest will be forthcoming and would encourage any interested parties to contact our office to arrange an internal inspection.

## Features

- Three bedrooms
- Mid terrace property
- Larger than average rooms
- Open plan dining kitchen
- Excellent presentation
- Utility / store room
- Gated driveway parking
- Enclosed rear garden
- Gas central heating
- Viewing advised