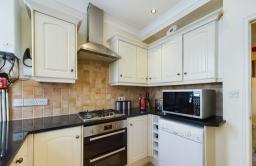

## **Description**

HOUSE FOX ESTATE AGENTS PRESENTS ... This large ground floor flat is set on a popular road on Weston hillside close to town and the beach and offers 2 bedrooms, separate kitchen and a family bathroom. The property is approached via the parking area to the front and the entrance hall has doors to other flats and stairs and this flat entrance is to the right. This opens into the flats own entrance hall with a really grand living room to the front with large windows overlooking the front parking. To the rear are the 2 bedrooms, and there is a family bathroom offering a white suite of WC, wash basin, bath and a shower. The kitchen offers a range of wall and base units with worktops over, gas hob with extractor hood over and electric oven under, spaces for dryer, washing machine and fridge freezer and an inset stainless steel sink/drainer. With lots of original cornicing in all the big rooms and high ceilings throughout there is a great feeling of space and light in this flat so book a viewing before it goes.