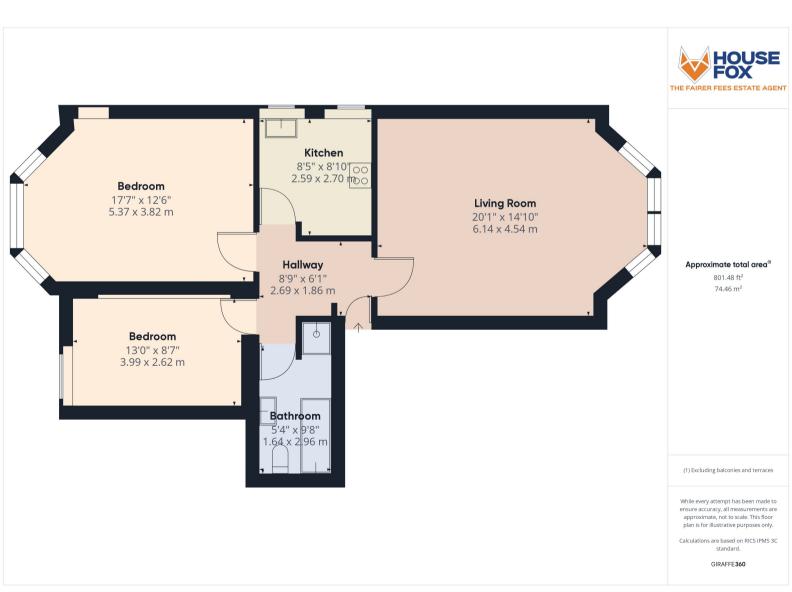

## **Description**

HOUSE FOX ESTATE AGENTS PRESENTS ... This large ground floor flat is set on a popular road on Weston hillside close to town and the beach and offers 2 bedrooms, separate kitchen and a family bathroom. The property is approached via the parking area to the front and the entrance hall has doors to other flats and stairs and this flat entrance is to the right. This opens into the flats own entrance hall with a really grand living room to the front with large windows overlooking the front parking. To the rear are the 2 bedrooms, and there is a family bathroom offering a white suite of WC, wash basin, bath and a shower. The kitchen offers a range of wall and base units with worktops over, gas hob with extractor hood over and electric oven under, spaces for dryer, washing machine and fridge freezer and an inset stainless steel sink/drainer. With lots of original cornicing in all the big rooms and high ceilings throughout there is a great feeling of space and light in this flat so book a viewing before it goes.