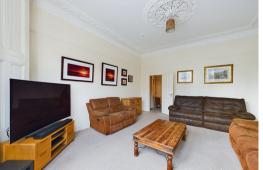

## **Description**

HOUSE FOX ESTATE AGENTS PRESENTS ... This large ground floor flat is set on a popular road on Weston hillside close to town and the beach and offers 2 bedrooms, separate kitchen and a family bathroom. The property is approached via the parking area to the front and the entrance hall has doors to other flats and stairs and this flat entrance is to the right. This opens into the flats own entrance hall with a really grand living room to the front with large windows overlooking the front parking. To the rear are the 2 bedrooms, and there is a family bathroom offering a white suite of WC, wash basin, bath and a shower. The kitchen offers a range of wall and base units with worktops over, gas hob with extractor hood over and electric oven under, spaces for dryer, washing machine and fridge freezer and an inset stainless steel sink/drainer. With lots of original cornicing in all the big rooms and high ceilings throughout there is a great feeling of space and light in this flat so book a viewing before it goes.