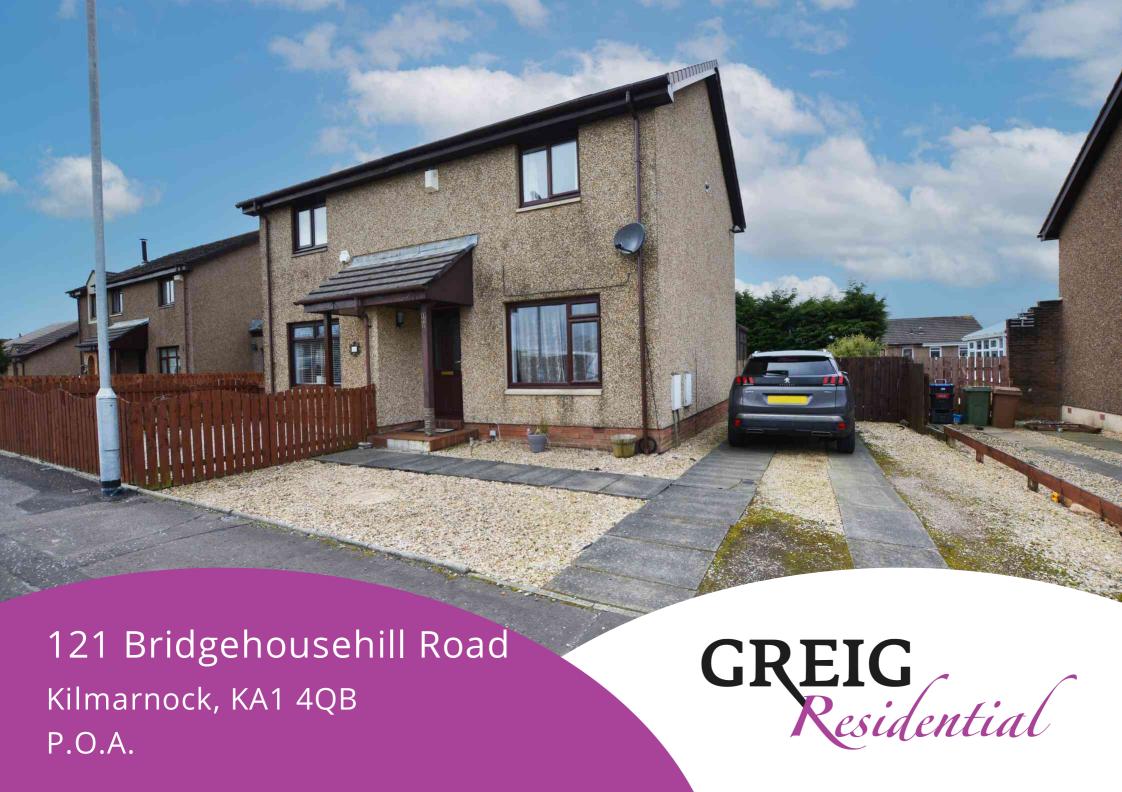

# Externally

This property boasts spacious front and rear garden, the front garden has been designed with ease of maintenance in mind being fully laid to chip with a paved patio and paved driveway allowing for ample off street parking. The rear garden is fully enclosed with an area laid to chip and a large paved patio perfect for al fresco dining and entertaining.