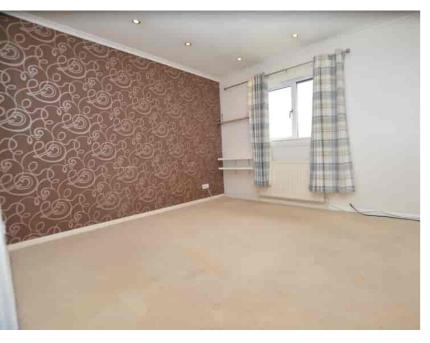

### Bedroom One

3.32m x 3.11m (10' 11" x 10' 2") A generous master bedroom with soft neutral decor, fitted mirrored door wardrobes providing ample storage, ceiling spotlights and coving, fitted carpet and a double glazed window to the front with far reaching countryside views.

### Bedroom Two

3.56m x 2.27m (11' 8" x 7' 5") Bedroom two is a spacious double offering neutral decor, fitted wardrobes, fitted carpets and a double glazed window to the rear.