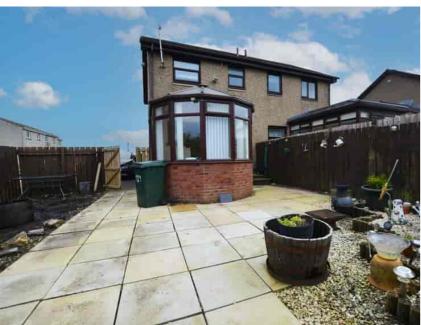

# Externally

This property boasts spacious front and rear garden, the front garden has been designed with ease of maintenance in mind being fully laid to chip with a paved patio and paved driveway allowing for ample off street parking. The rear garden is fully enclosed with an area laid to chip and a large paved patio perfect for al fresco dining and entertaining.