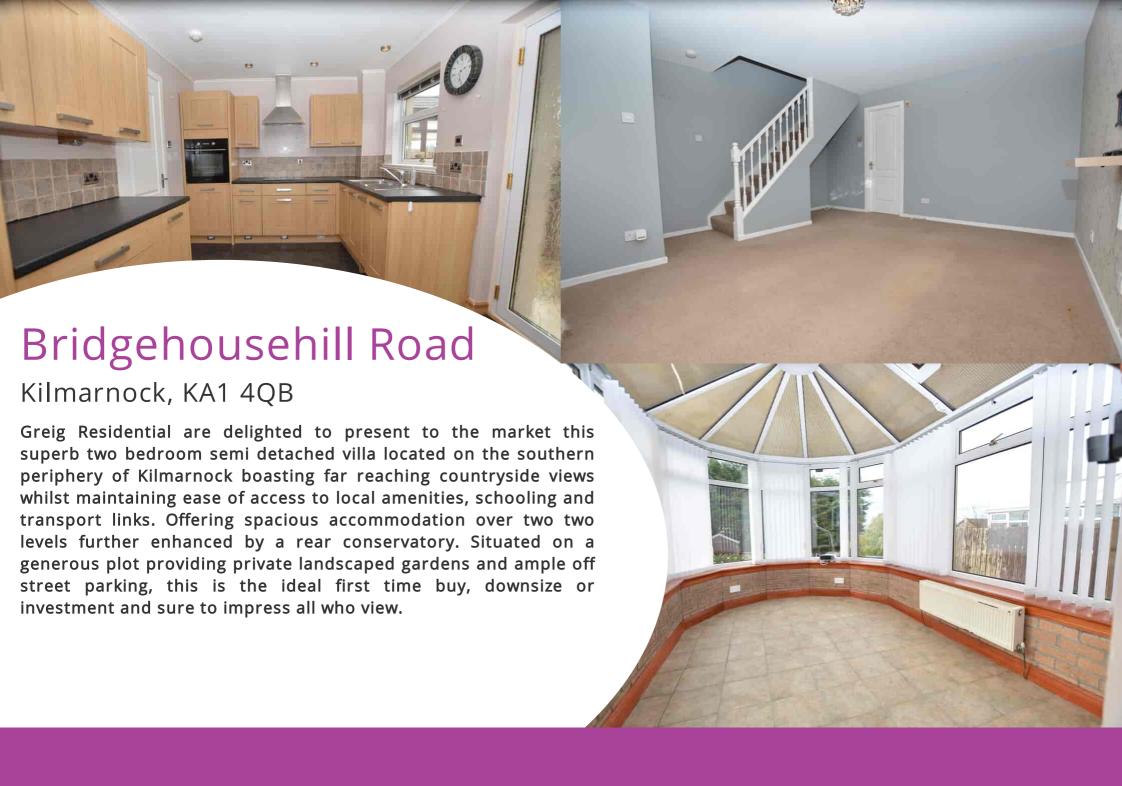

## Lounge

4.53m x 4.29m (14' 10" x 14' 1") A generously proportioned main apartment offering contemporary decor, fitted carpet and a double glazed window to the front providing far reaching country views. Door access is given to the vestibule, kitchen and a carpeted staircase leads to the upper level.

#### Kitchen

4.27m x 2.81m (14' 0" x 9' 3") Fully fitted modern dining sized kitchen complete with stylish wall and base units providing ample storage with complimentary work surface, integrated oven, ceramic hob and hood, plumbing and space for fridge freezer and washing machine, stainless steel sink and drainer, neutral decor, tiled splashback, ceiling spotlights, plentiful space for dining table and chairs, laminate flooring, a double glazed window to the rear and UPVC door to the rear garden.

# Conservatory

3.71m x 2.50m (12' 2" x 8' 2") Superb conservatory offering a second seating area, fully glazed to all aspects providing garden views, neutral decor with dwarf walls, tiled flooring and a door to the rear.