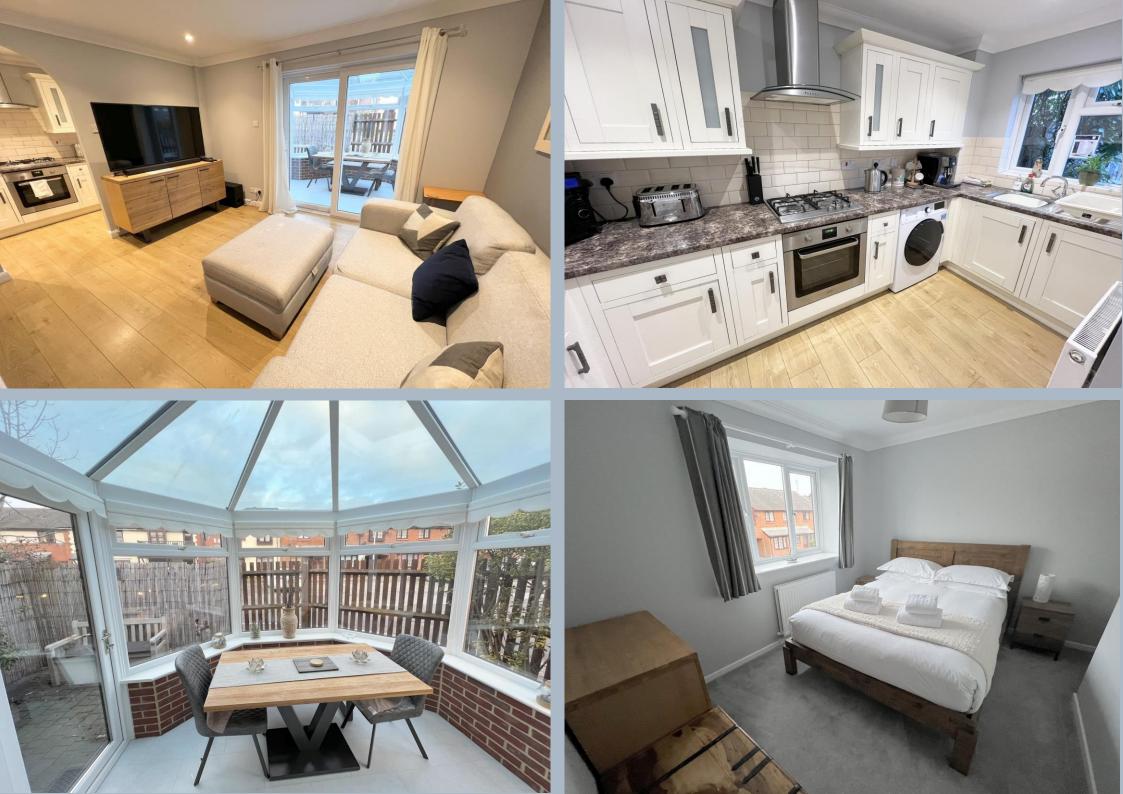

## Vallis Close, Baiter Park, Poole, Dorset, BH15 1XY Freehold £275,000

An immaculately presented one bedroom cluster home with conservatory, garden space, private parking bay and set within a few hundred yards of the harbour. Presently been used as an Air BnB, the home has been modernised throughout to include a kitchen with fitted appliances, modern shower room, wood effect flooring on the ground floor and redecoration. Idea as an investment of as a home, the property enjoys relaxed living in a super setting.

- One bedroom cluster home set in a highly desirable location in Baiter Park
- Immaculately presented inside and currently being used for Air BnB
- Stylish internal décor
- Lounge area with wood effect floors, leading to a conservatory (currently used as a dining room)
- Modern white shaker style kitchen with work tops over and fitted with oven, hob, extractor, space for washing machine and fridge/freezer
- First floor bedroom with landing storage space
- Modern shower room with wc, wash basin inset into a vanity unit
- Outside paved garden space
- Parking bay (number 17)
- No forward chain