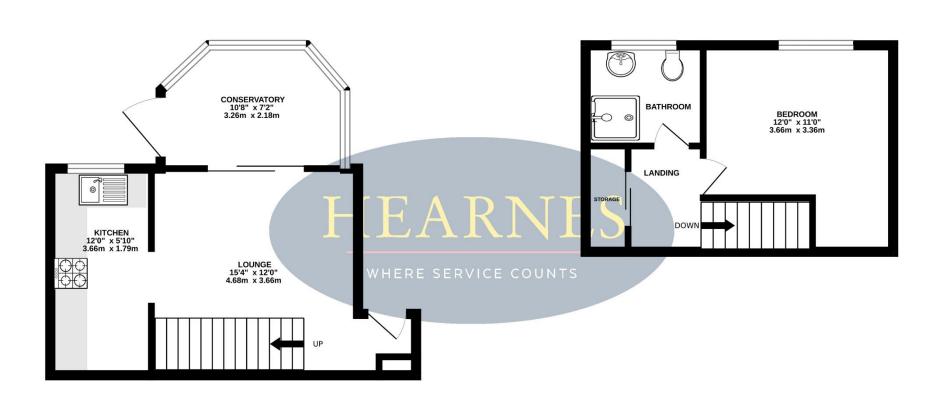

Made with Metropix ©2023

**GROUND FLOOR** 296 sq.ft. (27.5 sq.m.) approx.

**1ST FLOOR** 214 sq.ft. (19.9 sq.m.) approx.