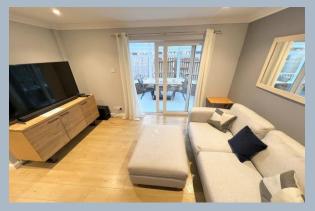

- One bedroom cluster home set in a highly desirable location in Baiter Park
- Immaculately presented inside and currently being used for Air BnB
- Stylish internal décor
- Lounge area with wood effect floors, leading to a conservatory (currently used as a dining room)
- Modern white shaker style kitchen with work tops over and fitted with oven, hob, extractor, space for washing machine and fridge/freezer
- First floor bedroom with landing storage space
- Modern shower room with wc, wash basin inset into a vanity unit
- Outside paved garden space
- Parking bay (number 17)
- No forward chain