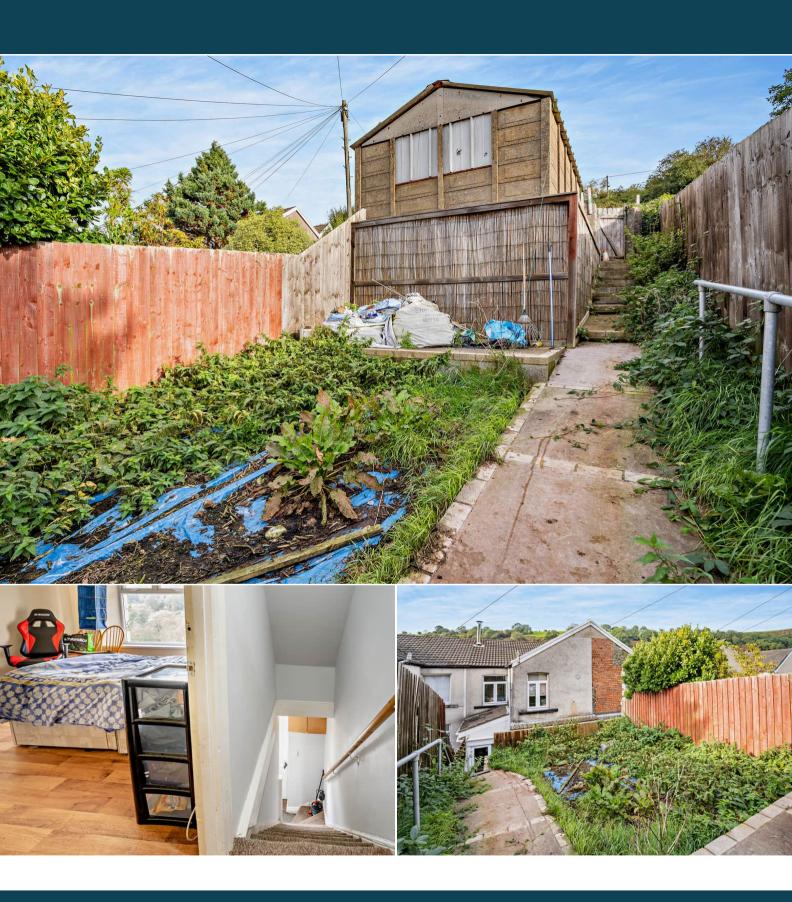

The council tax band is A.

The interior of this property comprises a spacious living room, family bathroom and fitted kitchen on the ground floor. The first floor consists of 3 bedrooms. The exterior boasts a private rear garden, perfect for enjoying the summer months.