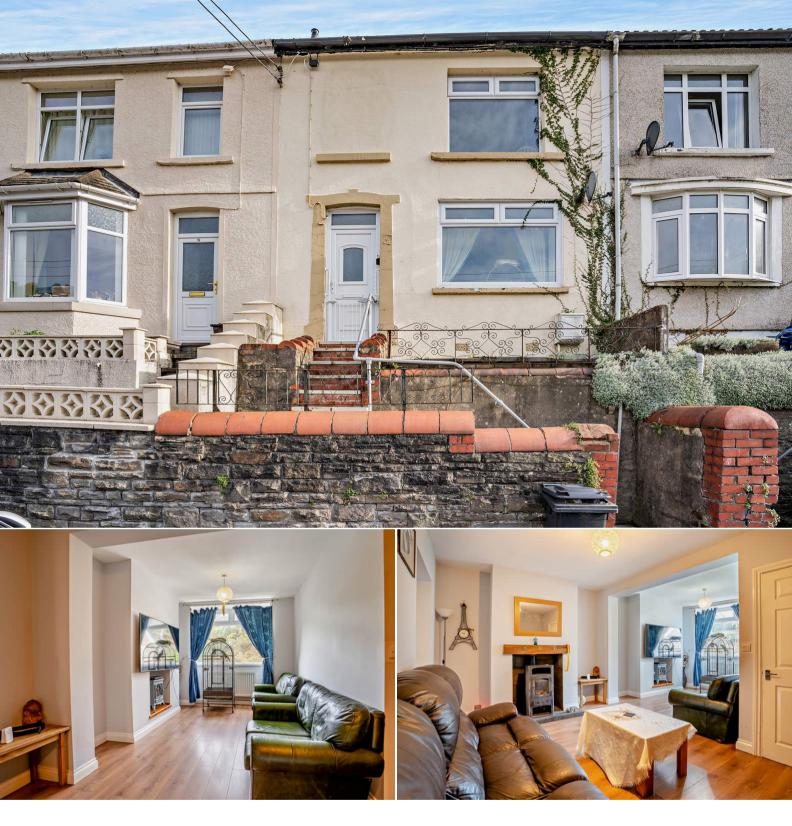

## Hylton Terrace Treharris

Bettermove are proud to present this 3 bedroom terraced house in Treharris.

The property benefits from double glazing, gas central heating throughout and has on street parking available.

The council tax band is A.

The interior of this property comprises a spacious living room, family bathroom and fitted kitchen on the ground floor. The first floor consists of 3 bedrooms. The exterior boasts a private rear garden, perfect for enjoying the summer months.