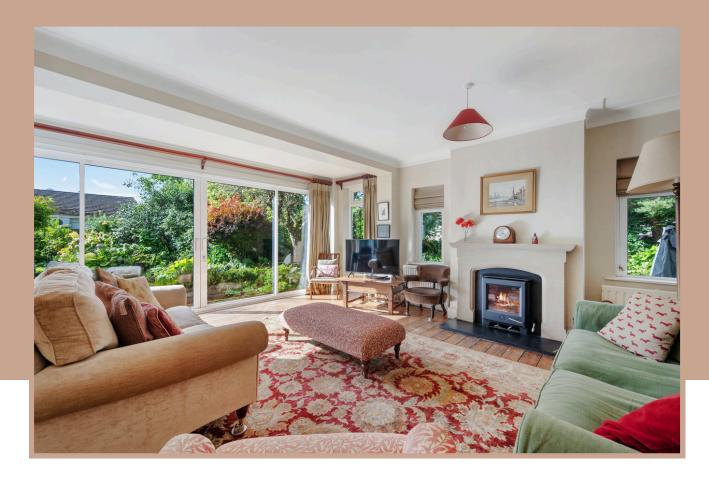

# MIDDLEFELL

Middlefell is a spacious and beautifully presented 5bedroom detached home situated in the soughtafter village of Hest Bank. This charming property boasts an array of attractive features, making it ideal for family living. Located on The Drive which is a private road, the residence offers an incredibly large amount of privacy.

The outside space is a true highlight of this property. Set on an impressive plot, the huge garden features a large lawn, a patio area for outdoor entertaining, and even an allotment space for those with green fingers. There is off street parking available with plenty of space for vehicles. There is also a massive opportunity to introduce a large Garage subject to permissions