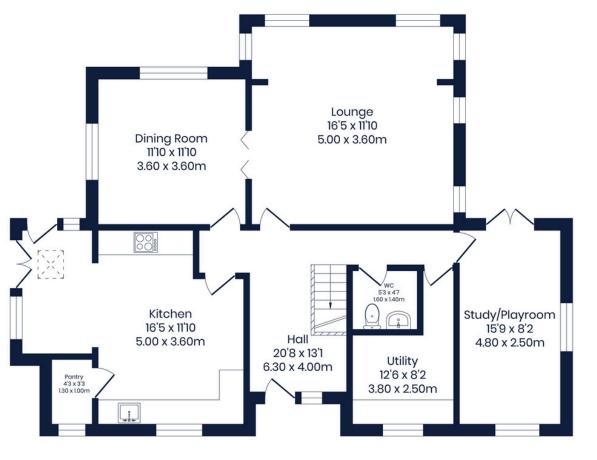

#### Total Floor Area: 2000 sq.ft (185.8 sq.m) approx.

5, Middlefell, The Drive, Hest Bank, Lancaster, LA2 6DQ

///songbook.gosh.shed

015242 56625 | team@lunevalleyestates.com | www.lunevalleyestates.com