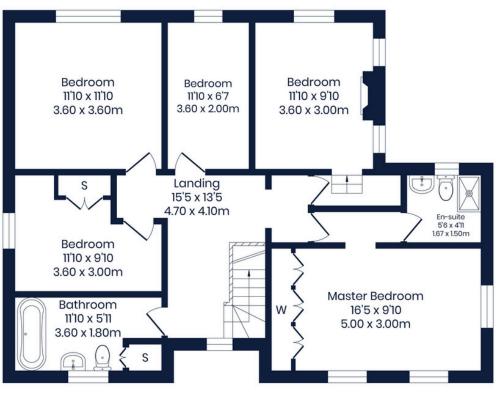

#### Total Floor Area: 2000 sq.ft (185.8 sq.m) approx.

5, Middlefell, The Drive, Hest Bank, Lancaster, LA2 6DQ

///songbook.gosh.shed

015242 56625 | team@lunevalleyestates.com | www.lunevalleyestates.com