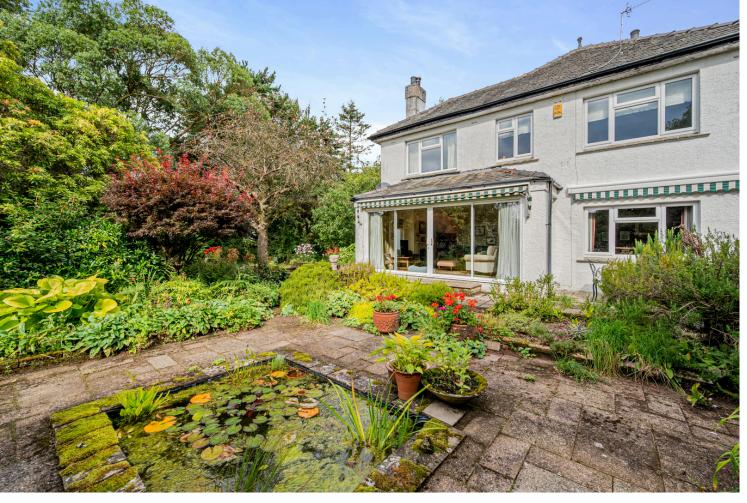

The outside space is a true highlight of this property. Set on an impressive plot, the huge garden features a large lawn, a patio area for outdoor entertaining, and even an allotment space for those with green fingers. There is off street parking available with plenty of space for vehicles. There is also a massive opportunity to introduce a large Garage subject to permissions