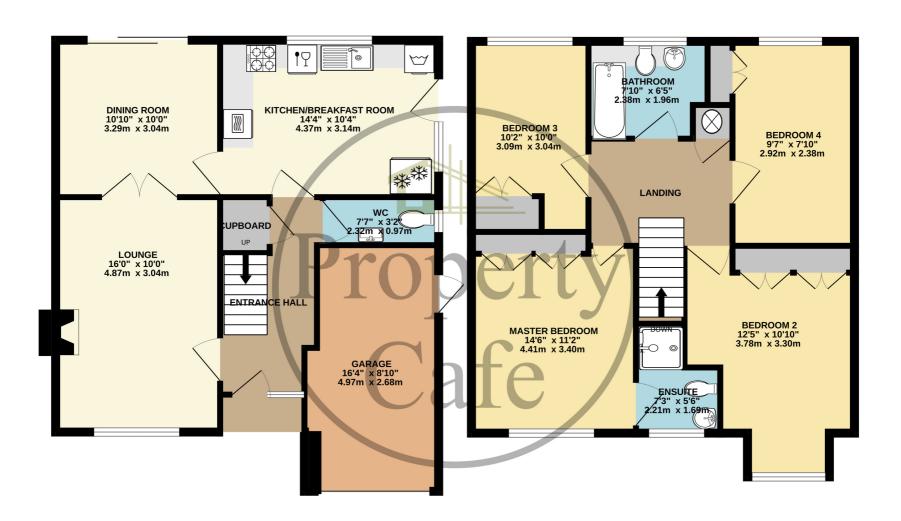

## TOTAL FLOOR AREA: 1347 sq.ft. (125.1 sq.m.) approx.

Whilst every attempt has been made to ensure the accuracy of the floorplan contained here, measurements of doors, windows, rooms and any other items are approximate and no responsibility is taken for any error, omission or mis-statement. This plan is for illustrative purposes only and should be used as such by any prospective purchaser. The services, systems and appliances shown have not been tested and no guarantee as to their operability or efficiency can be given.

Made with Metropix ©2024

The Property Cafe is delighted to offer for sale this spacious family home situated in a quiet location close to Little Common Village: Accommodation& benefits include: A Good Size Inner Hall \* A Spacious Detached Four Bedroom Family Home \* A Spacious Lounge & Separate Dining Room \* Four Good Size Family Bedrooms \* Fitted Kitchen-Diner/Breakfast Rm \* Family Bathroom & G.Floor W.C \* Master Bedroom With En-Suite \* South Facing Rear Garden \* Sought After & Quiet Location \* Ample Storage Throughout \* Integral Single Garage & Drive \* Rear Garden With Patio & Lawn \* Central Heating \* Neutral Decoration \* Location Close To Little Common Village \* Viewing Highly Recommended \* Call Bexhill Sales Team on 01424 224488