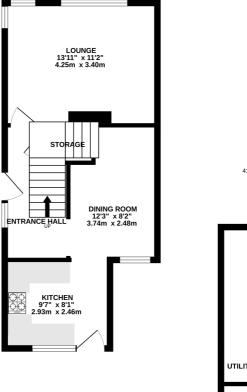

#### TOTAL FLOOR AREA : 817 sq.ft. (75.9 sq.m.) approx.

Whilst every attempt has been made to ensure the accuracy of the floorplan contained here, measurements of doors, windows, rooms and any other items are approximate and no responsibility is taken for any error, omission or mis-statement. This plan is for illustrative purposes only and should be used as such by any prospective purchaser. The services, systems and appliances shown have not been tested and no guarantee as to their operability or efficiency can be given. Made with Metropix ©2023