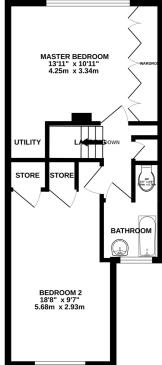

#### TOTAL FLOOR AREA : 817 sq.ft. (75.9 sq.m.) approx.

Whilst every attempt has been made to ensure the accuracy of the floorplan contained here, measurements of doors, windows, rooms and any other items are approximate and no responsibility is taken for any error, omission or mis-statement. This plan is for illustrative purposes only and should be used as such by any prospective purchaser. The services, systems and appliances shown have not been tested and no guarantee as to their operability or efficiency can be given. Made with Metropix ©2023