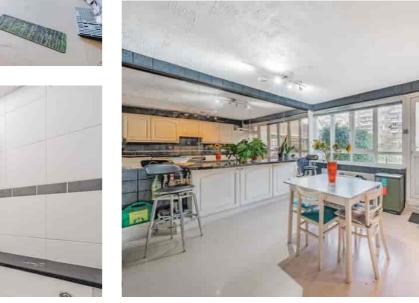

The accommodation is arranged over the two floors and comprises: a generous reception room, a fitted kitchen/diner, a downstairs wc all to the ground floor whilst the first floor has a landing, three generous sized bedrooms and a bathroom/wc.

- Three generous bedrooms
- Reception room with access to private garden
- Modern bathroom/wc with tiled walls
- Fitted kitchen/diner
- Two gardens
- Close to many transport facilities and local amenities
- Offered for sale with no upper chain
- Outside space front and back
- Parking Space Available
- Secure gated development Web: cowandco-london.com