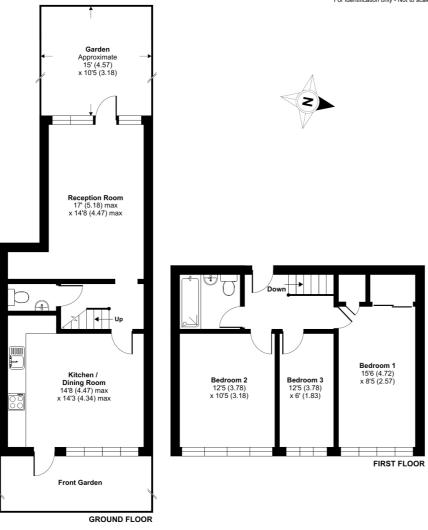

## Musbury Street, London, E1

Approximate Area = 963 sq ft / 89.5 sq m For identification only - Not to scale

Floor plan produced in accordance with RICS Property Measurement Standards incorporating International Property Measurement Standards (IPMS2 Residential). ©nchecorn 2023. Produced for Cow & Co Properties Ltd. REF: 1042976