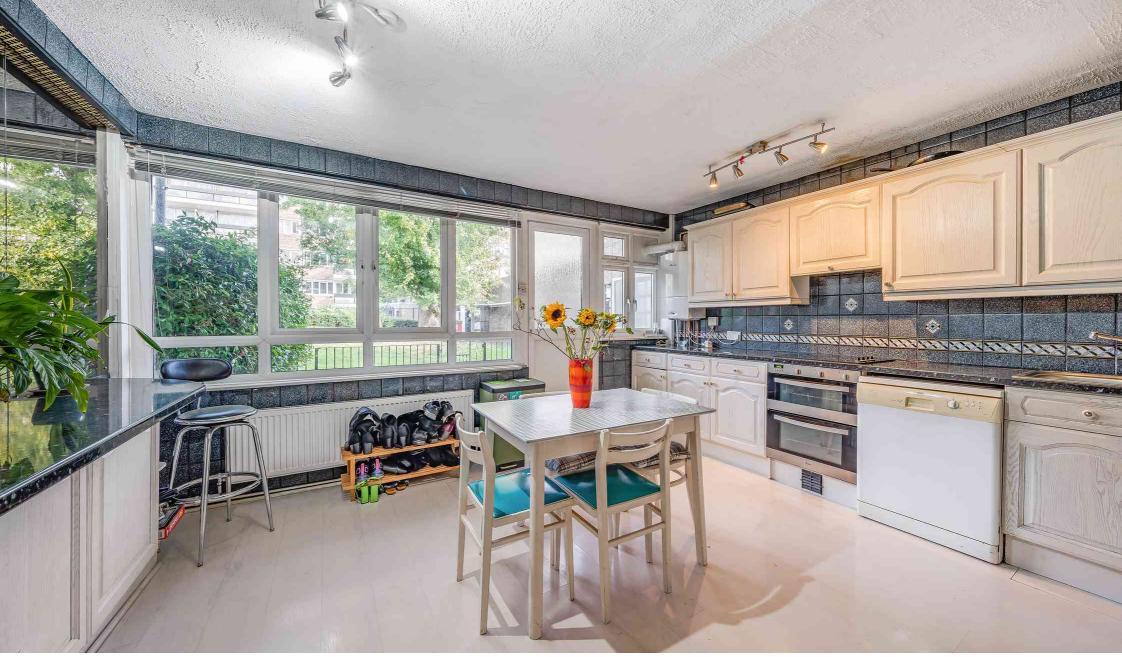

The accommodation is arranged over the two floors and comprises: a generous reception room, a fitted kitchen/diner, a downstairs wc all to the ground floor whilst the first floor has a landing, three generous sized bedrooms and a bathroom/wc.

- Three generous bedrooms
- Reception room with access to private garden
- Modern bathroom/wc with tiled walls
- Fitted kitchen/diner
- Two gardens
- Close to many transport facilities and local amenities
- Offered for sale with no upper chain
- Outside space front and back
- Parking Space Available
- Secure gated development Web: cowandco-london.com