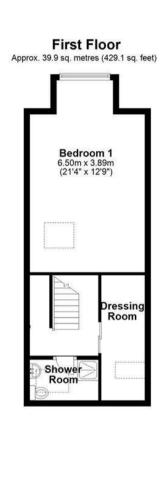

## **Ground Floor** Approx. 130.5 sq. metres (1404.7 sq. feet) Conservatory 5.82m x 2.30m (19'1" x 7'7") Kitchen 4.36m (14'4") max x 2.70m (8'10") Bedroom 2 Bathroom Bedroom 3 3.00m x 2.84m (9'10" x 9'4") Dining Room 3.80m x 3.80m (12'6" x 12'6") Bedroom 4 3.00m x 3.00m (9'10" x 9'10") **Lounge** 4.50m (14'9") max x 3.80m (12'6") Bedroom 5 3.00m x 3.00m (9'10" x 9'10") Porch

Total area: approx. 170.4 sq. metres (1833.8 sq. feet)