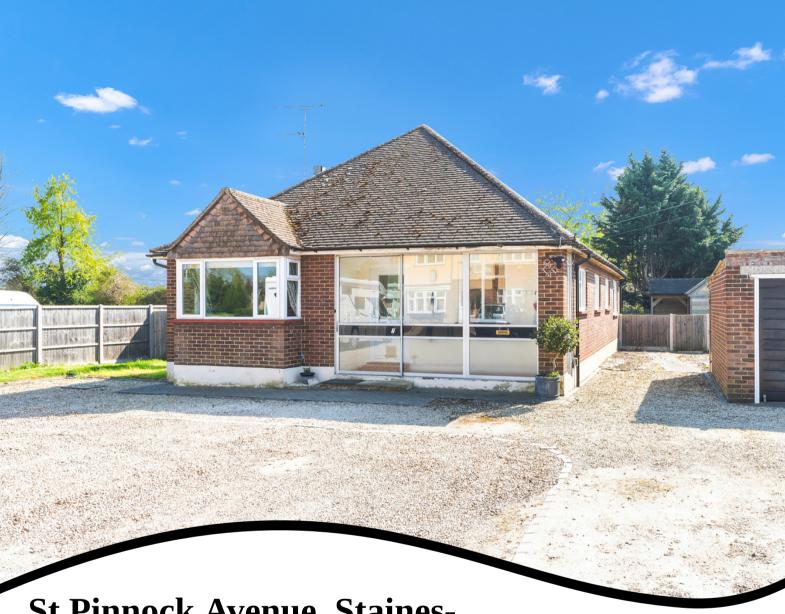

## St Pinnock Avenue, Stainesupon-Thames, Surrey, TW18 2HX

OFFERING GREAT SCOPE FOR EXTENSION (S.T.R.P.P), THIS HUGELY SPACIOUS DETACHED BUNGALOW IS LOCATED AT THE END OF A MUCH SOUGHT AFTER PRIVATE ROAD ON AN EXTENSIVE SECLUDED PLOT WITHIN MOMENTS OF THE RIVER THAMES. The property currently offers a wealth of accommodation and benefits from a spacious lounge/diner, kitchen, five well-proportioned bedrooms, two bath/shower rooms, extensive secluded gardens, detached garage and off-street parking. Viewings Highly Recommended!