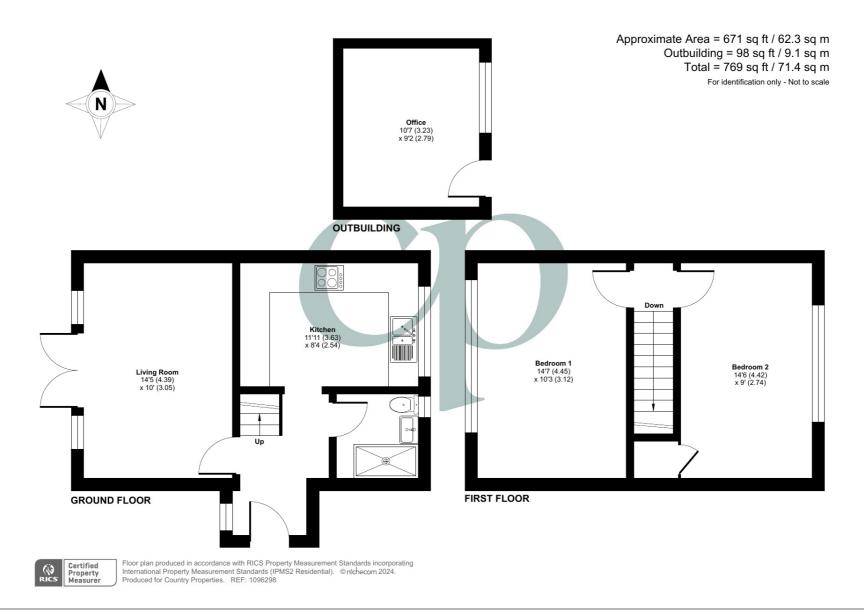

#### **Ground Floor**

## **Entrance Hallway**

Entrance via uPVC front door, access to first floor, kitchen and living room, radiator, storage space, tiled flooring, heating dials.

## Lounge

14' 6" x 10' 1" (4.42m x 3.07m)
Hard wood flooring, uPVC large
French doors to rear, radiator,
panelled wall, plenty of plug
sockets.

# Kitchen/Diner

11' 11" x 8' 5" (3.63m x 2.57m)

Large uPVC window to front
aspect, wall and base fitted units
with roll edge work top, tiled
splash back, tiled flooring, space
for oven and a tall free standing
fridge/freezer, space and
plumbing for washing machine, 1
1/2 stainless steel sink and drainer,
combination boiler.

#### **Downstairs Shower Room**

Fully tiled, obscure uPVC window to the front aspect, heated towel rail, shower cubicle with main shower above, wash hand basin with small vanity unit, low level flush WC.

#### First Floor

# Landing

Doors to both bedrooms, smoke detector, access to loft space.

#### Master Bedroom

14' 6" x 10' 1" (4.42m x 3.07m) Radiator, double sockets, large uPVC window to front aspect, built in cupboard above the stairs, panelled walling.

#### **Bedroom Two**

14' 7" x 9' 0" (4.45m x 2.74m) Large uPVC window to rear aspect, radiator, double sockets, panelled walling.

### Outside

#### Front

Mainly laid to lawn, pathway leading to the front door, access gate to the rear garden, corner plot.

#### Garden

Two access points via gates to the front and double gates leading onto concrete area for 1 car, fully enclosed via fence, large decked area for entertaining or ideal for alfresco dining stepping down onto a patio area, mainly laid to lawn, pathway down the side leading to home office/summer room.

# Home Office/Summer House

Double glazed window and door to the front aspect, fully insulated, plenty of double sockets, ideal space for working from home or man cave/summer room.

All measurements are approximate and quoted in metric with imperial equivalents and for general guidance only and whilst every attempt has been made to ensure accuracy, they must not be relied on. The fixtures, fittings and appliances referred to have not been tested and therefore no guarantee can be given and that they are in working order. Internal photographs are reproduced for general information and it must not be inferred that any item shown is included with the property. For a free valuation, contact the numbers listed on the brochure.