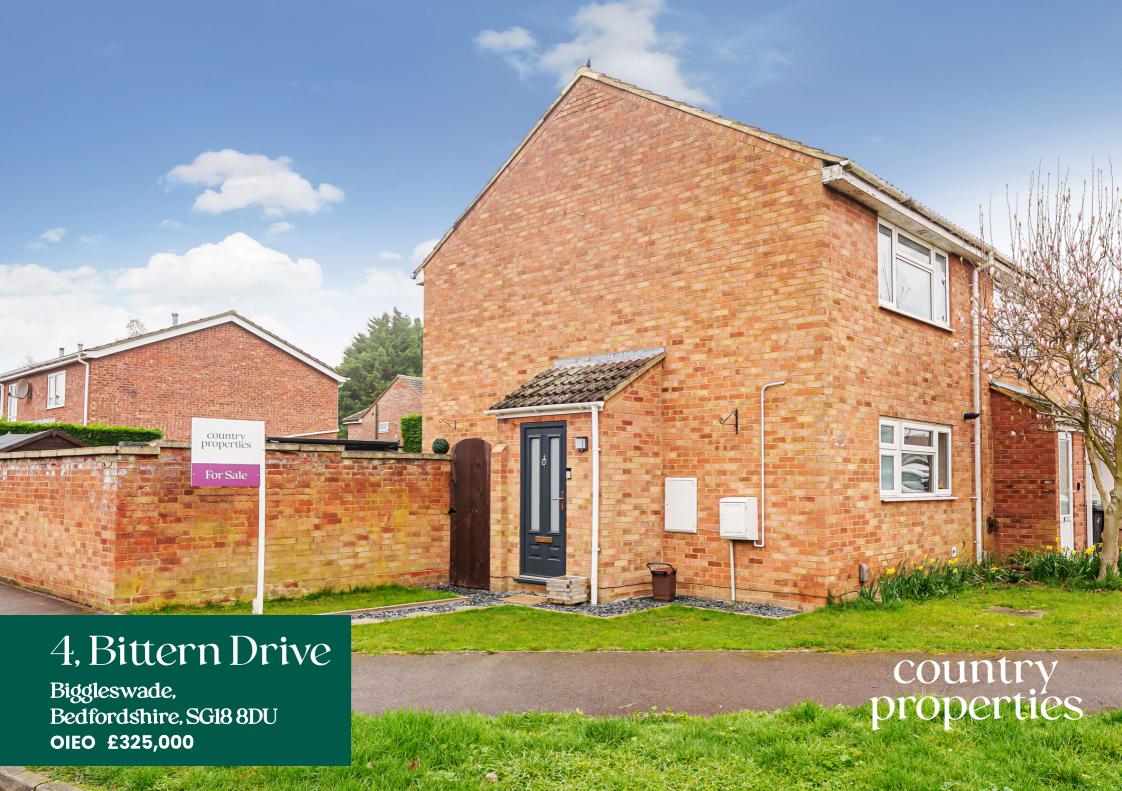

Country properties are excited to present this excellent sized two bedroom end of terrace home situated on a corner plot within the popular Birds development and just 0.3 miles from the town centre and train station. This property has fantastic potential to extend to both the side and rear (STPP). Other benefits include; 14 ft. lounge with French doors leading on to the rear garden, kitchen/breakfast room, downstairs shower room, 2 x 14 ft. double bedrooms, fully enclosed rear garden with access to the front, a concrete area for parking as well as a home office/summer room. Viewing is highly recommended.

- Corner plot
- Huge potential to extend to the side and rear (STPP)
- End of terrace house
- 2 Fantastic size double bedrooms
- Lounge with french doors onto garden
- Kitchen/breakfast room
- Downstairs shower room
- Excellent sized rear garden
- Outbuilding ideal for home office/summer room
- Off road parking for 1 2 cars