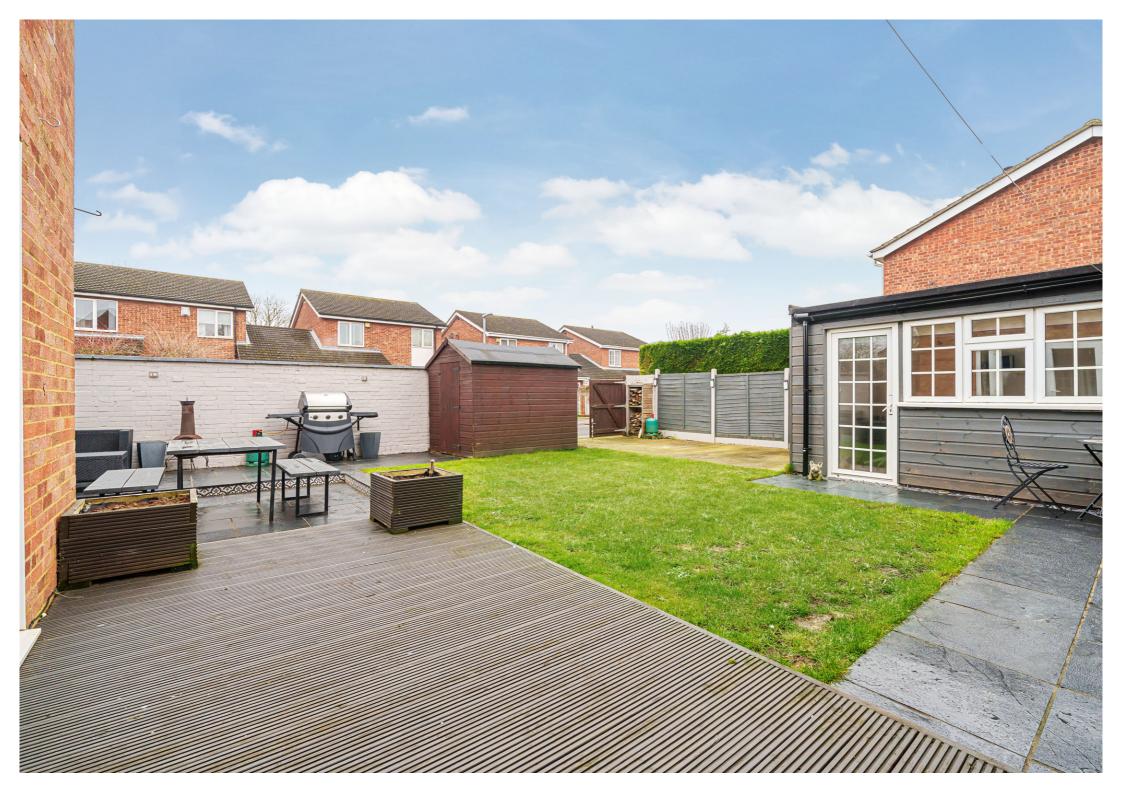

#### Garden

Two access points via gates to the front and double gates leading onto concrete area for 1 car, fully enclosed via fence, large decked area for entertaining or ideal for alfresco dining stepping down onto a patio area, mainly laid to lawn, pathway down the side leading to home office/summer room.