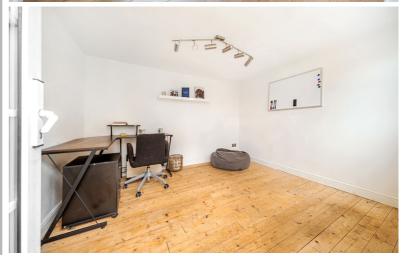

# Home Office/Summer House

Double glazed window and door to the front aspect, fully insulated, plenty of double sockets, ideal space for working from home or man cave/summer room.

All measurements are approximate and quoted in metric with imperial equivalents and for general guidance only and whilst every attempt has been made to ensure accuracy, they must not be relied on. The fixtures, fittings and appliances referred to have not been tested and therefore no guarantee can be given and that they are in working order. Internal photographs are reproduced for general information and it must not be inferred that any item shown is included with the property. For a free valuation, contact the numbers listed on the brochure.