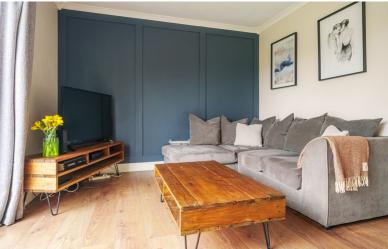

## Lounge

14' 6" x 10' 1" (4.42m x 3.07m)
Hard wood flooring, uPVC large
French doors to rear, radiator,
panelled wall, plenty of plug
sockets.