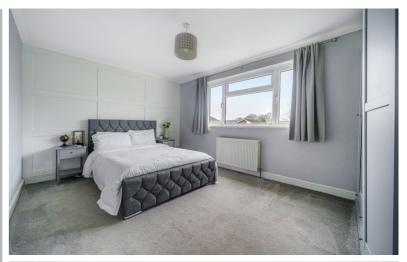

#### Master Bedroom

14' 6" x 10' 1" (4.42m x 3.07m) Radiator, double sockets, large uPVC window to front aspect, built in cupboard above the stairs, panelled walling.