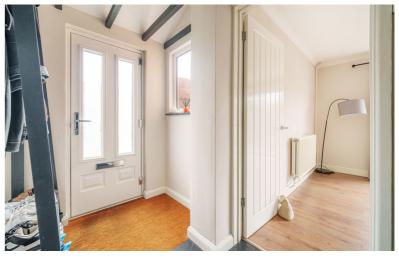

## **Entrance Hallway**

Entrance via uPVC front door, access to first floor, kitchen and living room, radiator, storage space, tiled flooring, heating dials.