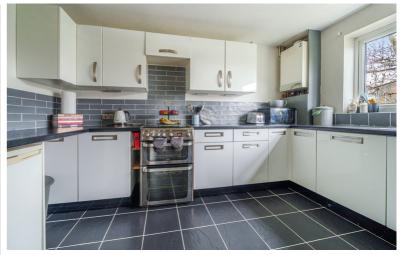

# Kitchen/Diner

11' 11" x 8' 5" (3.63m x 2.57m)

Large uPVC window to front
aspect, wall and base fitted units
with roll edge work top, tiled
splash back, tiled flooring, space
for oven and a tall free standing
fridge/freezer, space and
plumbing for washing machine, 1
1/2 stainless steel sink and drainer,
combination boiler.