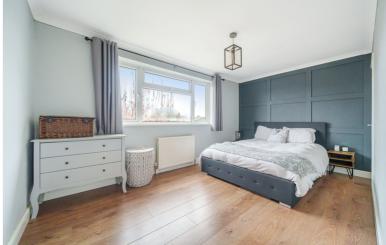

#### **Bedroom Two**

14' 7" x 9' 0" (4.45m x 2.74m) Large uPVC window to rear aspect, radiator, double sockets, panelled walling.