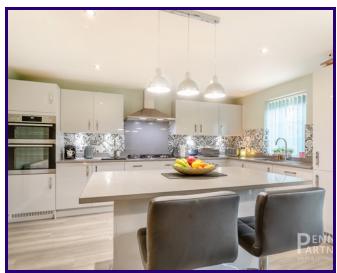

Large Re-fitted Kitchen, Diner, and Seating Area: The heart of the home, this impeccably designed kitchen combines style and functionality. Its open-plan layout integrates a dining area and a comfortable seating space, perfect for creating unforgettable memories with loved ones.

#### KITCHEN / DINER

6.86m x 4.54m (22' 6" x 14' 11")