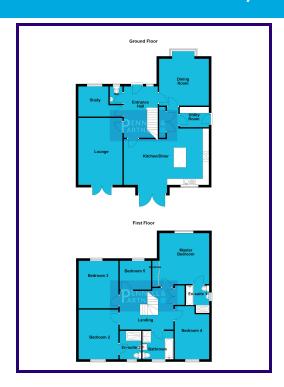

## **ENTRANCE HALL**

## **CLOAKROOM**

#### LOUNGE

3.54m x 5.39m (11' 7" x 17' 8")

## DINING ROOM / RECEPTION ROOM 2

3.76m x 2.95m (12' 4" x 9' 8")

## STUDY / RECEPTION ROOM 3

2.87m x 2.42m (9' 5" x 7' 11")

#### KITCHEN / DINER

6.86m x 4.54m (22' 6" x 14' 11")

#### **UTILITY ROOM**

2.34m x 1.66m (7' 8" x 5' 5")

## **UPSTAIRS**

#### **MASTER BEDROOM**

3.82m x 3.77m (12' 6" x 12' 4") Plus Ensuite

## **BEDROOM TWO**

3.21m x 4.02m (10' 6" x 13' 2") Plus Ensuite

## **BEDROOM THREE**

3.60m x 3.06m (11' 10" x 10' 0")

## **BEDROOM FOUR**

3.30m x 3.48m (10' 10" x 11' 5")

#### **BEDROOM FIVE**

2.83m x 2.34m (9' 3" x 7' 8")

# **FAMILY BATHROOM**