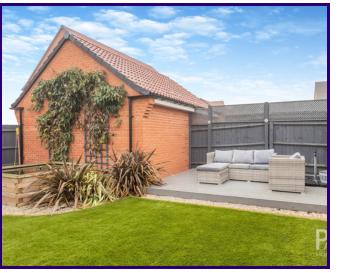

Fully Enclosed Low Maintenance Garden: Step into your own private oasis. The fully enclosed garden is designed for low-maintenance living, featuring lush artificial turf and multiple patio seating areas. Enjoy outdoor gatherings, alfresco dining, or simply relax in your own peaceful retreat.

#### **REAR GARDEN**

Landscaped, with high-end, sunlight activated artificial turf. Patio seating area. fully enclosed, with timber fence boundaries.