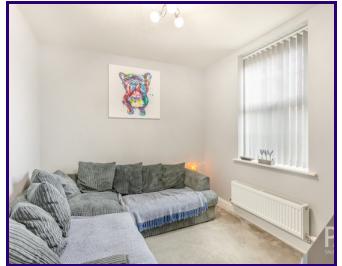

## DINING ROOM / RECEPTION ROOM 2

3.76m x 2.95m (12' 4" x 9' 8")

## STUDY / RECEPTION ROOM 3

2.87m x 2.42m (9' 5" x 7' 11")