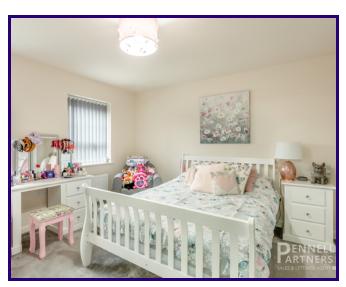

## **BEDROOM THREE**

3.60m x 3.06m (11' 10" x 10' 0")

## **BEDROOM FOUR**

3.30m x 3.48m (10' 10" x 11' 5")

#### **BEDROOM FIVE**

2.83m x 2.34m (9' 3" x 7' 8")