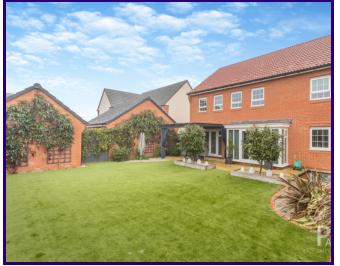

Fully Enclosed Low Maintenance Garden: Step into your own private oasis. The fully enclosed garden is designed for low-maintenance living, featuring lush artificial turf and multiple patio seating areas. Enjoy outdoor gatherings, alfresco dining, or simply relax in your own peaceful retreat.

#### **REAR GARDEN**

Landscaped, with high-end, sunlight activated artificial turf. Patio seating area. fully enclosed, with timber fence boundaries.