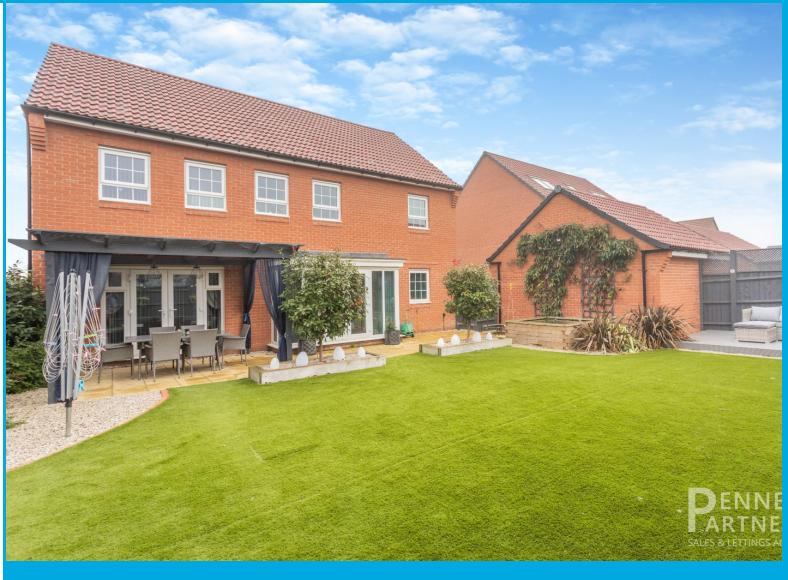

Fully Enclosed Low Maintenance Garden: Step into your own private oasis. The fully enclosed garden is designed for low-maintenance living, featuring lush artificial turf and multiple patio seating areas. Enjoy outdoor gatherings, alfresco dining, or simply relax in your own peaceful retreat.

#### **REAR GARDEN**

Landscaped, with high-end, sunlight activated artificial turf. Patio seating area. fully enclosed, with timber fence boundaries.