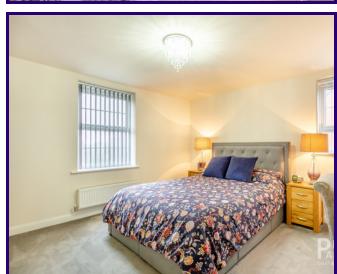

#### **MASTER BEDROOM**

3.82m x 3.77m (12' 6" x 12' 4") Plus Ensuite

## **BEDROOM TWO**

3.21m x 4.02m (10' 6" x 13' 2") Plus Ensuite

## **BEDROOM THREE**

3.60m x 3.06m (11' 10" x 10' 0")

## **BEDROOM FOUR**

3.30m x 3.48m (10' 10" x 11' 5")

#### **BEDROOM FIVE**

2.83m x 2.34m (9' 3" x 7' 8")