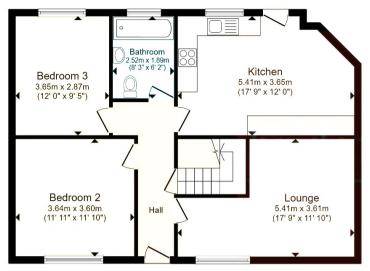

**Ground Floor** 

**First Floor** 

Total floor area 117.0 sq.m. (1,259 sq.ft.) approx

This floorplan is for illustrative purposes only and is not drawn to scale. Measurements, floor-areas, openings and orientations are approximate. They should not be relied upon for any purpose and do not form any part of an agreement. No liability is taken for any error or mis-statement. All parties must rely on their own inspections.