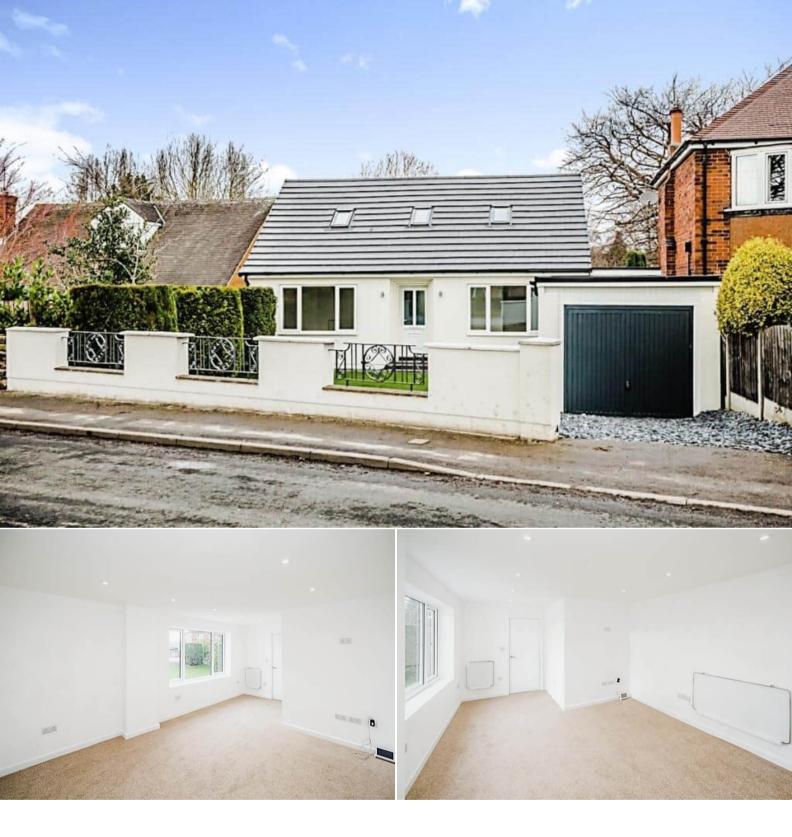

## Stoney Lane Wakefield

Bettermove are proud to present this 3 bedroom detached house in Wakefield available with no forward chain.

The property benefits from double glazing, electric heating throughout and has off street parking available via the drive and garage.

The council tax band is D.

The interior of this beautifully presented property comprises a spacious living room, fitted kitchen diner, 2 bedrooms and the family bathroom on the ground floor. The first floor consists of the master bedroom with walk in en-suite.

The exterior boasts a private rear garden, perfect for enjoying the summer months.

Located a stones throw from the popular village of Newmillerdam, the property is close to a range of amenities, including shops, supermarkets, restaurants and pubs. Excellent transport connections can be found from the A61, M1 and local bus routes.