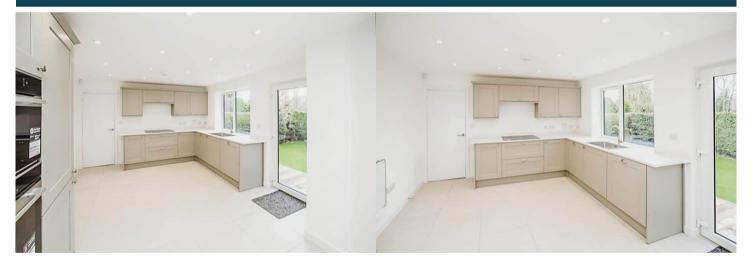

The council tax band is D.

The interior of this beautifully presented property comprises a spacious living room, fitted kitchen diner, 2 bedrooms and the family bathroom on the ground floor. The first floor consists of the master bedroom with walk in en-suite.