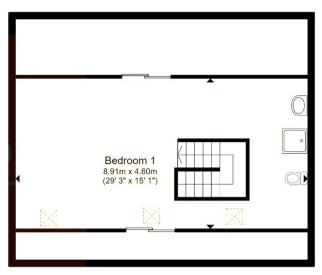

The council tax band is D.

The interior of this beautifully presented property comprises a spacious living room, fitted kitchen diner, 2 bedrooms and the family bathroom on the ground floor. The first floor consists of the master bedroom with walk in en-suite.

**Ground Floor** 

**First Floor** 

Total floor area 117.0 sq.m. (1,259 sq.ft.) approx

This floorplan is for illustrative purposes only and is not drawn to scale. Measurements, floor-areas, openings and orientations are approximate. They should not be relied upon for any purpose and do not form any part of an agreement. No liability is taken for any error or mis-statement. All parties must rely on their own inspections.