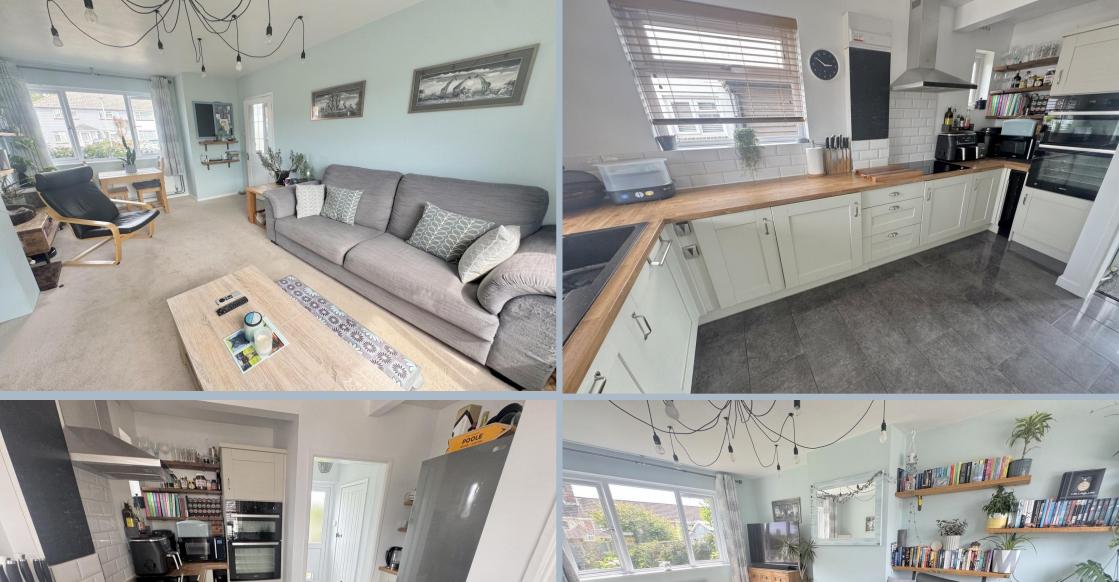

- Very well presented 2 bedroom end of terrace home
- Lovingly refurbished and tastefully modernised by the owner with attention to detail throughout and a feeling of calmness and homeliness as you walk around
- Modern kitchen, fitted in a range of cream shaker style units with wooden work tops over and fitted with integrated appliances to include induction hob, extractor, oven and separate grill, wine fridge, dishwasher, washing machine and space for fridge/freezer
- Downstairs cloakroom and walk in storage cupboard
- 2 generous bedrooms (could be converted into 3) with built in wardrobes
- Modern bathroom having a bath with shower over, wash basin and wc
- Gas central heating and recently fitted double glazing and new back door
- Off road parking for 3 cars, side-by-side
- Fabulous south facing garden measuring approximately 60' and is a sun lover's dream. Patio, well kept lawn and tendered beds
- Contemporary garden room with bi folding doors, 2 further windows, and so a wonderful place as a home office/gym/relaxation space.
  Outside double socket on the side of the garden room. Outside is a decked area. Brick built shed, side access to the driveway with area for bins and wall mounted EV point