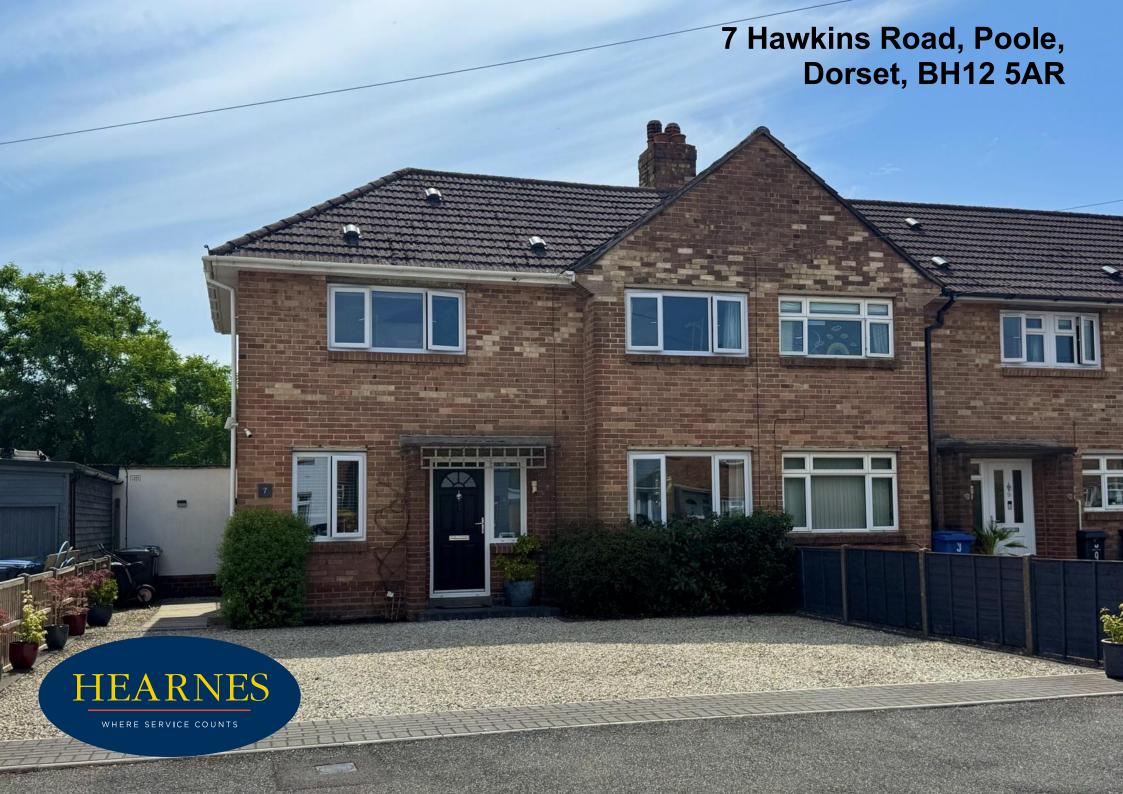

## 7 Hawkins Road, Poole, Dorset, BH12 5AR FREEHOLD PRICE £300,000

A beautifully presented 2 double bedroom end of terrace home, with updated accommodation, a stunning south facing garden with garden room and off road parking to the front for 3 cars. The property has been updated to include a kitchen with integrated appliances, downstairs cloakroom and walk in storage cupboard, dual aspect sitting room, modern bathroom, new internal doors, redecoration and flooring. It has gas central heating, new double glazing and would make a delightful family home. The main bedroom is especially generous and could be turned into 2 rooms, like many similar houses have of this design.

- Very well presented 2 bedroom end of terrace home
- Lovingly refurbished and tastefully modernised by the owner with attention to detail throughout and a feeling of calmness and homeliness as you walk around
- Modern kitchen, fitted in a range of cream shaker style units with wooden work tops over and fitted with integrated appliances to include induction hob, extractor, oven and separate grill, wine fridge, dishwasher, washing machine and space for fridge/freezer
- Downstairs cloakroom and walk in storage cupboard
- 2 generous bedrooms (could be converted into 3) with built in wardrobes
- Modern bathroom having a bath with shower over, wash basin and wc
- Gas central heating and recently fitted double glazing and new back door
- Off road parking for 3 cars, side-by-side
- Fabulous south facing garden measuring approximately 60' and is a sun lover's dream. Patio, well kept lawn and tendered beds
- Contemporary garden room with bi folding doors, 2 further windows, and so a wonderful place as a home office/gym/relaxation space.
  Outside double socket on the side of the garden room. Outside is a decked area. Brick built shed, side access to the driveway with area for bins and wall mounted EV point