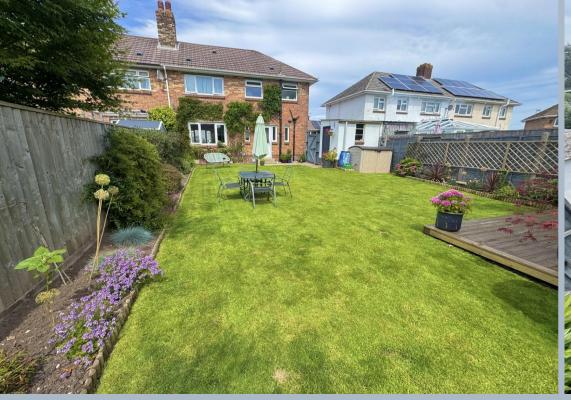

- Very well presented 2 bedroom end of terrace home
- Lovingly refurbished and tastefully modernised by the owner with attention to detail throughout and a feeling of calmness and homeliness as you walk around
- Modern kitchen, fitted in a range of cream shaker style units with wooden work tops over and fitted with integrated appliances to include induction hob, extractor, oven and separate grill, wine fridge, dishwasher, washing machine and space for fridge/freezer
- Downstairs cloakroom and walk in storage cupboard
- 2 generous bedrooms (could be converted into 3) with built in wardrobes
- Modern bathroom having a bath with shower over, wash basin and wc
- Gas central heating and recently fitted double glazing and new back door
- Off road parking for 3 cars, side-by-side
- Fabulous south facing garden measuring approximately 60' and is a sun lover's dream. Patio, well kept lawn and tendered beds
- Contemporary garden room with bi folding doors, 2 further windows, and so a wonderful place as a home office/gym/relaxation space.
  Outside double socket on the side of the garden room. Outside is a decked area. Brick built shed, side access to the driveway with area for bins and wall mounted EV point