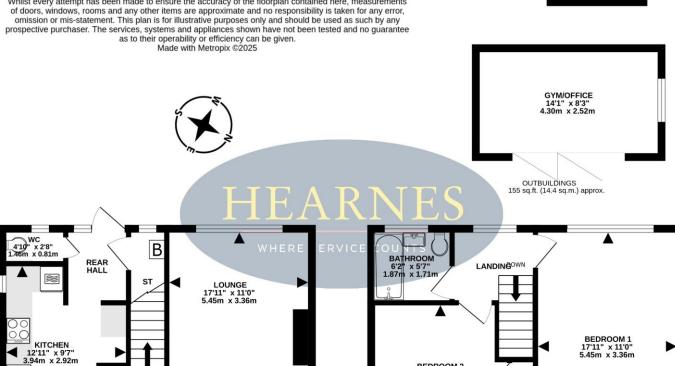

## TOTAL FLOOR AREA: 917 sq.ft. (85.2 sq.m.) approx.

Whilst every attempt has been made to ensure the accuracy of the floorplan contained here, measurements

UP HALL

GROUND FLOOR 379 sq.ft. (35.2 sq.m.) approx.

BEDROOM 2 10'6" x 9'11" 3.20m x 3.03m

1ST FLOOR 383 sq.ft. (35.6 sq.m.) approx.

W

GARDEN

STORE 7'1" x 5'5" 2.15m x 1.65m