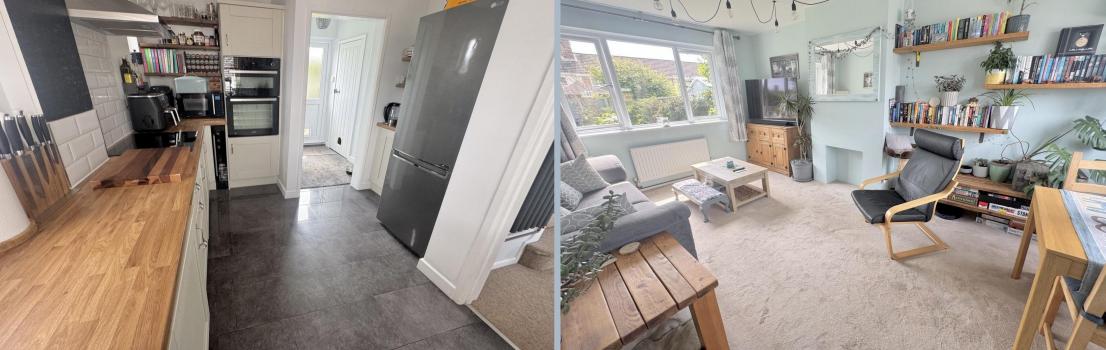

- Very well presented 2 bedroom end of terrace home
- Lovingly refurbished and tastefully modernised by the owner with attention to detail throughout and a feeling of calmness and homeliness as you walk around
- Modern kitchen, fitted in a range of cream shaker style units with wooden work tops over and fitted with integrated appliances to include induction hob, extractor, oven and separate grill, wine fridge, dishwasher, washing machine and space for fridge/freezer
- Downstairs cloakroom and walk in storage cupboard
- 2 generous bedrooms (could be converted into 3) with built in wardrobes
- Modern bathroom having a bath with shower over, wash basin and wc
- Gas central heating and recently fitted double glazing and new back door
- Off road parking for 3 cars, side-by-side
- Fabulous south facing garden measuring approximately 60' and is a sun lover's dream. Patio, well kept lawn and tendered beds
- Contemporary garden room with bi folding doors, 2 further windows, and so a wonderful place as a home office/gym/relaxation space.
  Outside double socket on the side of the garden room. Outside is a decked area. Brick built shed, side access to the driveway with area for bins and wall mounted EV point