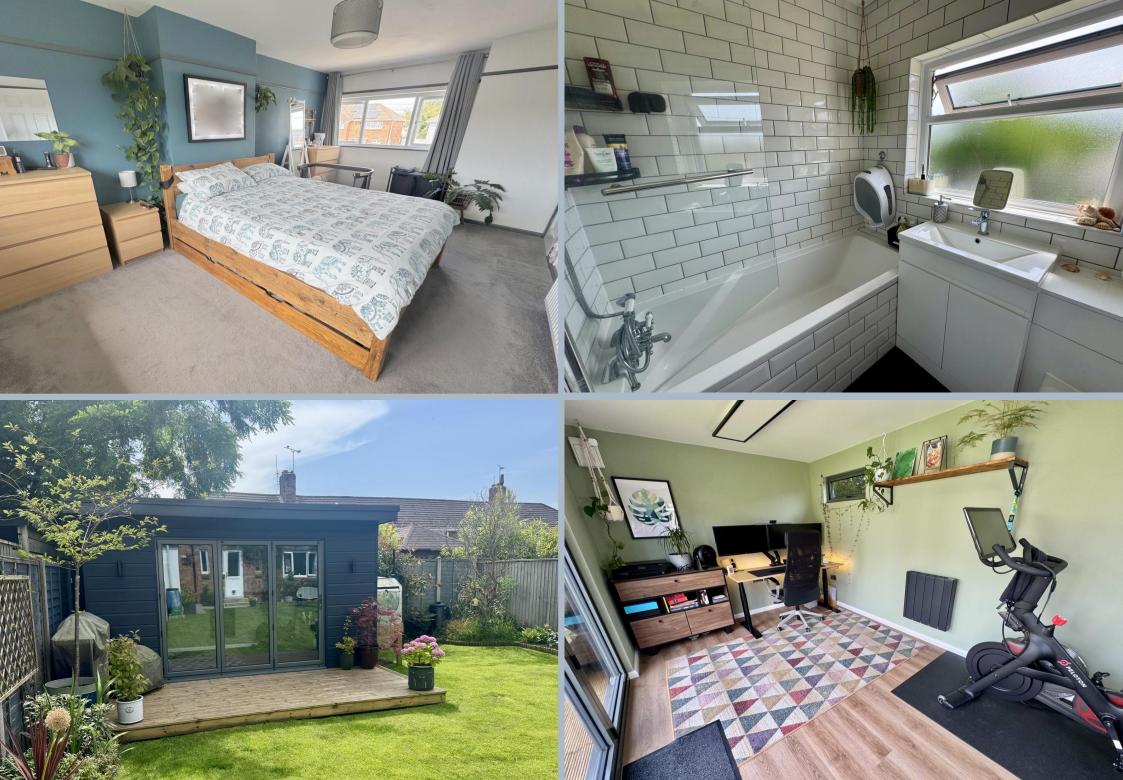

- Very well presented 2 bedroom end of terrace home
- Lovingly refurbished and tastefully modernised by the owner with attention to detail throughout and a feeling of calmness and homeliness as you walk around
- Modern kitchen, fitted in a range of cream shaker style units with wooden work tops over and fitted with integrated appliances to include induction hob, extractor, oven and separate grill, wine fridge, dishwasher, washing machine and space for fridge/freezer
- Downstairs cloakroom and walk in storage cupboard
- 2 generous bedrooms (could be converted into 3) with built in wardrobes
- Modern bathroom having a bath with shower over, wash basin and wc
- Gas central heating and recently fitted double glazing and new back door
- Off road parking for 3 cars, side-by-side
- Fabulous south facing garden measuring approximately 60' and is a sun lover's dream. Patio, well kept lawn and tendered beds
- Contemporary garden room with bi folding doors, 2 further windows, and so a wonderful place as a home office/gym/relaxation space.
  Outside double socket on the side of the garden room. Outside is a decked area. Brick built shed, side access to the driveway with area for bins and wall mounted EV point