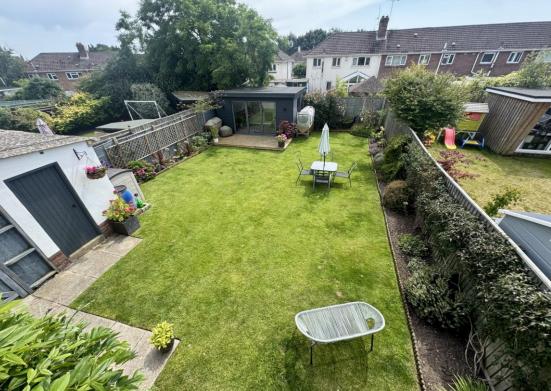

- Very well presented 2 bedroom end of terrace home
- Lovingly refurbished and tastefully modernised by the owner with attention to detail throughout and a feeling of calmness and homeliness as you walk around
- Modern kitchen, fitted in a range of cream shaker style units with wooden work tops over and fitted with integrated appliances to include induction hob, extractor, oven and separate grill, wine fridge, dishwasher, washing machine and space for fridge/freezer
- Downstairs cloakroom and walk in storage cupboard
- 2 generous bedrooms (could be converted into 3) with built in wardrobes
- Modern bathroom having a bath with shower over, wash basin and wc
- Gas central heating and recently fitted double glazing and new back door
- Off road parking for 3 cars, side-by-side
- Fabulous south facing garden measuring approximately 60' and is a sun lover's dream. Patio, well kept lawn and tendered beds
- Contemporary garden room with bi folding doors, 2 further windows, and so a wonderful place as a home office/gym/relaxation space.
  Outside double socket on the side of the garden room. Outside is a decked area. Brick built shed, side access to the driveway with area for bins and wall mounted EV point