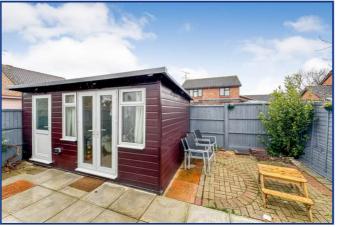

## OUTSIDE REAR

Garden Office 2.95m x 2.80m (9' 8" x 9' 2")

**Shed** 2.90m x 1.28m (9' 6" x 4' 2")

**Rear Garden with Side Access** 