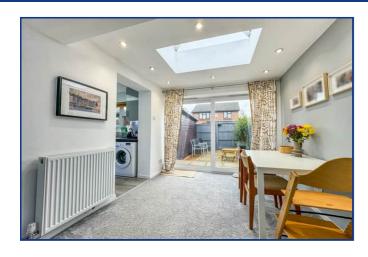

# Fleetham Gardens, Lower Earley, Reading, Berkshire. RG6 4HL.

Offered to the market with NO ONWARD CHAIN complications, is this extremely well presented, refurbished and extended end of terraced, three bedroom bungalow with an outbuilding offering an office space and separate shed. Located at the end of a popular cul-de-sac in Lower Earley, within easy reach of well regarded schools and local amenities. The Asda Complex, Earley train station, and local bus routes into the town centre are also nearby as is the M4 & A329M. Accommodation comprises of an entrance porch, generous living/dining room with atrium roof light, refitted kitchen with appliances, modern bathroom, one double bedroom and a further two bedrooms. The exterior of the property includes a low maintenance private rear garden with a newly built outbuilding, plus side access and two allocated parking spaces to the front. The property further benefits from double glazed windows and gas central heating. EPC RATING: C

#### **GROUND FLOOR**

**Entrance Hall** 

Living/Dining Room

7.72m x 3.53m (25' 4" x 11' 7")

Kitchen 2.69m x 2.44m (8' 10" x 8' 0")

Bathroom

Bedroom One

3.27m x 3.00m (10' 9" x 9' 10")