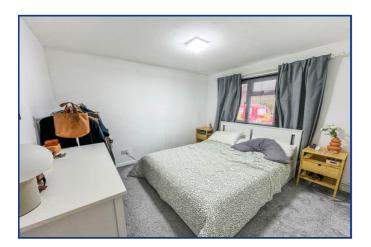

#### **GROUND FLOOR**

**Entrance Hall** 

Living/Dining Room

7.72m x 3.53m (25' 4" x 11' 7")

Kitchen 2.69m x 2.44m (8' 10" x 8' 0")

Bathroom

Bedroom One

3.27m x 3.00m (10' 9" x 9' 10")