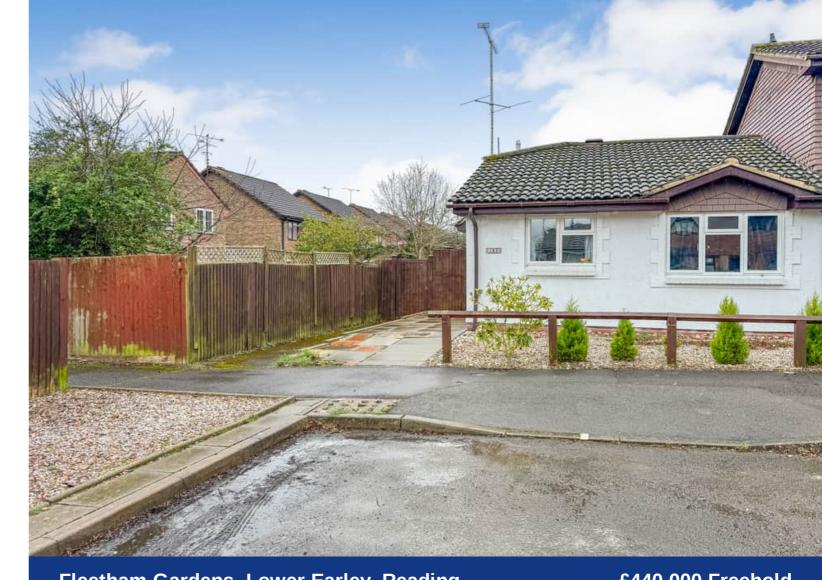

## Fleetham Gardens, Lower Earley, Reading, Berkshire. RG6 4HL.

3 Maiden Lane Centre Berkshire Reading RG6 3HD Tel: 0118 926 8260 www.arins.co.uk

# Fleetham Gardens, Lower Earley, Reading, Berkshire. RG6 4HL.

Offered to the market with NO ONWARD CHAIN complications, is this extremely well presented, refurbished and extended end of terraced, three bedroom bungalow with an outbuilding offering an office space and separate shed. Located at the end of a popular cul-de-sac in Lower Earley, within easy reach of well regarded schools and local amenities. The Asda Complex, Earley train station, and local bus routes into the town centre are also nearby as is the M4 & A329M. Accommodation comprises of an entrance porch, generous living/dining room with atrium roof light, refitted kitchen with appliances, modern bathroom, one double bedroom and a further two bedrooms. The exterior of the property includes a low maintenance private rear garden with a newly built outbuilding, plus side access and two allocated parking spaces to the front. The property further benefits from double glazed windows and gas central heating. EPC RATING: C

## £440,000 Freehold

- NO ONWARD CHAIN
- Three Bedroom Bungalow
- Generous Lounge / Diner
- Refitted Kitchen with Appliances
- Additional New Outbuilding and Low Maintenance Rear Garden with Side Access
- Two Allocated Parking Spaces
- UPVC Double Glazing & Gas Central Heating
- Extremely Well Presented
- Modern Bathroom
- New Boiler 2021