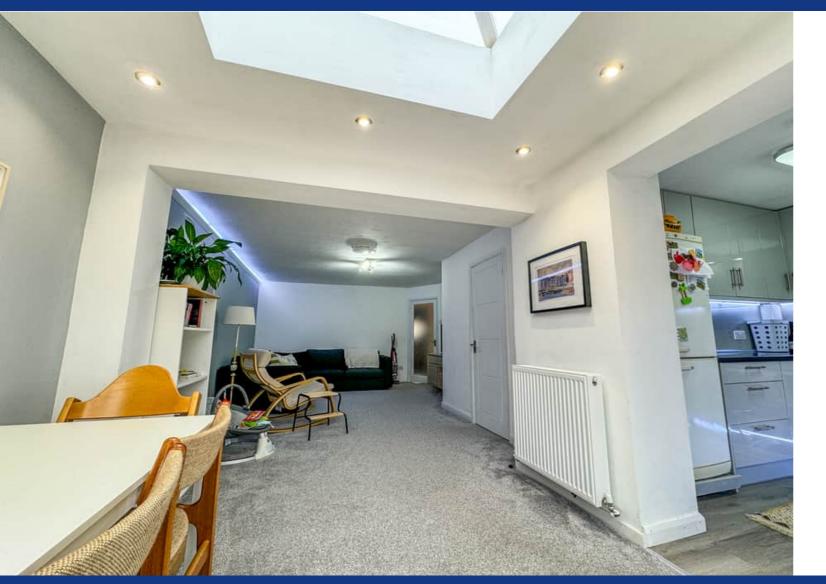

#### **GROUND FLOOR**

**Entrance Hall** 

Living/Dining Room

7.72m x 3.53m (25' 4" x 11' 7")

Kitchen 2.69m x 2.44m (8' 10" x 8' 0")

Bathroom

Bedroom One

3.27m x 3.00m (10' 9" x 9' 10")