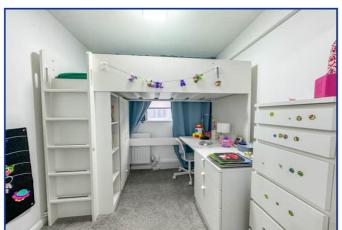

Bedroom Two

2.35m x 2.30m (7' 9" x 7' 7")

# Bedroom Three

2.40m x 2.20m (7' 10" x 7' 3")