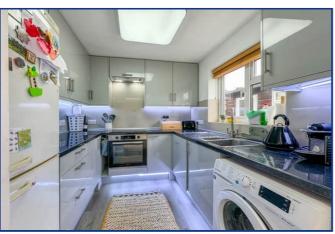

# Fleetham Gardens, Lower Earley, Reading, Berkshire. RG6 4HL.

Offered to the market with NO ONWARD CHAIN complications, is this extremely well presented, refurbished and extended end of terraced, three bedroom bungalow with an outbuilding offering an office space and separate shed. Located at the end of a popular cul-de-sac in Lower Earley, within easy reach of well regarded schools and local amenities. The Asda Complex, Earley train station, and local bus routes into the town centre are also nearby as is the M4 & A329M. Accommodation comprises of an entrance porch, generous living/dining room with atrium roof light, refitted kitchen with appliances, modern bathroom, one double bedroom and a further two bedrooms. The exterior of the property includes a low maintenance private rear garden with a newly built outbuilding, plus side access and two allocated parking spaces to the front. The property further benefits from double glazed windows and gas central heating. EPC RATING: C

#### **GROUND FLOOR**

**Entrance Hall** 

Living/Dining Room

7.72m x 3.53m (25' 4" x 11' 7")

Kitchen 2.69m x 2.44m (8' 10" x 8' 0")

Bathroom

Bedroom One

3.27m x 3.00m (10' 9" x 9' 10")