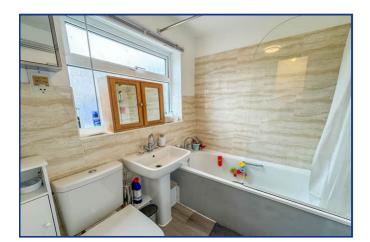

#### **GROUND FLOOR**

**Entrance Hall** 

Living/Dining Room

7.72m x 3.53m (25' 4" x 11' 7")

Kitchen 2.69m x 2.44m (8' 10" x 8' 0")

Bathroom

Bedroom One

3.27m x 3.00m (10' 9" x 9' 10")