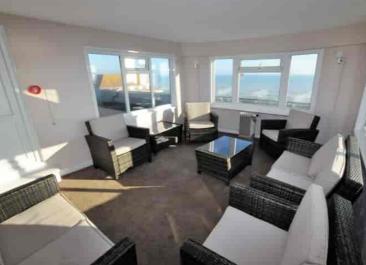

Lionel Road, Bexhill-on-Sea, East Sussex, TN40 1NT A Spacious Two Bedroom Apartment Adjacent to the seafront (Sold With No Chain) £239,950

Property Cafe is delighted to offer For Sale this spacious and immaculately presented Second Floor Two Bedroom Purpose Built Apartment situated in a highly sought after location adjacent to Bexhill Seafront and close to the Bexhill Town Centre. Accommodation and benefits include: A secure communal entrance with entry phone system giving access through to the communal hall with access to all floors. The apartment can be found on the second floor at the rear of the development and has a good size inner hall that leads to: A spacious Triple Aspect Lounge-Diner with ample space to relax and entertain, central fireplace and pleasant aspect views. Both bedrooms are good size double bedrooms and as you will note from the adjacent photos the apartment is beautifully presented throughout: The kitchen has been completely refitted and now offers a good range of storage units and work top space with built in oven . The bathroom has also been refitted and has a bespoke designer suite with Victorian style roll top bath with an additional multi-jet shower cubicle. Brookfield Court itself is an immaculately kept Art Deco style period building and can be found in a sought after location just off the seafront. For any additional details or to arrange to view please contact our Bexhill team on 014242 224488.

Made with Metropix ©2023

. The apartment can be found on the second floor at the rear of the development and has a good size inner hall that leads to: A spacious Triple Aspect Lounge-Diner with ample space to relax and entertain, central fireplace and pleasant aspect views. Both bedrooms are good size double bedrooms and as you will note from the adjacent photos the apartment is beautifully presented throughout: The kitchen has been completely refitted and now offers a good range of storage units and work top space with built in oven. The bathroom has also been refitted and has a bespoke designer suite with Victorian style roll top bath with an additional multi-jet shower cubicle.

- Secure Communal Hall & Lift Access
  - Sought After Art Deco Building
- Situated Adjacent To The Seafront
  - Share Freehold & Long Lease
  - Communal Roof Top Solarium
  - Sold With No Onward Chain