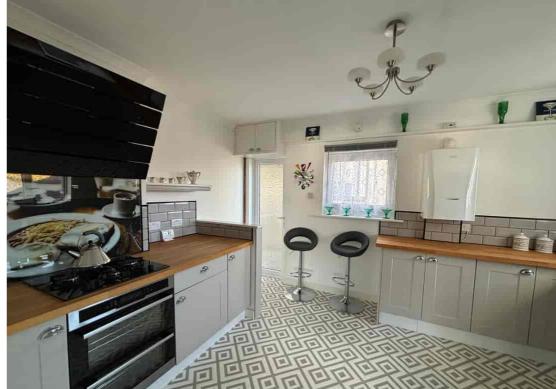

Lionel Road, Bexhill-on-Sea, East Sussex, TN40 1NT A Spacious Two Bedroom Apartment Adjacent to the seafront (Sold With No Chain) £239,950

Property Cafe is delighted to offer For Sale this spacious and immaculately presented Second Floor Two Bedroom Purpose Built Apartment situated in a highly sought after location adjacent to Bexhill Seafront and close to the Bexhill Town Centre. Accommodation and benefits include: A secure communal entrance with entry phone system giving access through to the communal hall with access to all floors. The apartment can be found on the second floor at the rear of the development and has a good size inner hall that leads to: A spacious Triple Aspect Lounge-Diner with ample space to relax and entertain, central fireplace and pleasant aspect views. Both bedrooms are good size double bedrooms and as you will note from the adjacent photos the apartment is beautifully presented throughout: The kitchen has been completely refitted and now offers a good range of storage units and work top space with built in oven . The bathroom has also been refitted and has a bespoke designer suite with Victorian style roll top bath with an additional multi-jet shower cubicle. Brookfield Court itself is an immaculately kept Art Deco style period building and can be found in a sought after location just off the seafront. For any additional details or to arrange to view please contact our Bexhill team on 014242 224488.

Made with Metropix ©2023

. The apartment can be found on the second floor at the rear of the development and has a good size inner hall that leads to: A spacious Triple Aspect Lounge-Diner with ample space to relax and entertain, central fireplace and pleasant aspect views. Both bedrooms are good size double bedrooms and as you will note from the adjacent photos the apartment is beautifully presented throughout: The kitchen has been completely refitted and now offers a good range of storage units and work top space with built in oven. The bathroom has also been refitted and has a bespoke designer suite with Victorian style roll top bath with an additional multi-jet shower cubicle.

- Spacious Two Bedroom Apartment
- Spacious Triple Aspect Lounge-Diner
- Extensive & Neutrally Decorated Inner Hall
  - Modern Fitted Shower Room
  - Modern Fitted Kitchen with Ample Units
  - Central Heated & D.Glazed Throughout