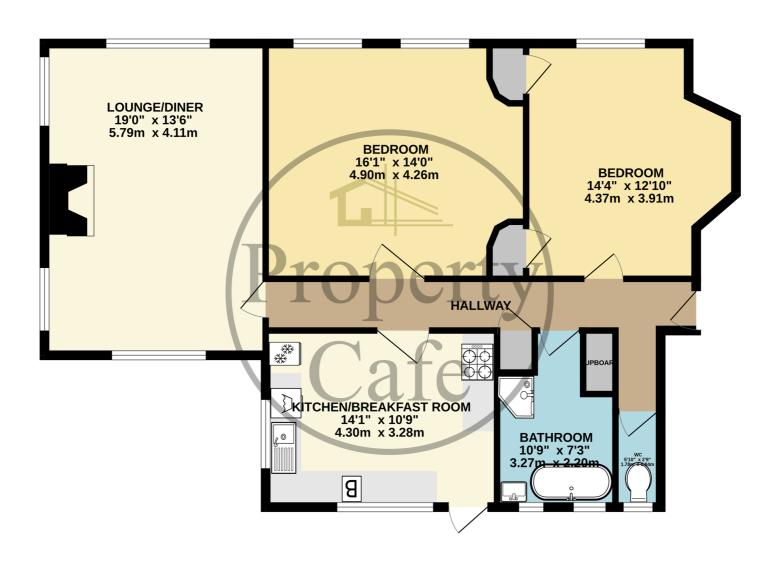

## GROUND FLOOR 976 sq.ft. (90.7 sq.m.) approx.

## TOTAL FLOOR AREA: 976 sq.ft. (90.7 sq.m.) approx.

Whilst every attempt has been made to ensure the accuracy of the floorplan contained here, measurements of doors, windows, rooms and any other items are approximate and no responsibility is taken for any error, omission or mis-statement. This plan is for illustrative purposes only and should be used as such by any prospective purchaser. The services, systems and appliances shown have not been tested and no guarantee as to their operability or efficiency can be given.

Made with Metropix ©2023

. The apartment can be found on the second floor at the rear of the development and has a good size inner hall that leads to: A spacious Triple Aspect Lounge-Diner with ample space to relax and entertain, central fireplace and pleasant aspect views. Both bedrooms are good size double bedrooms and as you will note from the adjacent photos the apartment is beautifully presented throughout: The kitchen has been completely refitted and now offers a good range of storage units and work top space with built in oven. The bathroom has also been refitted and has a bespoke designer suite with Victorian style roll top bath with an additional multi-jet shower cubicle.