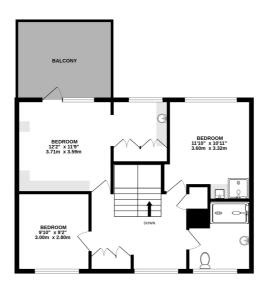

## First Floor:

Master Bedroom: A spacious double bedroom with the added benefit of access onto a private balcony, which overlooks the rear garden. This room also features an en-suite dressing area with a built-in wardrobe and basin.

Two Additional Double Bedrooms: Both are generously sized, offering excellent space for family or guest use.

Modern Family Shower Room: Recently updated, this modern shower room (formerly a bathroom) provides a stylish and functional space with contemporary fixtures and fittings.

## **Local Authority**

Waverley Band F GROUND FLOOR 985 sq.ft. (91.6 sq.m.) approx. 1ST FLOOR 638 sq.ft. (59.2 sq.m.) approx.

TOTAL FLOOR AREA: 1623 sq.ft. (150.8 sq.m.) approx.

What every stierript has been made to ensure the accuracy of the floorplan contained here. Resourcers of discoss, valent plants are still expensed to the control of the co