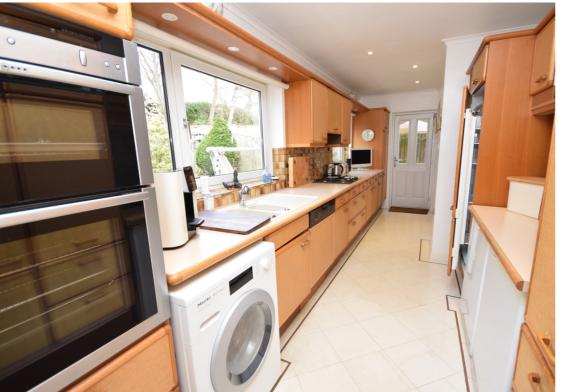

Kitchen/Breakfast Room: A spacious room with integrated appliances and ample work surfaces. The kitchen enjoys views over the beautifully landscaped rear garden, making it a lovely space for family meals.