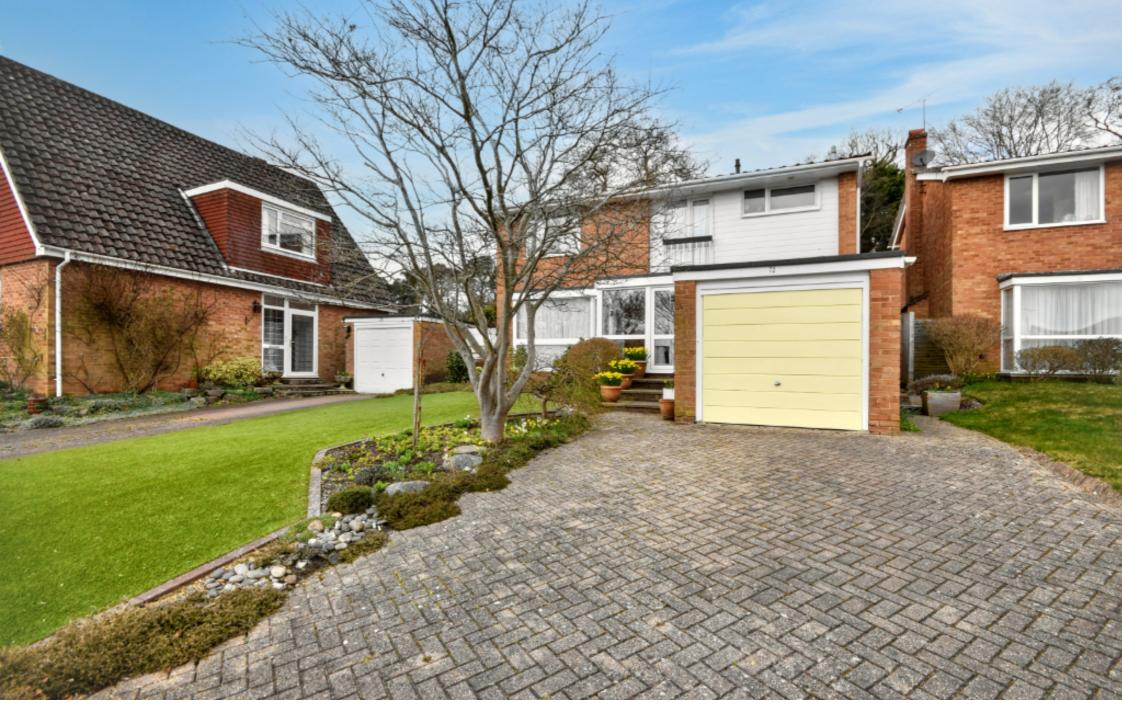

72 Copse Avenue, Weybourne, Farnham, Surrey. GU9 9EA. Guide Price £600,000

# Description

A well-presented detached family home situated on a sought-after road in Farnham, offering spacious accommodation and an attractive rear garden. The property benefits from a generous plot extending to approximately 0.14 acres and is ideally located within walking distance of Rowhills Nature Reserve and All Hallows School.

#### Outside:

Rear Garden: Professionally landscaped and enclosed on all boundaries, offering a private and peaceful space to enjoy outdoor living. The garden provides a well-maintained lawn, patio area, and established planting. Front Garden: An open-plan artificial lawn for low-maintenance appeal. Driveway and Garage: A driveway providing off-road parking for one vehicle and a single garage for additional storage or parking.