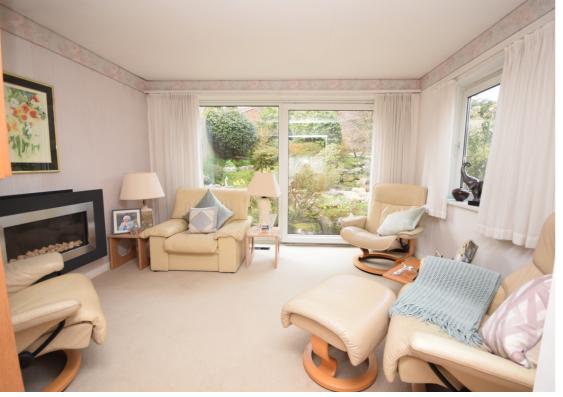

Lounge: A well-proportioned room with ample natural light, perfect for relaxing or entertaining.

Family Room: A versatile space ideal for family living, offering flexibility for a variety of uses. Feature fireplace not operational.