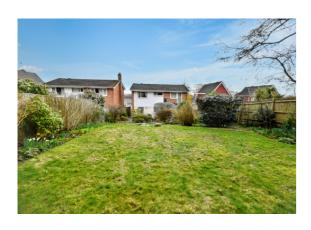

#### Outside:

Rear Garden: Professionally landscaped and enclosed on all boundaries, offering a private and peaceful space to enjoy outdoor living. The garden provides a well-maintained lawn, patio area, and established planting. Front Garden: An open-plan artificial lawn for low-maintenance appeal. Driveway and Garage: A driveway providing off-road parking for one vehicle and a single garage for additional storage or parking.