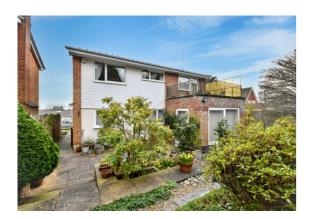

# Description

A well-presented detached family home situated on a sought-after road in Farnham, offering spacious accommodation and an attractive rear garden. The property benefits from a generous plot extending to approximately 0.14 acres and is ideally located within walking distance of Rowhills Nature Reserve and All Hallows School.

#### Outside:

Rear Garden: Professionally landscaped and enclosed on all boundaries, offering a private and peaceful space to enjoy outdoor living. The garden provides a well-maintained lawn, patio area, and established planting. Front Garden: An open-plan artificial lawn for low-maintenance appeal. Driveway and Garage: A driveway providing off-road parking for one vehicle and a single garage for additional storage or parking.