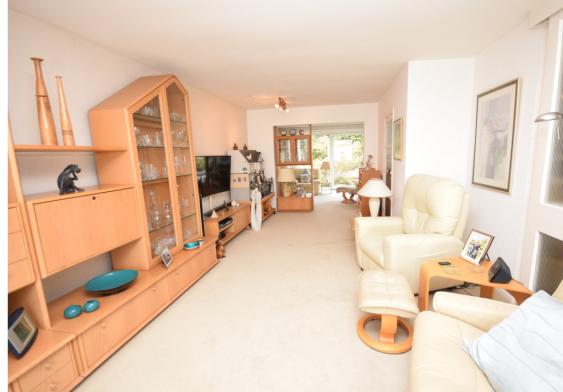

Lounge: A well-proportioned room with ample natural light, perfect for relaxing or entertaining.

Family Room: A versatile space ideal for family living, offering flexibility for a variety of uses. Feature fireplace not operational.