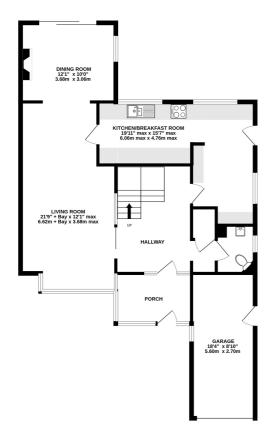

## Accommodation:

Entrance Hall: A welcoming space with access to the main rooms and stairs to the first floor.

Cloakroom/WC: Conveniently located off the entrance hall, featuring a modern WC and hand basin.

Lounge: A well-proportioned room with ample natural light, perfect for relaxing or entertaining.

Family Room: A versatile space ideal for family living, offering flexibility for a variety of uses. Feature fireplace not operational.

Kitchen/Breakfast Room: A spacious room with integrated appliances and ample work surfaces. The kitchen enjoys views over the beautifully landscaped rear garden, making it a lovely space for family meals.

#### Outside:

Rear Garden: Professionally landscaped and enclosed on all boundaries, offering a private and peaceful space to enjoy outdoor living. The garden provides a well-maintained lawn, patio area, and established planting. Front Garden: An open-plan artificial lawn for low-maintenance appeal. Driveway and Garage: A driveway providing off-road parking for one vehicle and a single garage for additional storage or parking.

## **Local Authority**

Waverley Band F GROUND FLOOR 985 sq.ft. (91.6 sq.m.) approx. 1ST FLOOR 638 sq.ft. (59.2 sq.m.) approx.

TOTAL FLOOR AREA: 1623 sq.ft. (150.8 sq.m.) approx.

What every stierript has been made to ensure the accuracy of the floorplan contained here. Resourcers of discoss, valent plants are still expensed to the control of the co