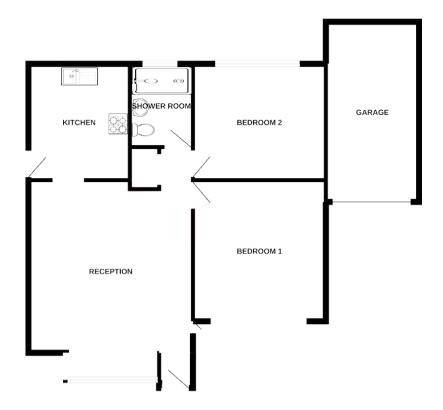

The council tax band is B.

The interior of this beautifully presented property comprises a spacious living room, fitted kitchen, 2 bedrooms and the family bathroom. The exterior boasts a private rear garden, perfect for enjoying the summer months.