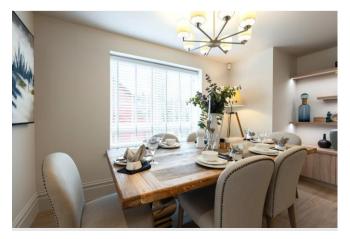

Located on the first floor and accessed either by a lift or stairs, the apartment is approached via a spacious entrance hall with French doors which lead through to the stunning open plan kitchen dining living room with a bespoke range of Shaker style painted floor and wall cabinets complemented by stone work tops and Siemens integrated appliances which also includes a Quooker three in one hot water tap with the spacious living dining area having sliding doors leading out onto the private terrace. Principle bedroom with luxury ensuite shower room and fitted wardrobes with dressing area, further double bedroom with fitted wardrobes and a study/dining room/occasional bedroom. Utility room housing the washing machine and tumble dryer with extra storage cupboards and separate shower room with wc. Outside there is a garage with extra storage above which is accessed via an external staircase. Forge Place further benefits from gated access on two sides with landscaping and mature trees.