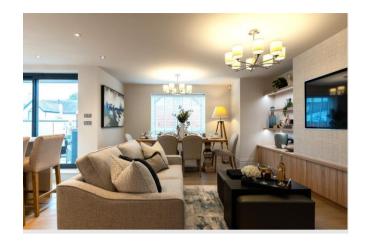

Located on the first floor and accessed either by a lift or stairs, the apartment is approached via a spacious entrance hall with French doors which lead through to the stunning open plan kitchen dining living room with a bespoke range of Shaker style painted floor and wall cabinets complemented by stone work tops and Siemens integrated appliances which also includes a Quooker three in one hot water tap with the spacious living dining area having sliding doors leading out onto the private terrace. Principle bedroom with luxury ensuite shower room and fitted wardrobes with dressing area, further double bedroom with fitted wardrobes and a study/dining room/occasional bedroom. Utility room housing the washing machine and tumble dryer with extra storage cupboards and separate shower room with wc. Outside there is a garage with extra storage above which is accessed via an external staircase. Forge Place further benefits from gated access on two sides with landscaping and mature trees.