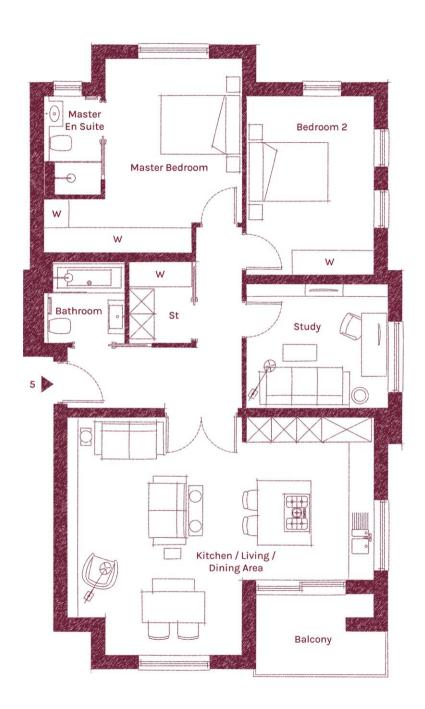

Located on the first floor and accessed either by a lift or stairs, the apartment is approached via a spacious entrance hall with French doors which lead through to the stunning open plan kitchen dining living room with a bespoke range of Shaker style painted floor and wall cabinets complemented by stone work tops and Siemens integrated appliances which also includes a Quooker three in one hot water tap with the spacious living dining area having sliding doors leading out onto the private terrace. Principle bedroom with luxury ensuite shower room and fitted wardrobes with dressing area, further double bedroom with fitted wardrobes and a study/dining room/occasional bedroom. Utility room housing the washing machine and tumble dryer with extra storage cupboards and separate shower room with wc. Outside there is a garage with extra storage above which is accessed via an external staircase. Forge Place further benefits from gated access on two sides with landscaping and mature trees.

- \* Two double bedrooms
- \* Further bedroom and optional third bedroom/study room
- \* Excellent garage and useful substantial room above and additional parking space
- \* Private balcony area
- \* Lift and Stair access