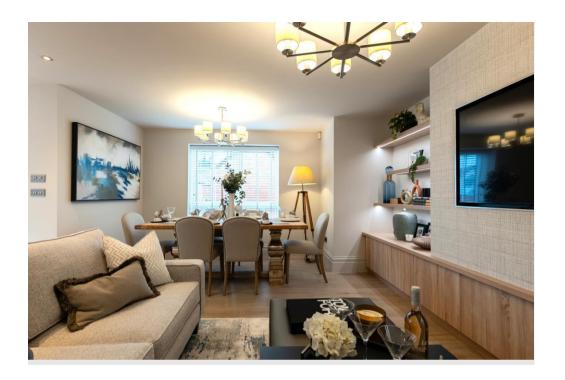

Located on the first floor and accessed either by a lift or stairs, the apartment is approached via a spacious entrance hall with French doors which lead through to the stunning open plan kitchen dining living room with a bespoke range of Shaker style painted floor and wall cabinets complemented by stone work tops and Siemens integrated appliances which also includes a Quooker three in one hot water tap with the spacious living dining area having sliding doors leading out onto the private terrace. Principle bedroom with luxury ensuite shower room and fitted wardrobes with dressing area, further double bedroom with fitted wardrobes and a study/dining room/occasional bedroom. Utility room housing the washing machine and tumble dryer with extra storage cupboards and separate shower room with wc. Outside there is a garage with extra storage above which is accessed via an external staircase. Forge Place further benefits from gated access on two sides with landscaping and mature trees.