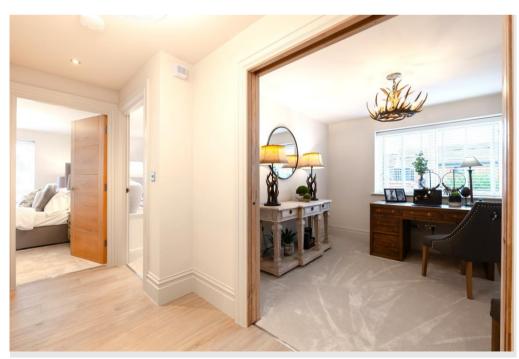

Located on the first floor and accessed either by a lift or stairs, the apartment is approached via a spacious entrance hall with French doors which lead through to the stunning open plan kitchen dining living room with a bespoke range of Shaker style painted floor and wall cabinets complemented by stone work tops and Siemens integrated appliances which also includes a Quooker three in one hot water tap with the spacious living dining area having sliding doors leading out onto the private terrace. Principle bedroom with luxury ensuite shower room and fitted wardrobes with dressing area, further double bedroom with fitted wardrobes and a study/dining room/occasional bedroom. Utility room housing the washing machine and tumble dryer with extra storage cupboards and separate shower room with wc. Outside there is a garage with extra storage above which is accessed via an external staircase. Forge Place further benefits from gated access on two sides with landscaping and mature trees.