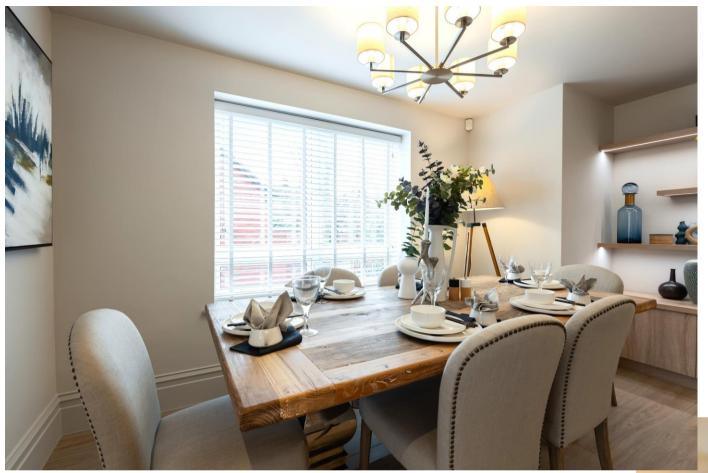

Located on the first floor and accessed either by a lift or stairs, the apartment is approached via a spacious entrance hall with French doors which lead through to the stunning open plan kitchen dining living room with a bespoke range of Shaker style painted floor and wall cabinets complemented by stone work tops and Siemens integrated appliances which also includes a Quooker three in one hot water tap with the spacious living dining area having sliding doors leading out onto the private terrace. Principle bedroom with luxury ensuite shower room and fitted wardrobes with dressing area, further double bedroom with fitted wardrobes and a study/dining room/occasional bedroom. Utility room housing the washing machine and tumble dryer with extra storage cupboards and separate shower room with wc. Outside there is a garage with extra storage above which is accessed via an external staircase. Forge Place further benefits from gated access on two sides with landscaping and mature trees.

- \* Brand new 3 bed 1st floor luxury apartment with private balcony
- \* Gated development accessed from the High Street and Prince Harry Road
- \* Open plan high specification kitchen / dining / living room
- \* Principle bedroom with luxury ensuite and dressing area