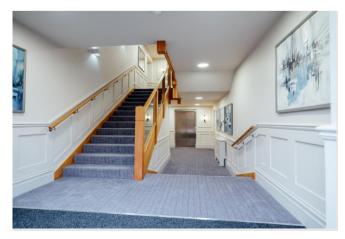

Located on the first floor and accessed either by a lift or stairs, the apartment is approached via a spacious entrance hall with French doors which lead through to the stunning open plan kitchen dining living room with a bespoke range of Shaker style painted floor and wall cabinets complemented by stone work tops and Siemens integrated appliances which also includes a Quooker three in one hot water tap with the spacious living dining area having sliding doors leading out onto the private terrace. Principle bedroom with luxury ensuite shower room and fitted wardrobes with dressing area, further double bedroom with fitted wardrobes and a study/dining room/occasional bedroom. Utility room housing the washing machine and tumble dryer with extra storage cupboards and separate shower room with wc. Outside there is a garage with extra storage above which is accessed via an external staircase. Forge Place further benefits from gated access on two sides with landscaping and mature trees.