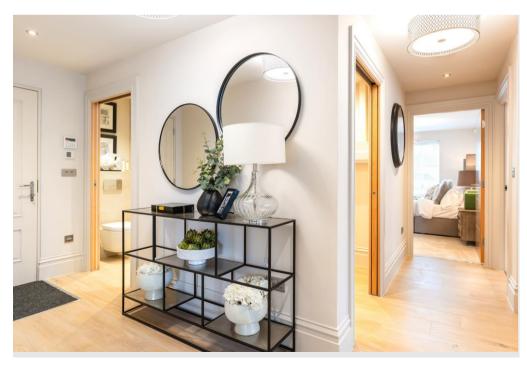

Located on the first floor and accessed either by a lift or stairs, the apartment is approached via a spacious entrance hall with French doors which lead through to the stunning open plan kitchen dining living room with a bespoke range of Shaker style painted floor and wall cabinets complemented by stone work tops and Siemens integrated appliances which also includes a Quooker three in one hot water tap with the spacious living dining area having sliding doors leading out onto the private terrace. Principle bedroom with luxury ensuite shower room and fitted wardrobes with dressing area, further double bedroom with fitted wardrobes and a study/dining room/occasional bedroom. Utility room housing the washing machine and tumble dryer with extra storage cupboards and separate shower room with wc. Outside there is a garage with extra storage above which is accessed via an external staircase. Forge Place further benefits from gated access on two sides with landscaping and mature trees.