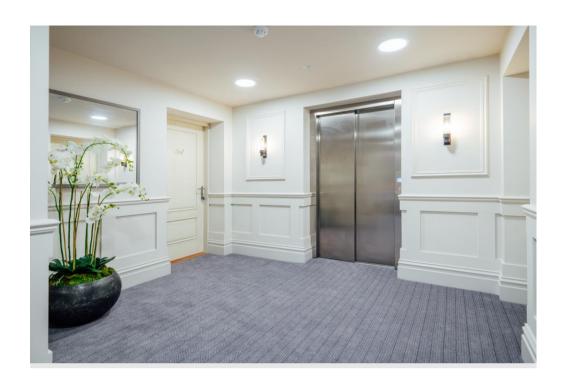

Located on the first floor and accessed either by a lift or stairs, the apartment is approached via a spacious entrance hall with French doors which lead through to the stunning open plan kitchen dining living room with a bespoke range of Shaker style painted floor and wall cabinets complemented by stone work tops and Siemens integrated appliances which also includes a Quooker three in one hot water tap with the spacious living dining area having sliding doors leading out onto the private terrace. Principle bedroom with luxury ensuite shower room and fitted wardrobes with dressing area, further double bedroom with fitted wardrobes and a study/dining room/occasional bedroom. Utility room housing the washing machine and tumble dryer with extra storage cupboards and separate shower room with wc. Outside there is a garage with extra storage above which is accessed via an external staircase. Forge Place further benefits from gated access on two sides with landscaping and mature trees.