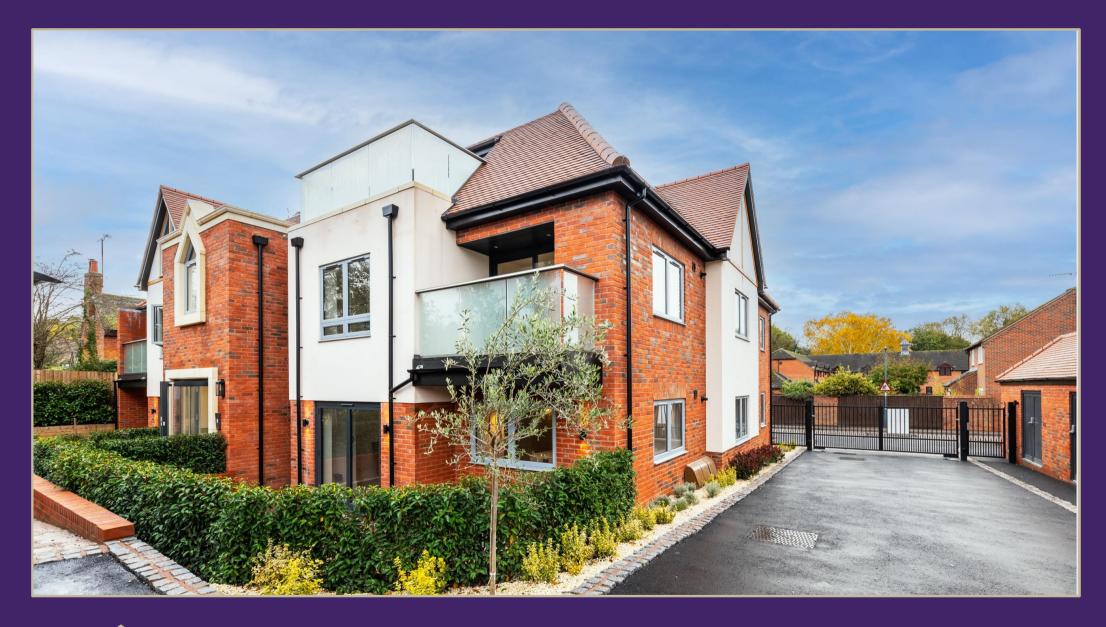

## **FORGE PLACE**

The best new gated scheme off the High Street in Henley in Arden. A luxury 3 bedroom first floor apartment, having lift access, with excellent private balcony, garage and parking space. Finished to a very high level of specification and ready to move in.

## LOCATION

A rare opportunity to live in a brand new luxury apartment with the benefit of having private balcony, garage and parking space.

Set in the heart of this sought after town of Henley in Arden and built by award winning developers, Lockley Homes, this apartment perfectly balances relaxed living with the everyday, allowing for a seamless simplicity to life. Forge Place is unique as it has direct access to Henley in Arden's beautiful High Street which means in a matter of minutes you can stroll from your home to the local cafes or one of the highly regarded restaurants or pubs, a number of medical centres and dentists are also within a short walk.

Located on the first floor and accessed either by a lift or stairs, the apartment is approached via a spacious entrance hall with French doors which lead through to the stunning open plan kitchen dining living room with a bespoke range of Shaker style painted floor and wall cabinets complemented by stone work tops and Siemens integrated appliances which also includes a Quooker three in one hot water tap with the spacious living dining area having sliding doors leading out onto the private terrace. Principle bedroom with luxury ensuite shower room and fitted wardrobes with dressing area, further double bedroom with fitted wardrobes and a study/dining room/occasional bedroom. Utility room housing the washing machine and tumble dryer with extra storage cupboards and separate shower room with wc. Outside there is a garage with extra storage above which is accessed via an external staircase. Forge Place further benefits from gated access on two sides with landscaping and mature trees.