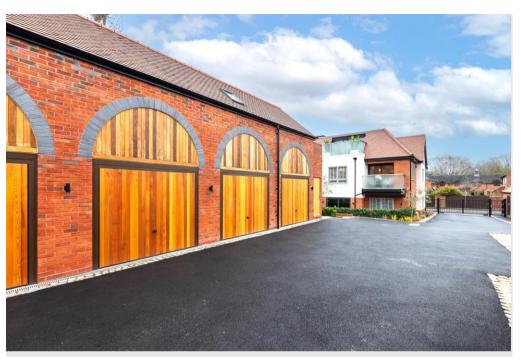

Located on the first floor and accessed either by a lift or stairs, the apartment is approached via a spacious entrance hall with French doors which lead through to the stunning open plan kitchen dining living room with a bespoke range of Shaker style painted floor and wall cabinets complemented by stone work tops and Siemens integrated appliances which also includes a Quooker three in one hot water tap with the spacious living dining area having sliding doors leading out onto the private terrace. Principle bedroom with luxury ensuite shower room and fitted wardrobes with dressing area, further double bedroom with fitted wardrobes and a study/dining room/occasional bedroom. Utility room housing the washing machine and tumble dryer with extra storage cupboards and separate shower room with wc. Outside there is a garage with extra storage above which is accessed via an external staircase. Forge Place further benefits from gated access on two sides with landscaping and mature trees.

- \* Two double bedrooms
- \* Further bedroom and optional third bedroom/study room
- \* Excellent garage and useful substantial room above and additional parking space
- \* Private balcony area
- \* Lift and Stair access