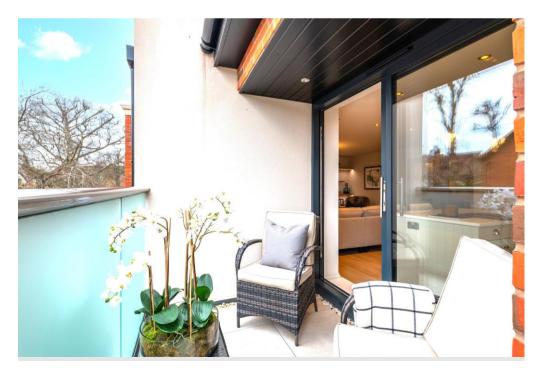

## **FORGE PLACE**

The best new gated scheme off the High Street in Henley in Arden. A luxury 3 bedroom first floor apartment, having lift access, with excellent private balcony, garage and parking space. Finished to a very high level of specification and ready to move in.

Located on the first floor and accessed either by a lift or stairs, the apartment is approached via a spacious entrance hall with French doors which lead through to the stunning open plan kitchen dining living room with a bespoke range of Shaker style painted floor and wall cabinets complemented by stone work tops and Siemens integrated appliances which also includes a Quooker three in one hot water tap with the spacious living dining area having sliding doors leading out onto the private terrace. Principle bedroom with luxury ensuite shower room and fitted wardrobes with dressing area, further double bedroom with fitted wardrobes and a study/dining room/occasional bedroom. Utility room housing the washing machine and tumble dryer with extra storage cupboards and separate shower room with wc. Outside there is a garage with extra storage above which is accessed via an external staircase. Forge Place further benefits from gated access on two sides with landscaping and mature trees.

- \* Two double bedrooms
- \* Further bedroom and optional third bedroom/study room
- \* Excellent garage and useful substantial room above and additional parking space
- \* Private balcony area
- \* Lift and Stair access