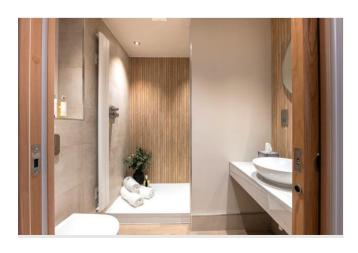

Located on the first floor and accessed either by a lift or stairs, the apartment is approached via a spacious entrance hall with French doors which lead through to the stunning open plan kitchen dining living room with a bespoke range of Shaker style painted floor and wall cabinets complemented by stone work tops and Siemens integrated appliances which also includes a Quooker three in one hot water tap with the spacious living dining area having sliding doors leading out onto the private terrace. Principle bedroom with luxury ensuite shower room and fitted wardrobes with dressing area, further double bedroom with fitted wardrobes and a study/dining room/occasional bedroom. Utility room housing the washing machine and tumble dryer with extra storage cupboards and separate shower room with wc. Outside there is a garage with extra storage above which is accessed via an external staircase. Forge Place further benefits from gated access on two sides with landscaping and mature trees.