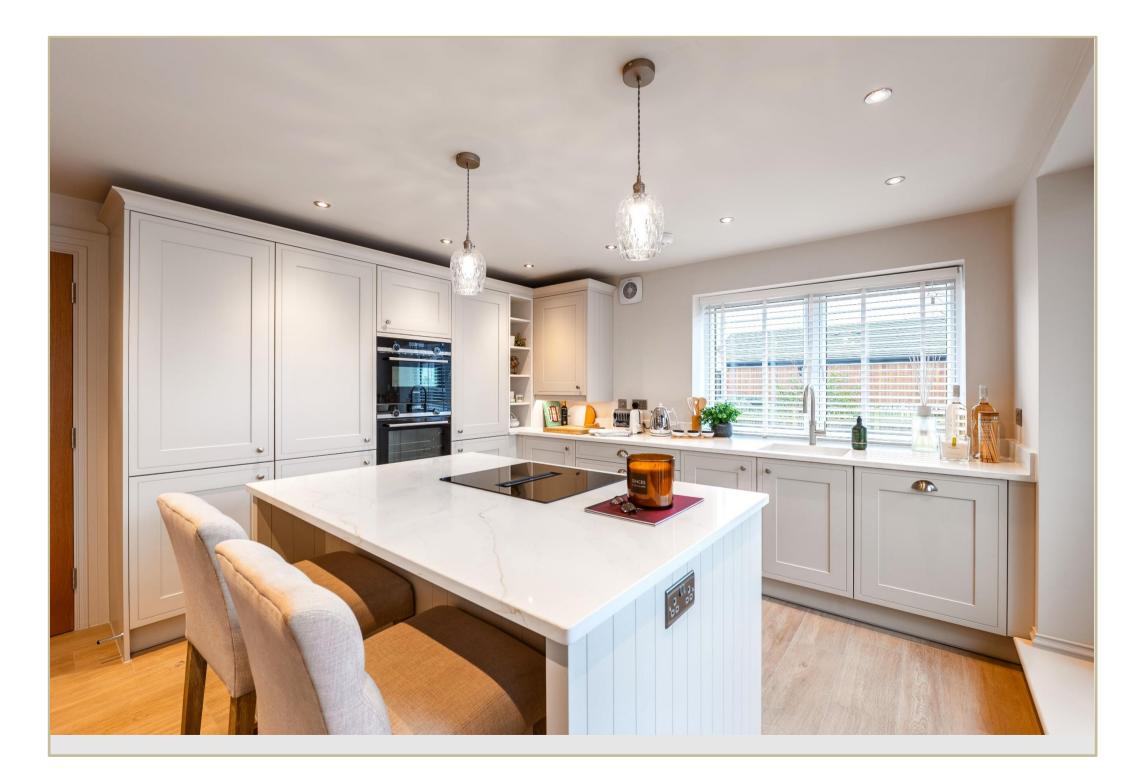

Located on the first floor and accessed either by a lift or stairs, the apartment is approached via a spacious entrance hall with French doors which lead through to the stunning open plan kitchen dining living room with a bespoke range of Shaker style painted floor and wall cabinets complemented by stone work tops and Siemens integrated appliances which also includes a Quooker three in one hot water tap with the spacious living dining area having sliding doors leading out onto the private terrace. Principle bedroom with luxury ensuite shower room and fitted wardrobes with dressing area, further double bedroom with fitted wardrobes and a study/dining room/occasional bedroom. Utility room housing the washing machine and tumble dryer with extra storage cupboards and separate shower room with wc. Outside there is a garage with extra storage above which is accessed via an external staircase. Forge Place further benefits from gated access on two sides with landscaping and mature trees.