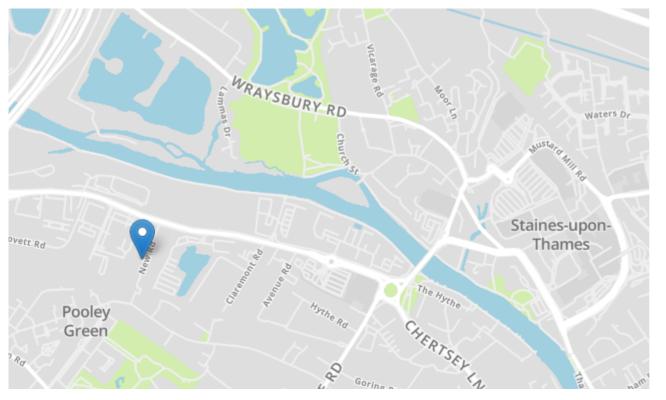

55 New Road, Staines-upon-Thames, Surrey. TW18 3DA. 2 Bedroom Semi-Detached House - £400,000 Freehold

#### 2 Bedroom Semi-Detached House - £400,000 Freehold

STUNNING TWO BEDROOM SEMI-DETACHED CHARACTER PROPERTY SITUATED ALONG THIS SOUGHT AFTER NO-THROUGH ROAD IDEALLY LOCATED FOR EASY ACCESS TO BOTH STAINES & EGHAM TOWN CENTRES, LOCAL MOTORWAY NETWORKS & THE RIVER THAMES. Having just been extensively refurbished throughout the property benefits from a spacious lounge, separate dining room, modern fitted kitchen, downstairs W.C, two double bedrooms, modern white bathroom suite and large secluded rear garden. Viewings Highly Recommended!