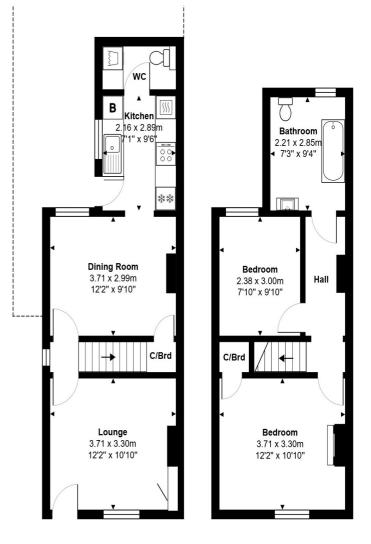

#### **Key Features**

FULLY REFURBISHED THROUGHOUT LUXURY KITCHEN & BATHROOM DOWNSTAIRS W.C. LARGE REAR GARDEN SEMI-DETACHED CHARACTER PROPERTY SOUGHT AFTER NO-THROUGH ROAD

Ground Floor

First Floor

Total Area: 70.6 m<sup>2</sup> ... 760 ft<sup>2</sup> All measurements are approximate and for display purposes only.