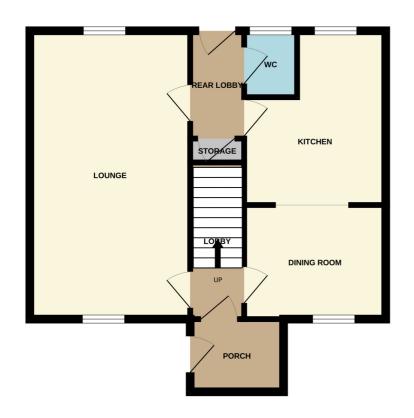

#### **Entrance Porch**

With entrance door, door to the lobby.

#### Lobby

With stairs to the first floor.

#### Lounge 5.86m x 3.36m (19' 3" x 11' 0")

With front and rear facing windows, central heating radiator.

# Dining Room 3.01m x 2.31m (9' 11" x 7' 7")

With a front facing window, central heating radiator, archway to the kitchen.

### Kitchen 3.60m x 2.91m (11' 10" x 9' 7")

With a range of fitted wall and base units, worksurfaces, sink unit, plumbing for an automatic washing machine, ceramic tiled floor, rear facing window.

# Rear Lobby

With a rear door, understairs storage.

#### W.C

With a low flush w.c. wash hand basin.