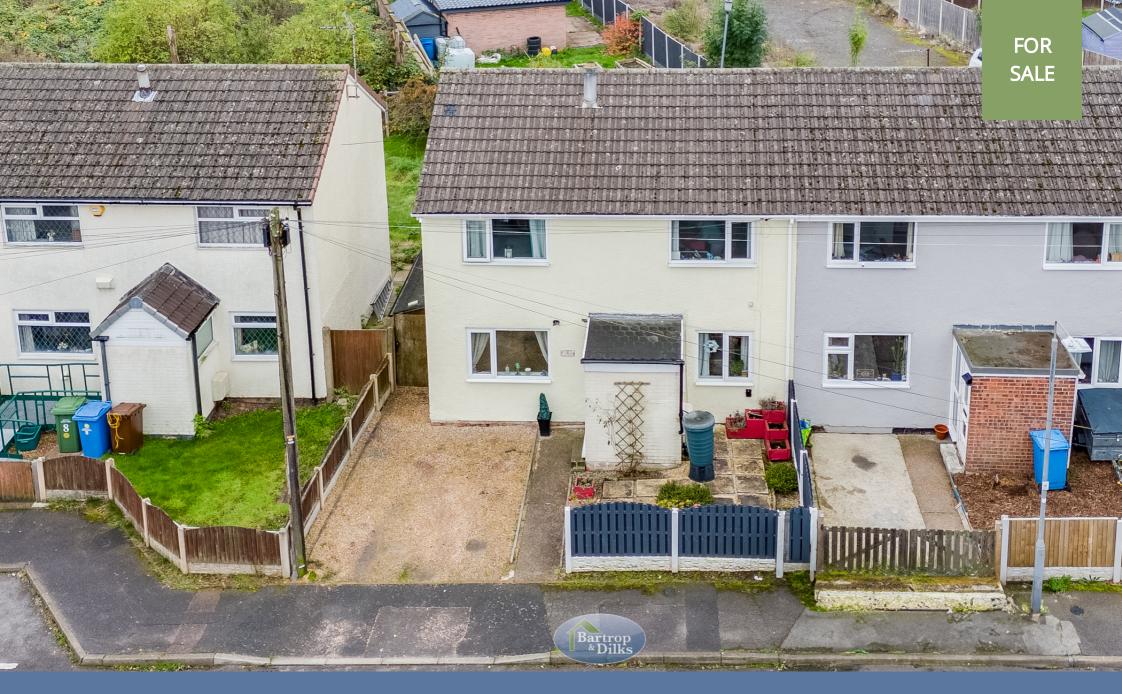

6 Lime Tree Avenue, Carlton-in-Lindrick, Worksop, Nottinghamshire S81 9JH

£125,000 - Freehold

# **PROPERTY SUMMARY**

Of possible interest for first time buyers or investors with an internal inspection being recommended is this well presented three bedroom end terrace home that has gas central heating and uPVC double glazed windows. Being set in a cul de sac location the accommodation comprises of; entrance porch/Lobby, lounge, dining room, kitchen. Rear lobby and W.C. On the first floor; landing, three bedrooms, shower room and separate W.C. Outside; gardens to the front, side and rear, the rear being a generous size and being well laid out. Off road parking to the front.

### Gardens

Gardens to the front, side and rear. The rear being well laid out and of a generous size.

#### **Off Road Parking**

GROUND FLOOR 1ST FLOOR