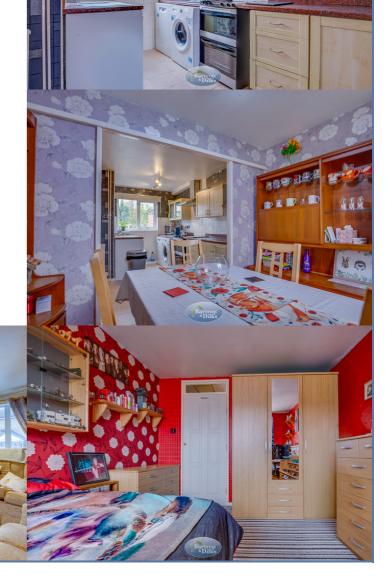

### Kitchen 3.60m x 2.91m (11' 10" x 9' 7")

With a range of fitted wall and base units, worksurfaces, sink unit, plumbing for an automatic washing machine, ceramic tiled floor, rear facing window.

### Bedroom One 3.40m x 3.33m (11' 2" x 10' 11")

With a front facing window, storage cupboard, central heating radiator.

## Bedroom Two 4.32m x 3.03m (14' 2" x 9' 11")

With a front facing window, central heating radiator.

# Bedroom Three 2.70m x 2.47m (8' 10" x 8' 1")

With a rear facing window, central heating radiator.