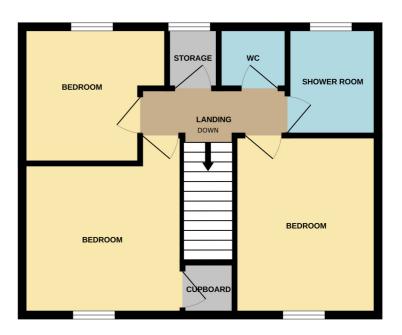

# Landing

With loft access.

### Bedroom One 3.40m x 3.33m (11' 2" x 10' 11")

With a front facing window, storage cupboard, central heating radiator.

## Bedroom Two 4.32m x 3.03m (14' 2" x 9' 11")

With a front facing window, central heating radiator.

# Bedroom Three 2.70m x 2.47m (8' 10" x 8' 1")

With a rear facing window, central heating radiator.

#### **Shower Room**

With a shower cubicle and shower unit, wash hand basin, heated towel rail, tiling, rear facing window.

#### W.C

With a low flush w.c, rear facing window.