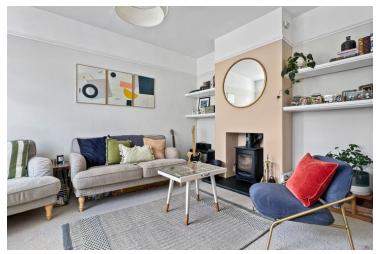

**Guide Price** 

# £280,000



- Immaculately Presented And Improved Throughout
- Two Reception Rooms
- South Facing Garden
- Two Double Bedrooms
- Guide Price £280,000 £290,000
- Close By To Local Schooling & Amenities
- Utility Room
- Victorian Bay Fronted

## 21 Queens Road, Sudbury, Suffolk. CO10 1UH.

\*\*\*Guide Price £280,000-£290,000\*\*\*

Nestled in the heart of Sudbury town, this charming Victorian two-bedroom terraced house beautifully blends period features with modern living.





### Property Details.

#### **Room Measurements**

#### **Living Room**



14' 8" x 13' 0" (4.47m x 3.96m)

#### **Dining Room**



12' 10" x 10' 6" (3.91m x 3.20m)

#### Kitchen



9' 0" x 9' 0" (2.74m x 2.74m)

#### **Utility Room**

6' 10" x 4' 0" (2.08m x 1.22m)

#### First Floor

#### **Bedroom One**



15' 2" x 13' 0" (4.62m x 3.96m)

#### Bedroom Two



13' 0" x 9' 0" (3.96m x 2.74m)

## Property Details.

#### Bathroom



9' 0" x 9' 0" (2.74m x 2.74m)

### Property Details.

#### Floorplans



#### Location



#### **Energy Ratings**

We have not carried out a structural survey and the services, appliances and specific fittings have not been tested. All photographs, measurements, floor plans and distances referred to are given as a guide only and should not be relied upon for the purchase of carpets or any other fixtures or fittings. Gardens, roof terra