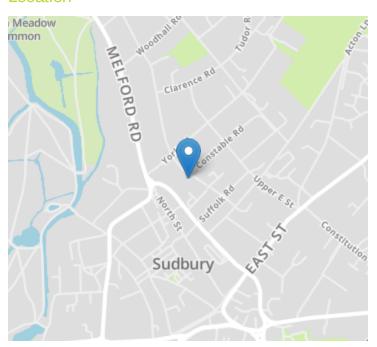

Utility Room
- Victorian Bay Fronted

## 21 Queens Road, Sudbury, Suffolk. CO10 1UH.

\*\*\*Guide Price £280,000-£290,000\*\*\*

Nestled in the heart of Sudbury town, this charming Victorian two-bedroom terraced house beautifully blends period features with modern living.





### Property Details.

#### **Room Measurements**

#### **Living Room**



14' 8" x 13' 0" (4.47m x 3.96m)

#### **Dining Room**



12' 10" x 10' 6" (3.91m x 3.20m)

#### Kitchen



9' 0" x 9' 0" (2.74m x 2.74m)

#### **Utility Room**

6' 10" x 4' 0" (2.08m x 1.22m)

#### First Floor

#### **Bedroom One**



15' 2" x 13' 0" (4.62m x 3.96m)

#### Bedroom Two



13' 0" x 9' 0" (3.96m x 2.74m)

## Property Details.

#### Bathroom



9' 0" x 9' 0" (2.74m x 2.74m)

### Property Details.

#### Floorplans



#### Location



#### **Energy Ratings**

We have not carried out a structural survey and the services, appliances and specific fittings have not been tested. All photographs, measurements, floor plans and distances referred to are given as a guide only and should not be relied upon for the purchase of carpets or any other fixtures or fittings. Gardens, roof terraces, balconies and communal gardens as well as tenure and lease details cannot have their accuracy guaranteed for intending purchasers. Lease details, service ground rent (where applicable) are given as a guide only and should be checked and confirmed by your solicitor prior to exchange of contracts.