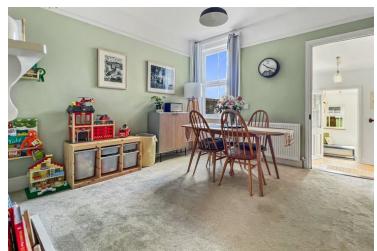

**Guide Price** 

# £280,000



- Immaculately Presented And Improved Throughout
- Two Reception Rooms
- South Facing Garden
- Two Double Bedrooms
- Guide Price £280,000 £290,000
- Close By To Local Schooling & Amenities
- Utility Room
- Victorian Bay Fronted

## 21 Queens Road, Sudbury, Suffolk. CO10 1UH.

\*\*\*Guide Price £280,000-£290,000\*\*\*

Nestled in the heart of Sudbury town, this charming Victorian two-bedroom terraced house beautifully blends period features with modern living.





### Property Details.

#### **Room Measurements**

#### **Living Room**



14' 8" x 13' 0" (4.47m x 3.96m)

#### **Dining Room**



12' 10" x 10' 6" (3.91m x 3.20m)

#### Kitchen



9' 0" x 9' 0" (2.74m x 2.74m)

#### **Utility Room**

6' 10" x 4' 0" (2.08m x 1.22m)

#### First Floor

#### **Bedroom One**



15' 2" x 13' 0" (4.62m x 3.96m)

#### Bedroom Two



13' 0" x 9' 0" (3.96m x 2.74m)

## Property Details.

#### Bathroom



9' 0" x 9' 0" (2.74m x 2.74m)

### Property Details.

#### Floorplans



#### Location



#### **Energy Ratings**

We have not carried out a structural survey and the services, appliances and specific fittings have not been tested. All photographs, measurements, floor plans and distances referred to are given as a guide only and should not be relied upon for the purchase of carpets or any other fixtures or fittings. Gardens, roof terraces, balconies and communal gardens as well as tenure and