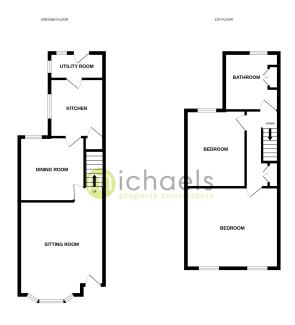

#### Floorplans

#### **Living Room**

14' 8" x 13' 0" (4.47m x 3.96m)

#### **Dining Room**

12' 10" x 10' 6" (3.91m x 3.20m)

#### Kitchen

9' 0" x 9' 0" (2.74m x 2.74m)

#### **Utility Room**

6' 10" x 4' 0" (2.08m x 1.22m)

#### **Bedroom One**

15' 2" x 13' 0" (4.62m x 3.96m)

#### Bedroom Two

13' 0" x 9' 0" (3.96m x 2.74m)

#### Bathroom

9' 0" x 9' 0" (2.74m x 2.74m)