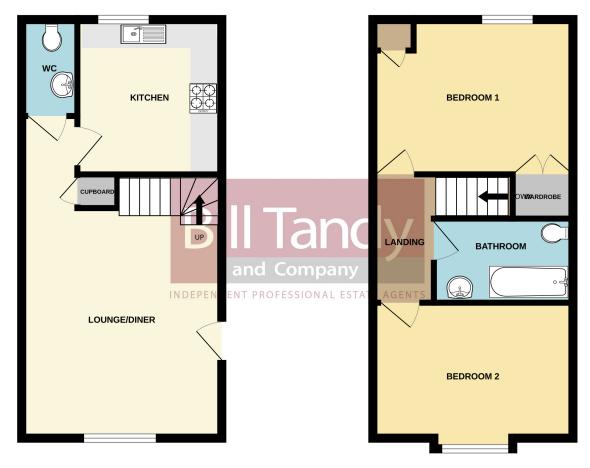

#### LOUNGE/DINER

 $6.13m \max (4.01m \min) \times 3.32m (20' 1" \max 13'2" \min \times 10' 11")$  approached via composite side entrance door and having laminate floor, double glazed window to front, radiator and stairs to first floor with useful under stairs storage cupboard. Doors open to:

#### **GUESTS CLOAKROOM**

having laminate floor, radiator and modern white suite comprising wall mounted wash hand basin with tiled surround and low flush W.C.

#### **KITCHEN**

 $2.76m \times 2.28m$  (9' 1" x 7' 6") having window to rear, radiator, dark cupboard units with brass handles and drawers, wall mounted storage cupboards, round edge work preparation tops with tiled surround, inset one and a half bowl ceramic sink unit and spaces ideal for fridge, cooker and washing machine.

#### FIRST FLOOR LANDING

having useful loft access and doors to:

#### **BEDROOM ONE**

3.43m x 2.87m (11' 3" x 9' 5") having window to rear, radiator, double doored over stairs wardrobe and additional built-in wardrobe with shelving.

#### **BEDROOM TWO**

3.34m x 2.83m max (2.16m min) (10' 11" x 9' 3" max) having double glazed window to front and radiator.

### **BATHROOM**

 $2.37m \times 1.37m (7' 9" \times 4' 6")$  having ceiling spotlighting and modern suite comprising wooden vanity unit with inset circular wash hand basin with contemporary mixer tap, bath with shower appliance over and shower screen and low flush W.C.

#### TOTAL FLOOR AREA: 714 sq.ft. (66.4 sq.m.) approx.

Whitst every attempt has been made to ensure the accuracy of the floorplan contained there, measurements of doors, windows, rooms and any other items are approximate and not responsibility is taken for any error, omission or mis-statement. This plan is for illustrative purposes only and should be used as such by any prospective purchaser. The services, systems and appliances shown have not been tested and no guarantee as to their operability or efficiency can be given.