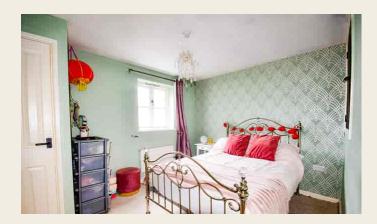

#### **BEDROOM ONE**

3.43m x 2.87m (11' 3" x 9' 5") having window to rear, radiator, double doored over stairs wardrobe and additional built-in wardrobe with shelving.

#### **BEDROOM TWO**

3.34m x 2.83m max (2.16m min) (10' 11" x 9' 3" max) having double glazed window to front and radiator.