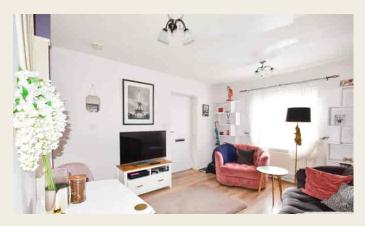

#### LOUNGE/DINER

 $6.13m \max (4.01m \min) \times 3.32m (20' 1" \max 13'2" \min \times 10' 11")$  approached via composite side entrance door and having laminate floor, double glazed window to front, radiator and stairs to first floor with useful under stairs storage cupboard. Doors open to: