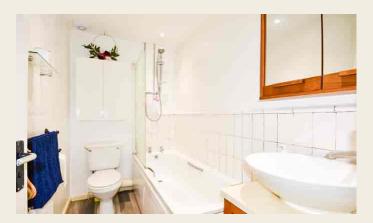

### **BATHROOM**

 $2.37m \times 1.37m (7' 9" \times 4' 6")$  having ceiling spotlighting and modern suite comprising wooden vanity unit with inset circular wash hand basin with contemporary mixer tap, bath with shower appliance over and shower screen and low flush W.C.