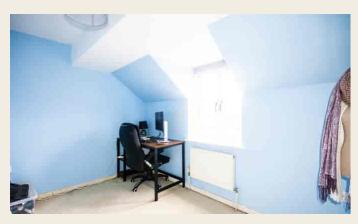

#### **BEDROOM ONE**

3.43m x 2.87m (11' 3" x 9' 5") having window to rear, radiator, double doored over stairs wardrobe and additional built-in wardrobe with shelving.

#### **BEDROOM TWO**

3.34m x 2.83m max (2.16m min) (10' 11" x 9' 3" max) having double glazed window to front and radiator.