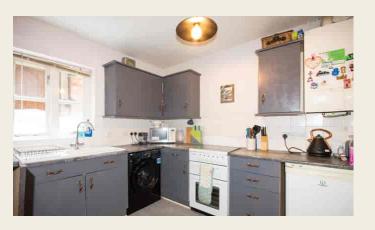

#### **KITCHEN**

 $2.76m \times 2.28m$  (9' 1" x 7' 6") having window to rear, radiator, dark cupboard units with brass handles and drawers, wall mounted storage cupboards, round edge work preparation tops with tiled surround, inset one and a half bowl ceramic sink unit and spaces ideal for fridge, cooker and washing machine.