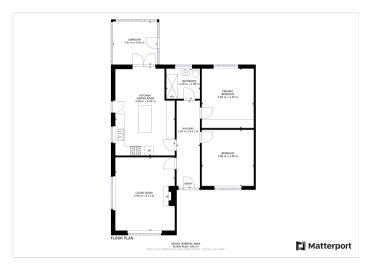

hen
- · Family Bathroom with Shower
- · Attractive Rear Enclosed Garden

- Detached Bungalow in a Desirable Location
- Two Spacious Bedrooms
- Lounge
- Sizeable Driveway and Garage

£300,000

**For Sale** 



Tel: 01302 247754 Email: info@thepropertyhive.co.uk Web: www.thepropertyhive.co.uk

#### **Owner's View**

Nestled in the sought-after location of Blaxton on Hillscroft Road, this charming detached bungalow offers a perfect blend of modern living and serene surroundings. Set on a spacious plot, the property boasts a contemporary design with a bright and airy atmosphere throughout. With its excellent location and well-designed living spaces, this delightful detached bungalow is an ideal choice for those seeking modern comfort in a tranquil setting.

#### **Internals**

#### Floorplan



#### **Breakfast Kitchen**





#### Lounge



Conservatory







el: 01302 247754 Email: info@thepropertyhive.co.uk Web: www.thepropertyhive.co.uk

#### Hallway



#### **Master Bedroom**





#### **Bedroom**





**Family Bathroom** 







Tel: 01302 247754 Email: info@thepropertyhive.co.uk Web: www.thepropertyhive.co.uk

#### **Externals**

#### **Front Aspect**



#### **Rear Garden**





#### **Property Information**

Council Tax Band - C
Utilities - Mains Gas, Mains Electricity, Mains Water
Water Meter - Yes
Tenure - Freehold
Solar Panels - No
Space Heating System - Gas Boiler with radiators
Approximate Heating System Installation Date Water Heating System - Gas boiler (Combi)



Approximate Water Heating Installation Date Boiler Location - LOFT
Approximate Electrical System In