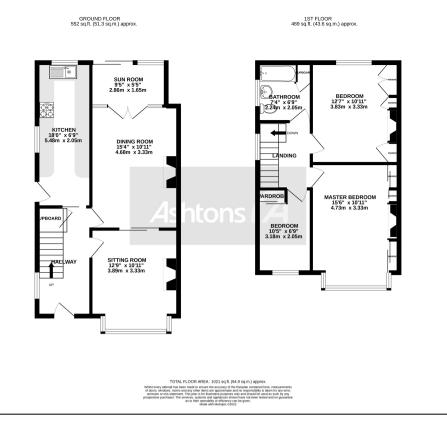

## Lawrence Road, Windle, St Helens. WA10 6HZ. Offers in Region of £235,000

Windle | No Chain | Three bedroom | Large Garden | Great location |

Ashtons are delighted to bring to the market, this superb three-bedroomed semi-detached property in the prime residential area of Windle . Boasting excellent local amenities, including top OFSTED rating schools and nurseries. Comprising; entrance to hallway into the through lounge/dining room; Fully fitted kitchen. First floor provides three bedrooms with a family bathroom. To the exterior; Driveway to the front with small garden and Large garden to the rear.