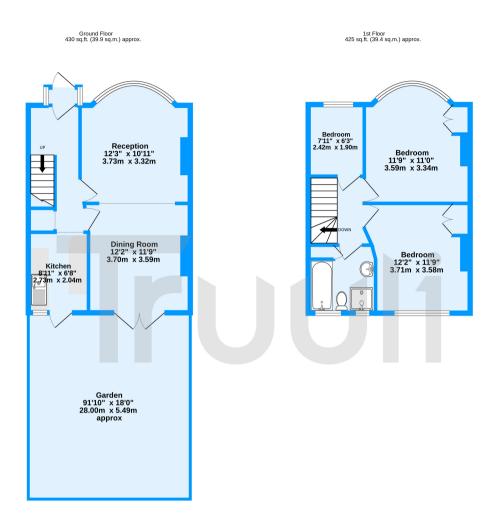

Edgehill Road, Mitcham, CR4

TOTAL FLOOR AREA: 855 sq.ft. (79.4 sq.m.) approx.
Measurements are approximate. Not to scale. Illustrative purposes on