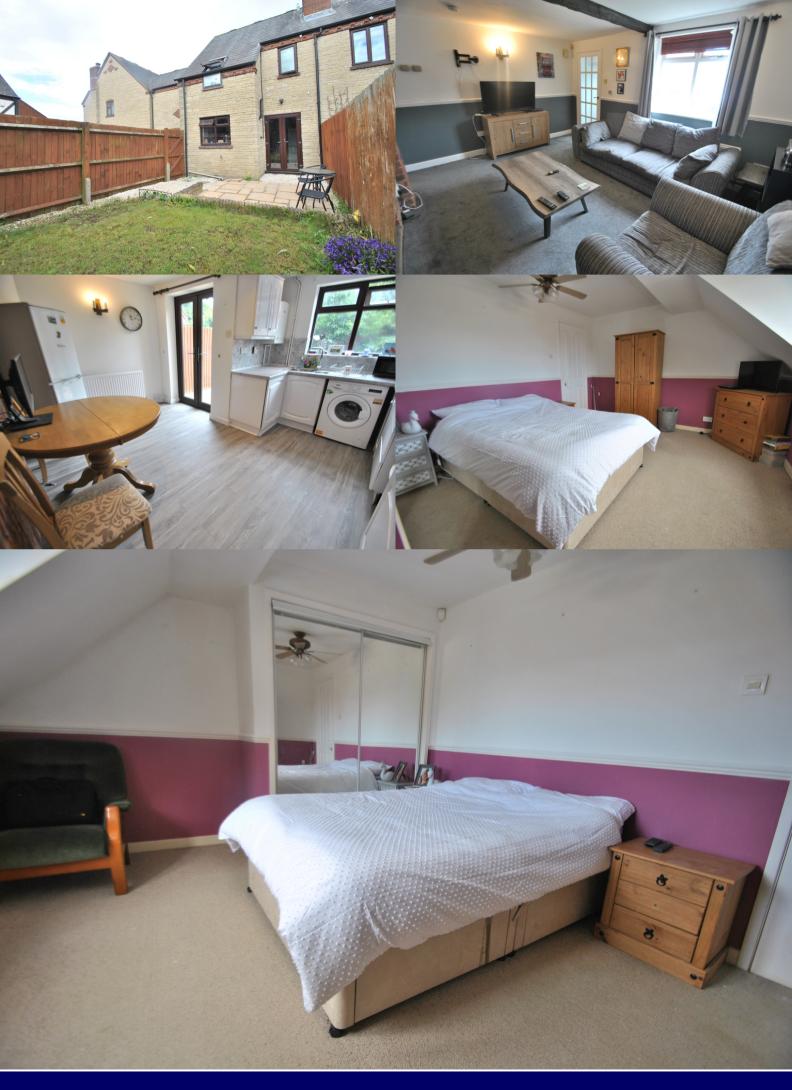

First floor: Landing with trap to loft space and doors to bathroom, bedroom one and two. Bathroom: window to rear aspect, bath with tiled splashbacks fitted with Mira shower unit, vanity unit and WC with concealed cistern, built-in airing cupboard. Bedroom one: window to front aspect and built-in double wardrobe. Bedroom two: window with views to fields and Cleeve Hill and built-in wardrobe.

Exterior: Front garden being laid to stone chippings. Rear garden: East facing being enclosed with wooden fencing, patio area and laid to lawn with various trees and flower and shrub borders and gated side access.