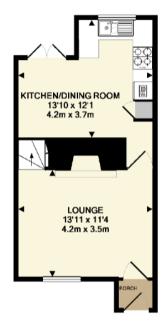

Entrance hall with door to lounge. Lounge: window to front aspect, feature brick inglenook fireplace, exposed timber ceiling beam and wall lights, stairs to first floor living accommodation, door to kitchen/dining room with window and french doors to patio and garden, kitchen fitted with a matching range of storage units, built-in fan assisted oven, gas hob and extractor hood, space and plumbing for washing machine and appliance space, attractive exposed brickwork, ceiling beam and LED down lighters.

The property benefits from off road parking and garage.

Garage: 18' x 8'6

1ST FLOOR APPROX. FLOOR AREA 331 SQ FT. (30.7 SQ.M.)

GROUND FLOOR APPROX, FLOOR AREA 343 SQ.FT. (31.8 SQ.M.) TOTAL APPROX. FLOOR AREA 673 SQ.FT. (62.6 SQ.M.) Whilst every atempt has been made to ensure the accuracy of the floor plan contained here, measurements of doors, windows, rooms and any other items are approximate and no responsibility is taken for may error, omission, or mis-statement. This plan is for illustrative purposes only and should be used as such by any prospective purchaser. The services, systems and appliances shown have not been tested and no guarantee as to their operability or efficiency can be given Made with Metropix \$2017