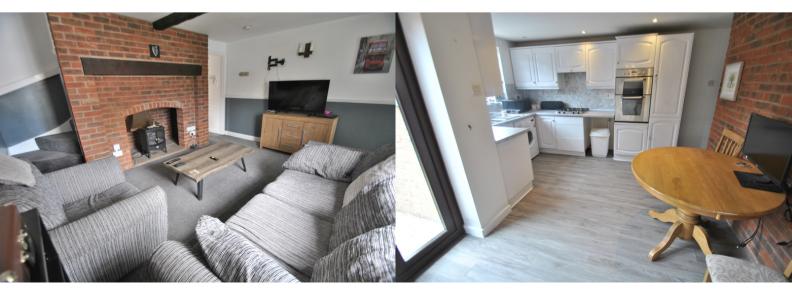

Entrance hall with door to lounge. Lounge: window to front aspect, feature brick inglenook fireplace, exposed timber ceiling beam and wall lights, stairs to first floor living accommodation, door to kitchen/dining room with window and french doors to patio and garden, kitchen fitted with a matching range of storage units, built-in fan assisted oven, gas hob and extractor hood, space and plumbing for washing machine and appliance space, attractive exposed brickwork, ceiling beam and LED down lighters.