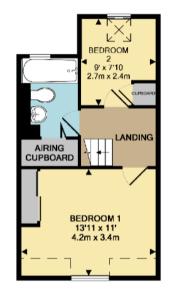

First floor: Landing with trap to loft space and doors to bathroom, bedroom one and two. Bathroom: window to rear aspect, bath with tiled splashbacks fitted with Mira shower unit, vanity unit and WC with concealed cistern, built-in airing cupboard. Bedroom one: window to front aspect and built-in double wardrobe. Bedroom two: window with views to fields and Cleeve Hill and built-in wardrobe.