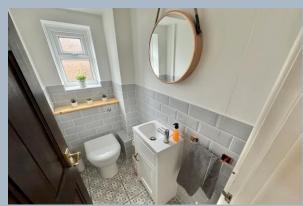

- Well presented 3 bedroom, extended semi detached home
- Set within 100 yards of Talbot Heath Nature Reserve
- Beautiful kitchen/dining room having a refitted Shaker style kitchen with extensive cupboard and display units all with wood effect work tops over, continuing to form a breakfast bar. Feature range cooker with 7 ring gas hob and 2 ovens with warmer drawers, fridge/freezer, slim line dishwasher, plumbing and space for a washing machine. Extended dining room with 3 pendant lighting and doors to the side and patio doors to the rear. Wood effect flooring through, and this room really is the heart of the home!
- Downstairs refitted stylish cloakroom
- First floor refitted bathroom with shower over the bath, wash hand basin and w.c
- Good size rear patio and steps down to a enclosed lawned garden area
- Detached garage with parking in front for 2 cars (in front of each other)