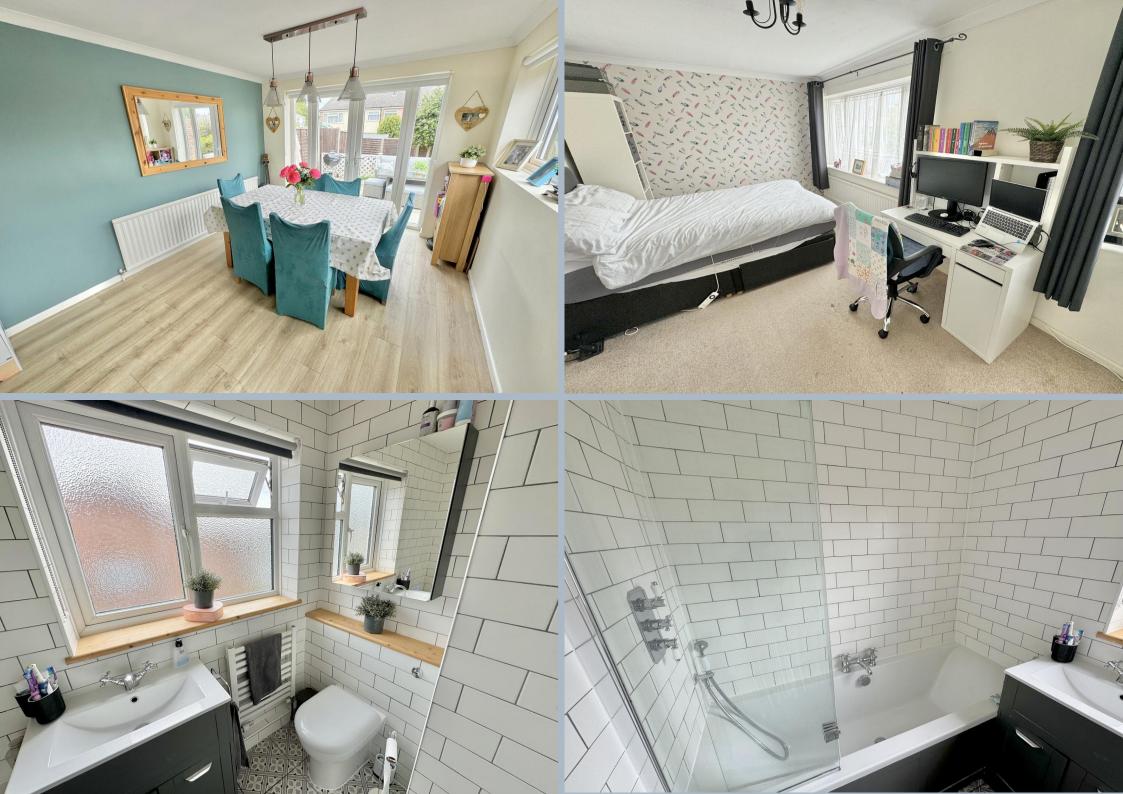

## Mayford Road, Branksome, Poole, Dorset, BH12 2PT FREEHOLD PRICE £365,000

A well presented, extended 3 bedroom semi detached home situated in a quiet cul de sac, within a hundred yards of the heathland. The current owners have lived in the home for 7 years and made many improvements to include updating the kitchen/dining room, which is a wonderful feature, being the heart of the home and has doors out to the rear patio and garden. There is a ground floor cloakroom and a beautiful first floor bathroom. It further offers a generous lounge with plantation shutters and wood effect flooring, fully enclosed rear garden, a detached garage and parking for 2 cars.

- Well presented 3 bedroom, extended semi detached home
- Set within 100 yards of Talbot Heath Nature Reserve
- Beautiful kitchen/dining room having a refitted Shaker style kitchen with extensive cupboard and display units all with wood effect work tops over, continuing to form a breakfast bar. Feature range cooker with 7 ring gas hob and 2 ovens with warmer drawers, fridge/freezer, slim line dishwasher, plumbing and space for a washing machine. Extended dining room with 3 pendant lighting and doors to the side and patio doors to the rear. Wood effect flooring through, and this room really is the heart of the home!
- Downstairs refitted stylish cloakroom
- First floor refitted bathroom with shower over the bath, wash hand basin and w.c
- Good size rear patio and steps down to a enclosed lawned garden area
- Detached garage with parking in front for 2 cars (in front of each other)