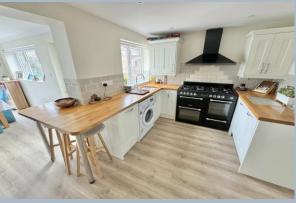

- Well presented 3 bedroom, extended semi detached home
- Set within 100 yards of Talbot Heath Nature Reserve
- Beautiful kitchen/dining room having a refitted Shaker style kitchen with extensive cupboard and display units all with wood effect work tops over, continuing to form a breakfast bar. Feature range cooker with 7 ring gas hob and 2 ovens with warmer drawers, fridge/freezer, slim line dishwasher, plumbing and space for a washing machine. Extended dining room with 3 pendant lighting and doors to the side and patio doors to the rear. Wood effect flooring through, and this room really is the heart of the home!
- Downstairs refitted stylish cloakroom
- First floor refitted bathroom with shower over the bath, wash hand basin and w.c
- Good size rear patio and steps down to a enclosed lawned garden area
- Detached garage with parking in front for 2 cars (in front of each other)