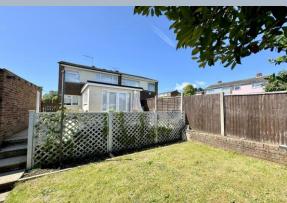

- Well presented 3 bedroom, extended semi detached home
- Set within 100 yards of Talbot Heath Nature Reserve
- Beautiful kitchen/dining room having a refitted Shaker style kitchen with extensive cupboard and display units all with wood effect work tops over, continuing to form a breakfast bar. Feature range cooker with 7 ring gas hob and 2 ovens with warmer drawers, fridge/freezer, slim line dishwasher, plumbing and space for a washing machine. Extended dining room with 3 pendant lighting and doors to the side and patio doors to the rear. Wood effect flooring through, and this room really is the heart of the home!
- Downstairs refitted stylish cloakroom
- First floor refitted bathroom with shower over the bath, wash hand basin and w.c
- Good size rear patio and steps down to a enclosed lawned garden area
- Detached garage with parking in front for 2 cars (in front of each other)