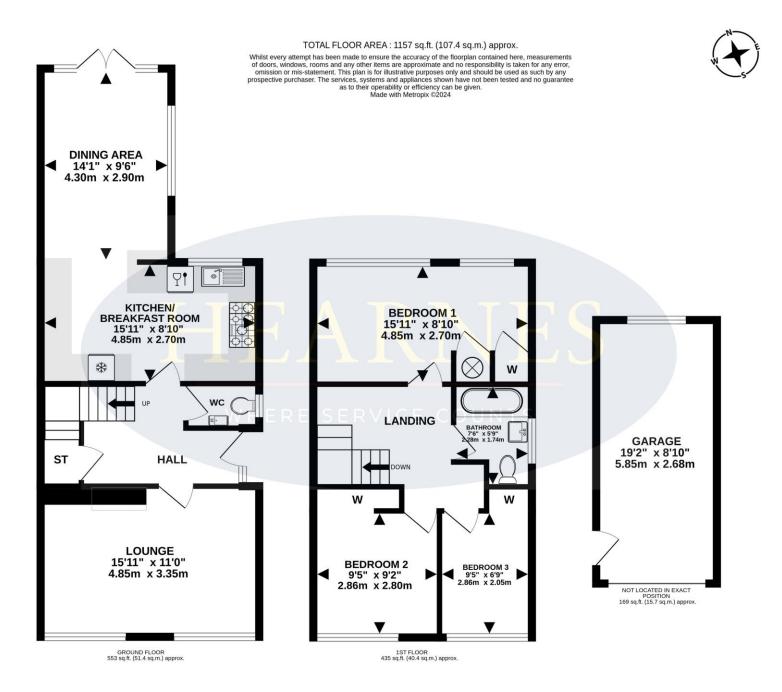

## Mayford Road, Branksome, Poole, Dorset, BH12 2PT FREEHOLD PRICE £365,000

A well presented, extended 3 bedroom semi detached home situated in a quiet cul de sac, within a hundred yards of the heathland. The current owners have lived in the home for 7 years and made many improvements to include updating the kitchen/dining room, which is a wonderful feature, being the heart of the home and has doors out to the rear patio and garden. There is a ground floor cloakroom and a beautiful first floor bathroom. It further offers a generous lounge with plantation shutters and wood effect flooring, fully enclosed rear garden, a detached garage and parking for 2 cars.

- Well presented 3 bedroom, extended semi detached home
- Set within 100 yards of Talbot Heath Nature Reserve
- Beautiful kitchen/dining room having a refitted Shaker style kitchen with extensive cupboard and display units all with wood effect work tops over, continuing to form a breakfast bar. Feature range cooker with 7 ring gas hob and 2 ovens with warmer drawers, fridge/freezer, slim line dishwasher, plumbing and space for a washing machine. Extended dining room with 3 pendant lighting and doors to the side and patio doors to the rear. Wood effect flooring through, and this room really is the heart of the home!
- Downstairs refitted stylish cloakroom
- First floor refitted bathroom with shower over the bath, wash hand basin and w.c
- Good size rear patio and steps down to a enclosed lawned garden area
- Detached garage with parking in front for 2 cars (in front of each other)