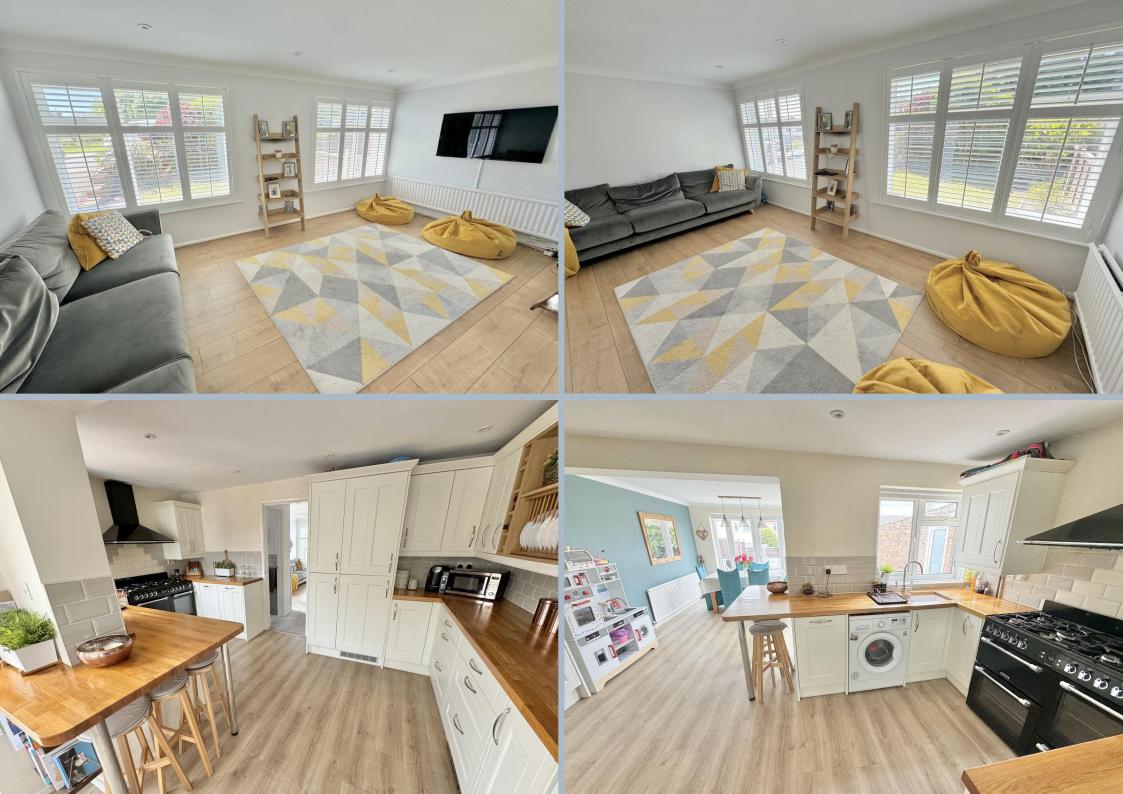

- Well presented 3 bedroom, extended semi detached home
- Set within 100 yards of Talbot Heath Nature Reserve
- Beautiful kitchen/dining room having a refitted Shaker style kitchen with extensive cupboard and display units all with wood effect work tops over, continuing to form a breakfast bar. Feature range cooker with 7 ring gas hob and 2 ovens with warmer drawers, fridge/freezer, slim line dishwasher, plumbing and space for a washing machine. Extended dining room with 3 pendant lighting and doors to the side and patio doors to the rear. Wood effect flooring through, and this room really is the heart of the home!
- Downstairs refitted stylish cloakroom
- First floor refitted bathroom with shower over the bath, wash hand basin and w.c
- Good size rear patio and steps down to a enclosed lawned garden area
- Detached garage with parking in front for 2 cars (in front of each other)