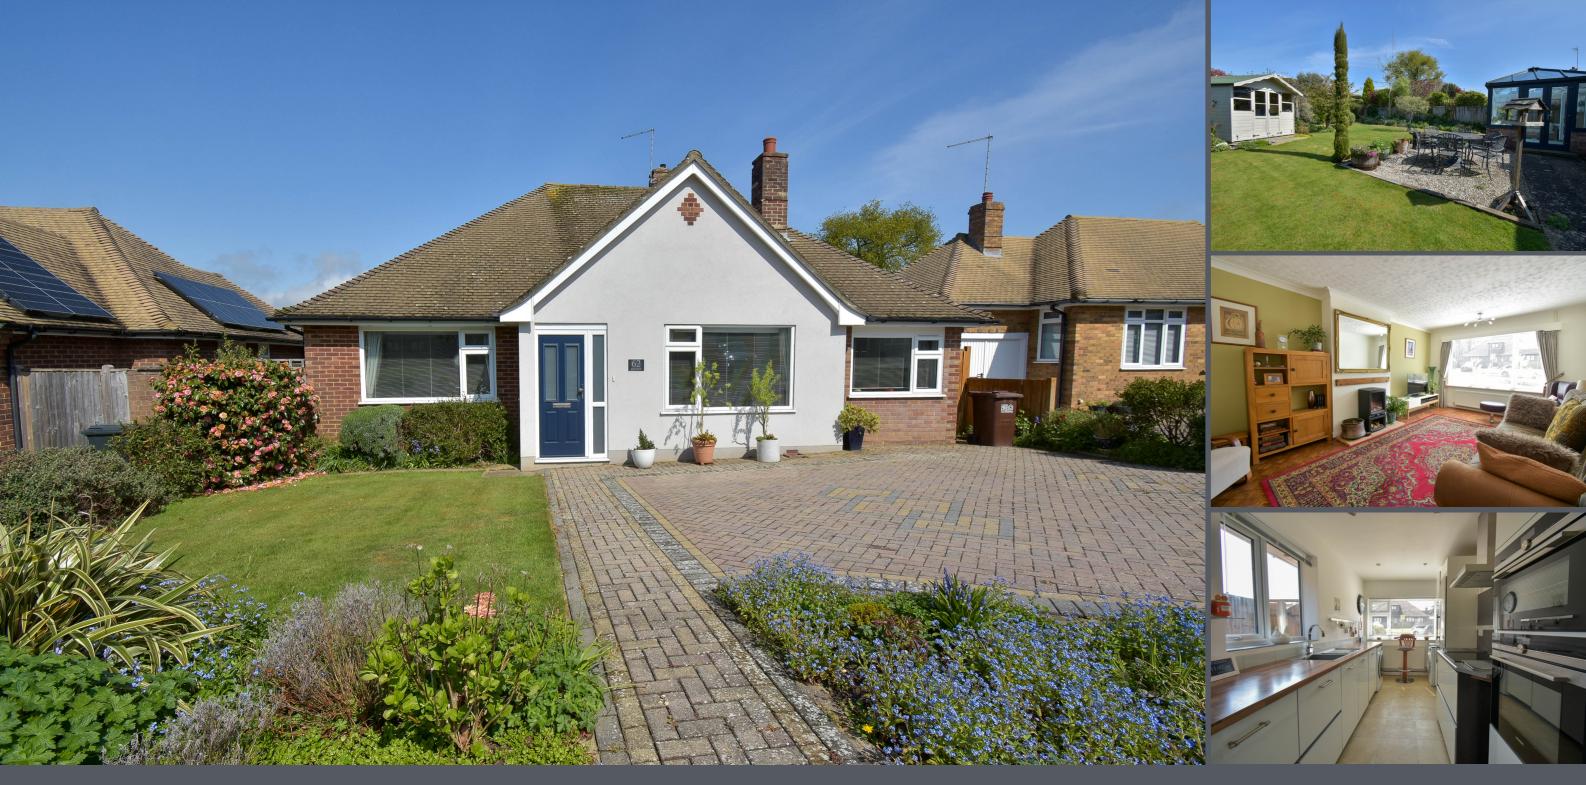

## Birkdale Bexhill-on-Sea East Sussex TN39 3TG

A beautifully presented and extended two bedroom detached bungalow situated a short distance from Little Common Village. The property enjoys a beautifully fitted kitchen with appliances, re-fitted shower room/WC. Other benefits include; sealed unit double glazing, gas boiler and radiators, conservatory overlooking the rear garden. The accommodation comprises; enclosed entrance porch, large L shaped entrance hall, sitting room, kitchen/dining Room, good size rear garden, and off-road parking. CHAIN FREE. EPC - D