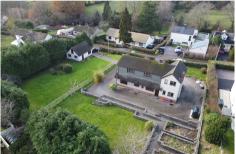

- GROUND FLOOR SHOWER ROOM
- SITTING ROOM
- LOUNGE OPEN TO DINING ROOM
- KITCHEN & SEPARATE UTILITY ROOM
- **NO CHAIN**

Situated in the hamlet of Gwehelog, just outside Usk town is this versatile detached family home offering superb potential, in a semi rural lane with prime development opportunity (STPP). Accessed via a horseshoe drive this property is positioned on a large plot with detached double garage to one side. The two entrances create further potential to sub divide again STPP.

The wrap around plot includes rear level seating areas, sloped lawns and raised vegetable beds. A horseshoe drive provides parking and access to a detached double garage with rear workshop.

Services:

TBC Oil heating, mains electric and water, private drainage.