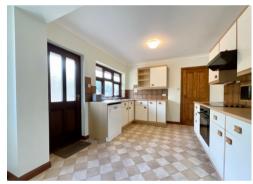

Requiring modernisation, the accommodation offers a multi generational living option, having both ground and first floor bedrooms and bathrooms.

A spacious hall provides access to the sitting room, a lounge/dining room, ground floor bedroom, shower room, kitchen and utility room. Upstairs are a further three double bedrooms and family bathroom.