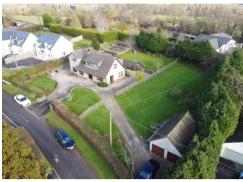

- GROUND FLOOR SHOWER ROOM
- SITTING ROOM
- LOUNGE OPEN TO DINING ROOM
- KITCHEN & SEPARATE UTILITY ROOM
- **NO CHAIN**

Situated in the hamlet of Gwehelog, just outside Usk town is this versatile detached family home offering superb potential, in a semi rural lane with prime development opportunity (STPP). Accessed via a horseshoe drive this property is positioned on a large plot with detached double garage to one side. The two entrances create further potential to sub divide again STPP.

The wrap around plot includes rear level seating areas, sloped lawns and raised vegetable beds. A horseshoe drive provides parking and access to a detached double garage with rear workshop.

Services:

TBC Oil heating, mains electric and water, private drainage.