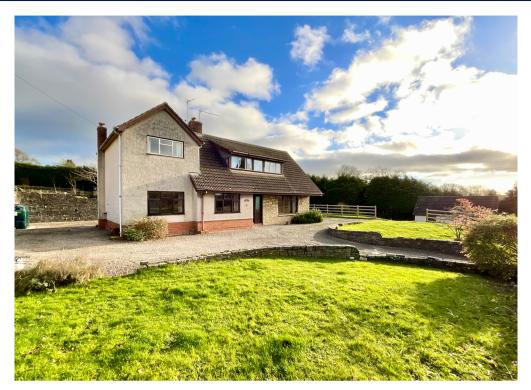

Springfield, Wainfield Lane, Gwehelog, Usk. **NP15 1RG** £650,000

Tenure Freehold

- **DEVELOPMENT POTENTIAL STPP**
- DETACHED DOUBLE GARAGE WITH REAR **WORKSHOP**
- 3 DOUBLE FIRST FLOOR BEDROOMS
- **FAMILY BATHROOM**
- **GROUND FLOOR DOUBLE BEDROOM**

- GROUND FLOOR SHOWER ROOM
- SITTING ROOM
- LOUNGE OPEN TO DINING ROOM
- KITCHEN & SEPARATE UTILITY ROOM
- **NO CHAIN**

Situated in the hamlet of Gwehelog, just outside Usk town is this versatile detached family home offering superb potential, in a semi rural lane with prime development opportunity (STPP). Accessed via a horseshoe drive this property is positioned on a large plot with detached double garage to one side. The two entrances create further potential to sub divide again STPP.