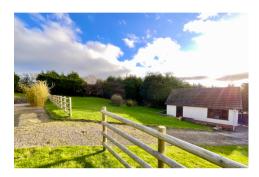

- GROUND FLOOR SHOWER ROOM
- SITTING ROOM
- LOUNGE OPEN TO DINING ROOM
- KITCHEN & SEPARATE UTILITY ROOM
- **NO CHAIN**

Situated in the hamlet of Gwehelog, just outside Usk town is this versatile detached family home offering superb potential, in a semi rural lane with prime development opportunity (STPP). Accessed via a horseshoe drive this property is positioned on a large plot with detached double garage to one side. The two entrances create further potential to sub divide again STPP.

The wrap around plot includes rear level seating areas, sloped lawns and raised vegetable beds. A horseshoe drive provides parking and access to a detached double garage with rear workshop.

Services:

TBC Oil heating, mains electric and water, private drainage.