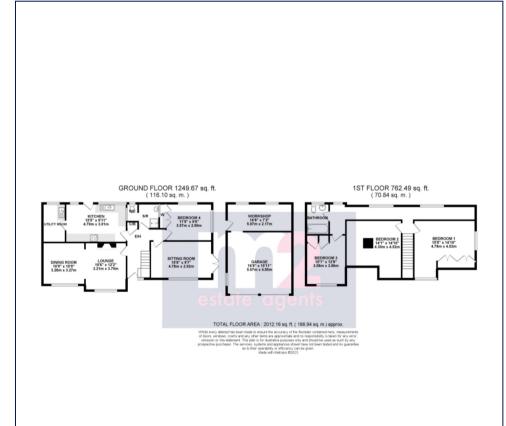

Requiring modernisation, the accommodation offers a multi generational living option, having both ground and first floor bedrooms and bathrooms.

A spacious hall provides access to the sitting room, a lounge/dining room, ground floor bedroom, shower room, kitchen and utility room. Upstairs are a further three double bedrooms and family bathroom.

The wrap around plot includes rear level seating areas, sloped lawns and raised vegetable beds. A horseshoe drive provides parking and access to a detached double garage with rear workshop.

Services:

TBC Oil heating, mains electric and water, private drainage.