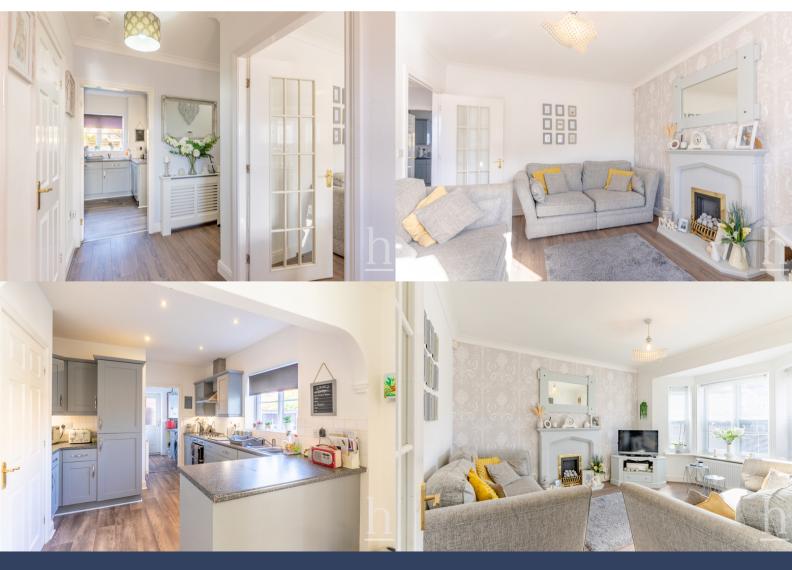

## **Ground Floor**

**Entrance Hallway** 

**Downstairs WC** 

Lounge 11' 0" x 13' 6" (3.35m x 4.11m)

**Kitchen/Diner** 22' 3" x 11' 0" (6.78m x 3.35m)

**Garage** 8' 0" x 17' 6" (2.44m x 5.33m)

**Conservatory** 12' 11" x 8' 1" (3.94m x 2.46m)