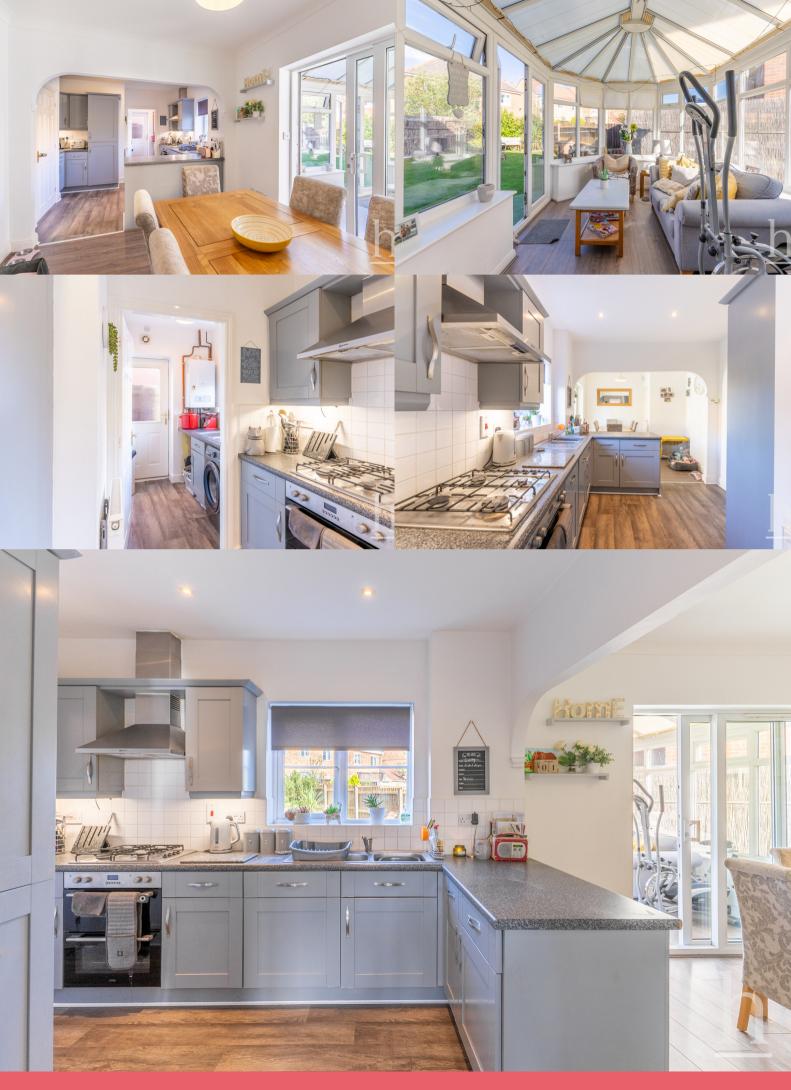

## **Ground Floor**

**Entrance Hallway** 

**Downstairs WC** 

Lounge 11' 0" x 13' 6" (3.35m x 4.11m)

**Kitchen/Diner** 22' 3" x 11' 0" (6.78m x 3.35m)

**Garage** 8' 0" x 17' 6" (2.44m x 5.33m)

**Conservatory** 12' 11" x 8' 1" (3.94m x 2.46m)

**Utility Room** 5' 10" x 5' 4" (1.78m x 1.63m)

**First Floor** 

Landing

Bedroom 11' 8" x 11' 2" (3.56m x 3.40m)

**En-Suite** 6' 3" x 5' 4" (1.91m x 1.63m) **Bedroom** 14' 4" x 9' 3" (4.37m x 2.82m)

**Bedroom** 10' 0" x 10' 6" (3.05m x 3.20m)