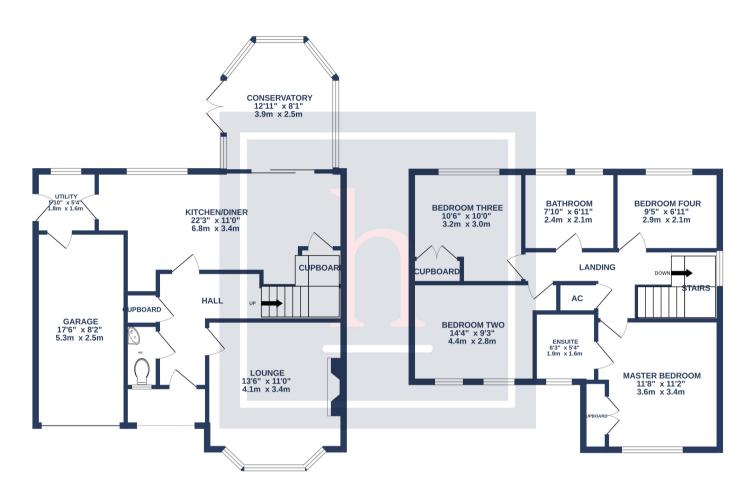

## **Ground Floor**

**Entrance Hallway** 

**Downstairs WC** 

Lounge 11' 0" x 13' 6" (3.35m x 4.11m)

**Kitchen/Diner** 22' 3" x 11' 0" (6.78m x 3.35m)

**Garage** 8' 0" x 17' 6" (2.44m x 5.33m)

**Conservatory** 12' 11" x 8' 1" (3.94m x 2.46m)

**Utility Room** 5' 10" x 5' 4" (1.78m x 1.63m)

**First Floor** 

Landing

Bedroom 11' 8" x 11' 2" (3.56m x 3.40m)

**En-Suite** 6' 3" x 5' 4" (1.91m x 1.63m) **Bedroom** 14' 4" x 9' 3" (4.37m x 2.82m)

**Bedroom** 10' 0" x 10' 6" (3.05m x 3.20m)

**Bedroom** 9' 5" x 6' 11" (2.87m x 2.11m)

Bathroom 7' 10" x 6' 11" (2.39m x 2.11m)

www.homewirral.co.uł

GROUND FLOOR 808 sq.ft. (75.1 sq.m.) approx.

## TOTAL FLOOR AREA : 1431 sq.ft. (132.9 sq.m.) approx.

UTAL FLOUR AREA: 1431 Sq.tt. (132.) Sq.tt.) approx. Whilst every attempt has been made to ensure the accuracy of the floorplan contained here, measurements of dors, windows, rooms and any other items are approximate and no responsibility is taken for any error, omission or mis-statement. This plan is for illustrative purposes only and should be used as such by any prospective purchaser. The services, systems and appliances shown have not been tested and no guarantee as to their operability or efficiency can be given. Made with Metropix ©2023