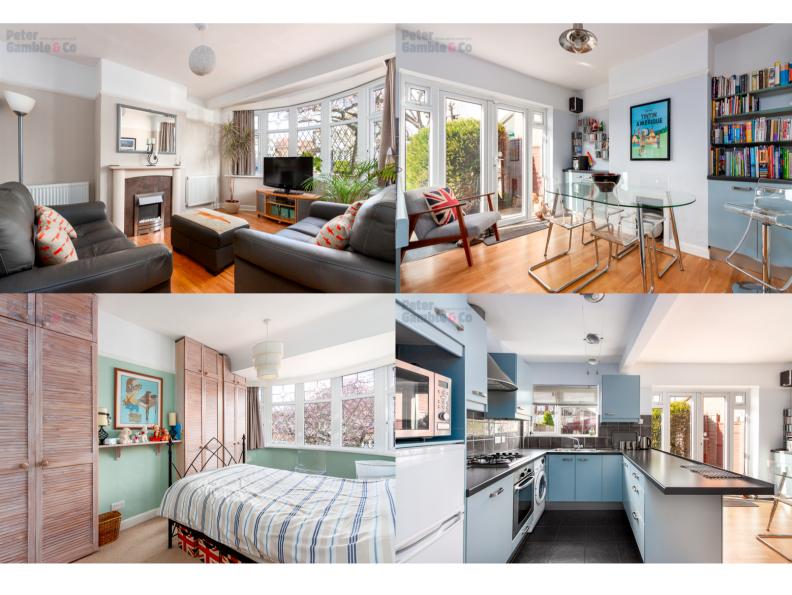

Situated on this quiet residential street in the ever popular Medway Village, this well looked after home is well served by local shops bus routes and Perivales tube station.

To the ground floor the property comprises separate front room, rear kitchen diner leading to the well kept garden with DOUBLE GARAGE and rear access.

To the first for are the two double bedrooms both with fitted cupboards, and one single room. Fully tiled family bathroom.