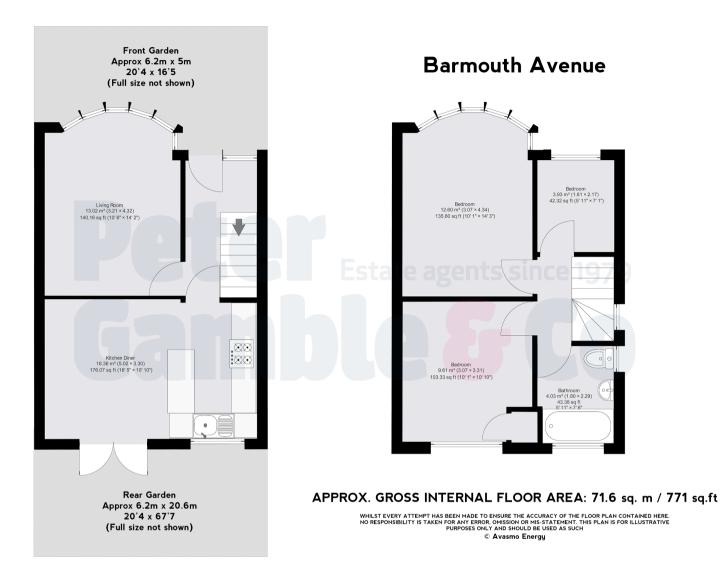

Situated on this quiet residential street in the ever popular Medway Village, this well looked after home is well served by local shops bus routes and Perivales tube station.

To the ground floor the property comprises separate front room, rear kitchen diner leading to the well kept garden with DOUBLE GARAGE and rear access.

To the first for are the two double bedrooms both with fitted cupboards, and one single room. Fully tiled family bathroom.