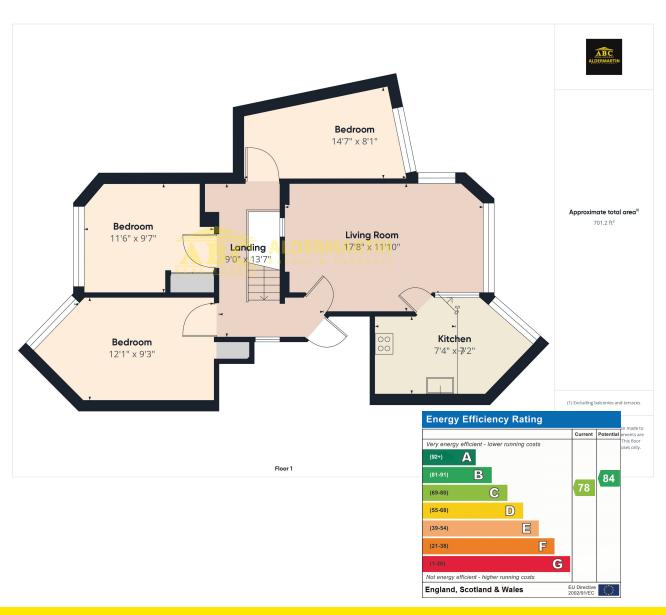

Blantyre Walk: Worlds End Estate. SW10 0EW

£900,000 Leasehold

- THREE BEDROOM MODERN FLAT
- CLOSE TO TRANSPORT
- IN EXCESS OF 940 SQUARE FEET

- EXCLUSIVE LOCATION
- EPC RATING C COUNCIL TAX BAND D
- CARETAKER SERVICES

- BALCONY
- LIFT

ABC are proud to offer for sale this spacious (in excess of 940 square feet) second floor THREE DOUBLE BEDROOM flat, in the exclusive Worlds End Estate, which is close to The Kings Road in the heart of Chelsea. it is situated by the banks of The River Thames and has stunning views. The fitted kitchen is open plan to the dining room, and there is a second separate reception room. Other benefits are a lift, a balcony and caretaker services. The property is also HMO licensed for up to four occupants, making it an ideal investment.