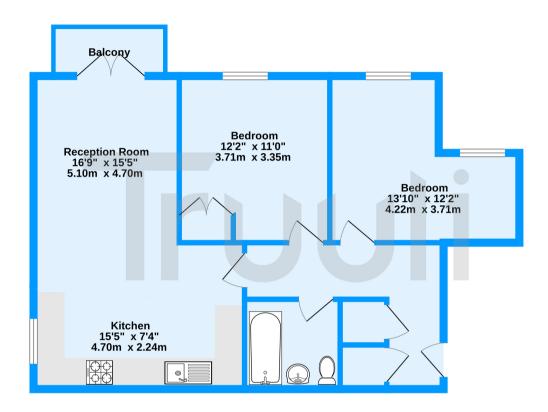

First Floor 719 sq.ft. (66.8 sq.m.) approx.

Scholars Court, Tavistock Road, Croydon, CR0

TOTAL FLOOR AREA: 719 sq.ft. (66.8 sq.m.) approx.
Measurements are approximate. Not to scale. Illustrative purposes only
Made with Metrook 92020.