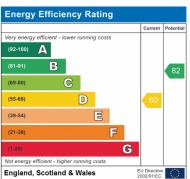

Council Tax Band G.

TOTAL FLOOR AREA : 3100 sq.ft. (288.0 sq.m.) approx. Whilst every attempt has been made to ensure the accuracy of the floorplan contained here, measurements of doors, wholews, norms and any other items are approximate and no responsibility to skare for any error, omission or mis-statement. This plan is for illustrative purposes only and should be used as such by any prospective purchaser. The soft should be used as such by any prospective purchaser. The soft should be used as such by any act to their operability or efficiency can be given. Mate with Merrorix c67072