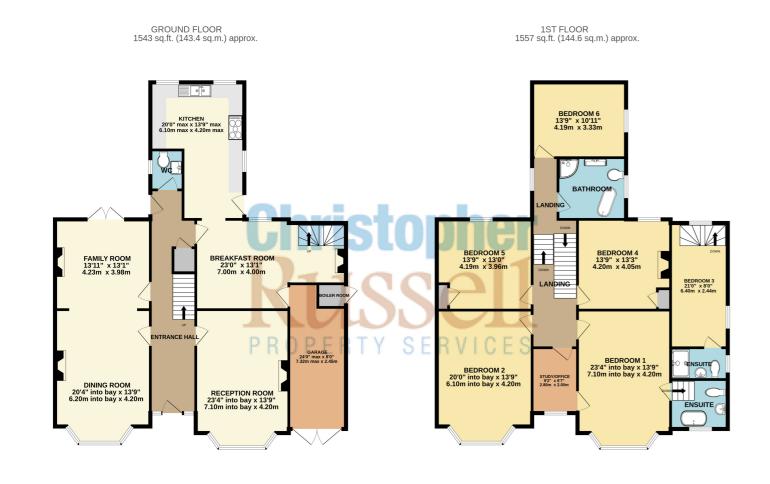

Council Tax Band G.

TOTAL FLOOR AREA : 3100 sq.ft. (288.0 sq.m.) approx. Whilst every attempt has been made to ensure the accuracy of the floorplan contained here, measurements of doors, wholews, norms and any other items are approximate and no responsibility to skare for any error, omission or mis-statement. This plan is for illustrative purposes only and should be used as such by any prospective purchaser. The soft should be used as such by any prospective purchaser. The soft should be used as such by any act to their operability or efficiency can be given. Mate with Merrorix c67072