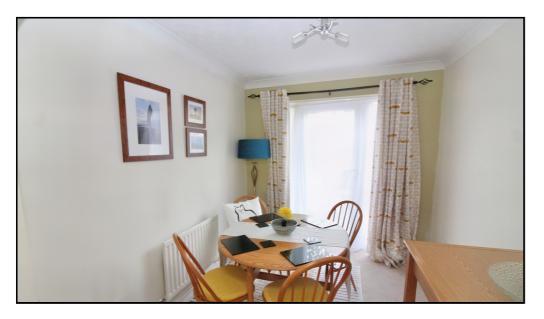

# Dining Room:

Abt. 7' 7" x 9' 1" (2.31m x 2.77m) Window to rear aspect. Casement door to rear garden. Radiator. Coved ceiling. Carpet as fitted.