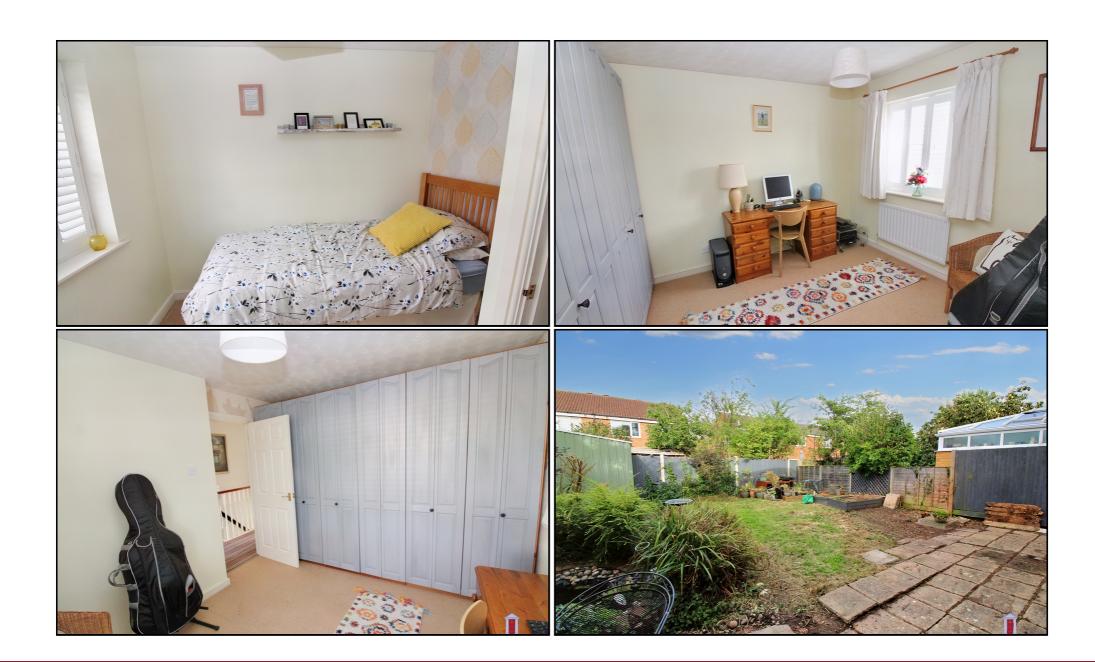

#### **Bedroom Three:**

Abt. 8' 10" x 11' 3" (2.69m x 3.43m) Window to rear aspect. Radiator. Carpet as fitted.

#### **Bedroom Four:**

Abt. 8' 4" x 8' 4" (2.54m x 2.54m) Upvc double glazed window to rear aspect. Radiator. Carpet as fitted.

#### **Gardens:**

Open plan lawn area with flower borders. Tarmac drive providing extra parking. Enclosed west facing garden, well stocked with various mature shrubs and trees. York stone paved patio. Pond and fountain. Outside tap. Garden shed. Garage up and over door. Power and electric.