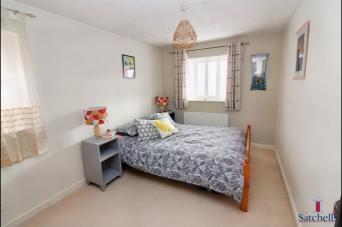

#### **Bedroom One:**

Abt. 10' 10" x 9' 7" (3.30m x 2.92m) Window to front aspect with delightful views. Radiator.