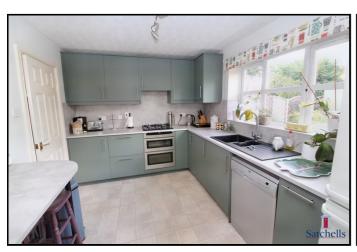

#### Kitchen:

Abt. 8' 8" x 11' 7" (2.64m x 3.53m) Upvc window to rear. Good selection of base and wall units. One and a half bowl sink unit with cupboards under. Built-in electric oven and four ring gas hob unit with extractor fan unit. Partly tiled walls. Plumbing for dishwasher, Space for fridge / freezer. Radiator. Vinyl flooring. Door to: