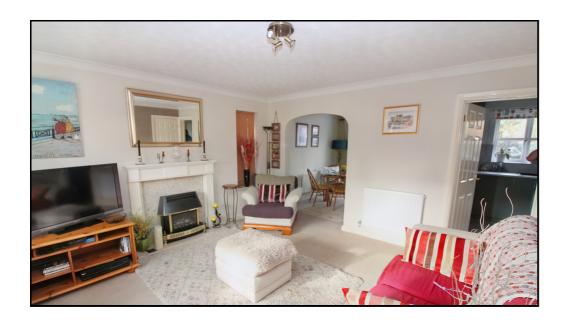

# Lounge:

Abt. 12' 9" x 12' 10" (3.89m x 3.91m) Upvc double glazed bay window to front. Wooden surround fireplace with fitted gas coal effect fire. Marble hearth. Radiator and cover. Under stairs cupboard. Coved ceiling. Archway to dining room. Carpet as fitted.