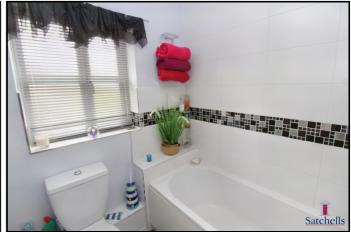

#### Bathroom:

Abt. 6' 7" x 6' 0" (2.01m x 1.83m) Upvc double glazed obscure window to rear . Fully tiled white bathroom suite comprising paneled bath with mixer taps and hand held shower attachment, low level WC. and vanity wash hand basin with cupboard under. Heated towel rail. Extractor fan. Shaver point, Vinyl flooring.