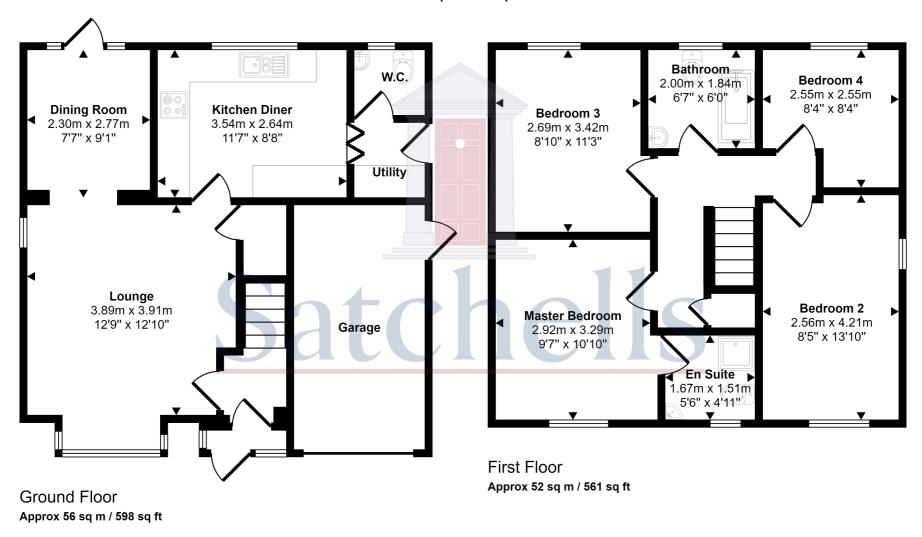

#### Kitchen:

Abt. 8' 8" x 11' 7" (2.64m x 3.53m) Upvc window to rear. Good selection of base and wall units. One and a half bowl sink unit with cupboards under. Built-in electric oven and four ring gas hob unit with extractor fan unit. Partly tiled walls. Plumbing for dishwasher, Space for fridge / freezer. Radiator. Vinyl flooring. Door to:

# Lounge:

Abt. 12' 9" x 12' 10" (3.89m x 3.91m) Upvc double glazed bay window to front. Wooden surround fireplace with fitted gas coal effect fire. Marble hearth. Radiator and cover. Under stairs cupboard. Coved ceiling. Archway to dining room. Carpet as fitted.

# Dining Room:

Abt. 7' 7" x 9' 1" (2.31m x 2.77m) Window to rear aspect. Casement door to rear garden. Radiator. Coved ceiling. Carpet as fitted.

#### **Bedroom One:**

Abt. 10' 10" x 9' 7" (3.30m x 2.92m) Window to front aspect with delightful views. Radiator.

#### **En-Suite Shower Room:**

Fully tiled shower cubicle with shower. Low level WC. Vanity wash hand basin with cupboard under. Shaver point. Radiator. Extractor fan. Vinyl flooring.

#### **Bedroom Two:**

Abt. 8' 5" x 13' 10" (2.57m x 4.22m) Upvc double glazed window to front, radiator. Carpet as fitted.

#### Bathroom:

Abt. 6' 7" x 6' 0" (2.01m x 1.83m) Upvc double glazed obscure window to rear . Fully tiled white bathroom suite comprising paneled bath with mixer taps and hand held shower attachment, low level WC. and vanity wash hand basin with cupboard under. Heated towel rail. Extractor fan. Shaver point, Vinyl flooring.

#### **Bedroom Three:**

Abt. 8' 10" x 11' 3" (2.69m x 3.43m) Window to rear aspect. Radiator. Carpet as fitted.

#### **Bedroom Four:**

Abt. 8' 4" x 8' 4" (2.54m x 2.54m) Upvc double glazed window to rear aspect. Radiator. Carpet as fitted.

# **Integral Garage:**

Up & over door. Power & light. Personal door.

#### Approx Gross Internal Area 108 sq m / 1159 sq ft

This floorplan is only for illustrative purposes and is not to scale. Measurements of rooms, doors, windows, and any items are approximate and no responsibility is taken for any error, omission or mis-statement. Icons of items such as bathroom suites are representations only and may not look like the real items. Made with Made Snappy 360.