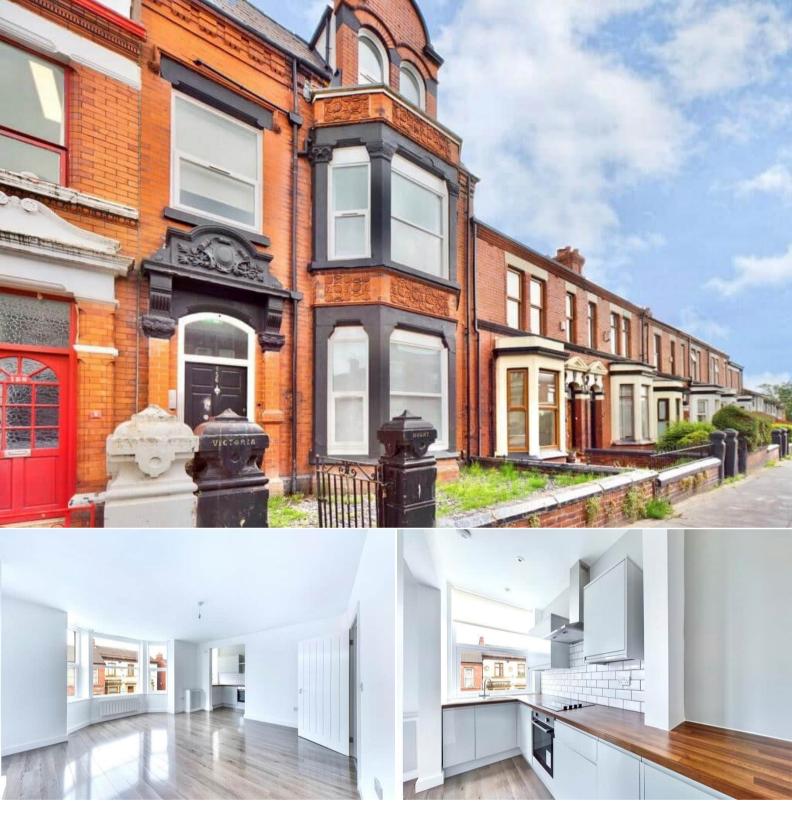

## North Road St Helens

Bettermove are proud to present this impressive 4 bedroom terraced house that has been converted into 4 one bedroom self-contained flats, available with no forward chain. The conversion of this property was completed in 2020 making the perfect investment opportunity.

This is a leasehold property with approximately 900 years remaining on the lease; there is no ground rent and no service charge.

The interior of this well presented property has been converted into four separate self contained one bedroom apartments over three floors. Each property has an open plan living space with a fitted kitchen, double bedrooms and modern bathroom. The exterior of the property has a shared rear yard.