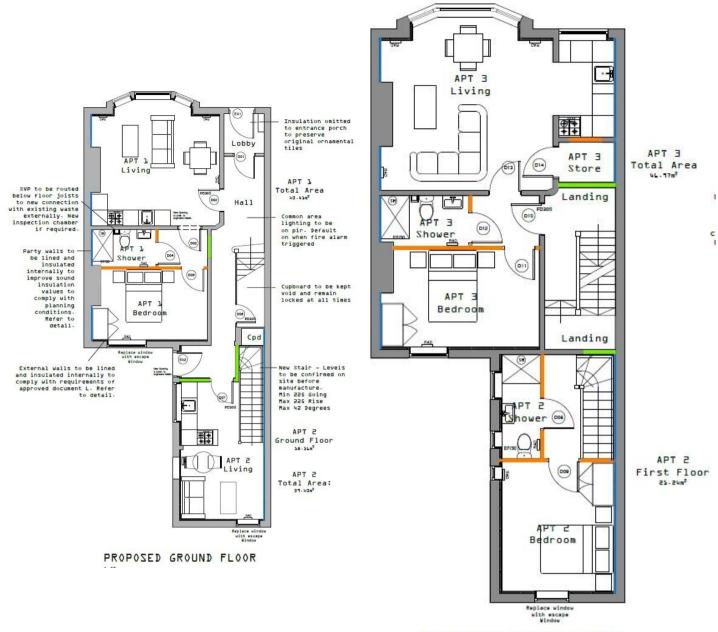

This is a leasehold property with approximately 900 years remaining on the lease; there is no ground rent and no service charge.

The interior of this well presented property has been converted into four separate self contained one bedroom apartments over three floors. Each property has an open plan living space with a fitted kitchen, double bedrooms and modern bathroom. The exterior of the property has a shared rear yard.

Paying this fee ensures that the collectakes their property off the market and records it exclusively for you, therefore eliminating the

PROPOSED FIRST FLOOR

20-22 Bridge End, Leeds, LS1 4DJ t: 0330 004 0050 e: hello@bettermove.co.uk www.bettermove.co.uk