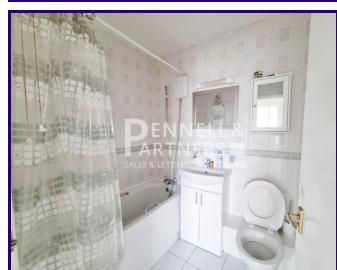

### **Bathroom**

Three-piece suite with a panelled bath with an electric shower over tiled splash backs wash hand basin with tiled splash backs, a low-level WC, wall mounted heater, and ceramic tiled flooring.