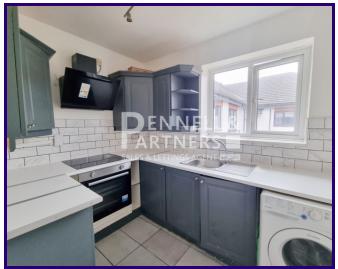

### Kitchen

2.04m x 2.73m (6' 8" x 8' 11")

Stainless steel one and a half bowl sink unit with mixer taps over, tiled splash backs, UPVC double glazed window to the front, fitted base storage cupboards, plumbing for a washing machine, fitted worktops with inset four ring electric hob with extractor hood over, matching oven under and matching wall cupboards.