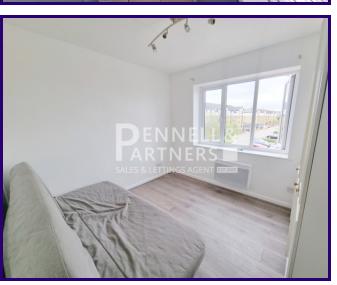

## **Bedroom One**

2.8m x 3.17m (9' 2" x 10' 5")

Three-door part mirrored fitted wardrobe, UPVC double glazed window the front and electric. heater.

#### **Bedroom Two**

2.67m x 2.81m (8' 9" x 9' 3")

UPVC double glazed window to the front, and electric wall-mounted heater.

### **Bedroom Three**

1.96m x 3.0m (6' 5" x 9' 10")

UPVC double glazed window to the rear and electric wall-mounted heater.