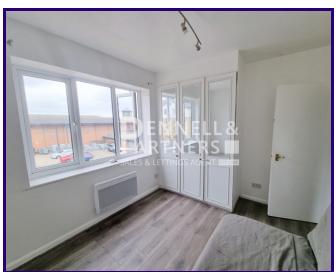

## **Bedroom One**

2.8m x 3.17m (9' 2" x 10' 5")

Three-door part mirrored fitted wardrobe, UPVC double glazed window the front and electric. heater.

#### **Bedroom Two**

2.67m x 2.81m (8' 9" x 9' 3")

UPVC double glazed window to the front, and electric wall-mounted heater.

### **Bedroom Three**

1.96m x 3.0m (6' 5" x 9' 10")

UPVC double glazed window to the rear and electric wall-mounted heater.