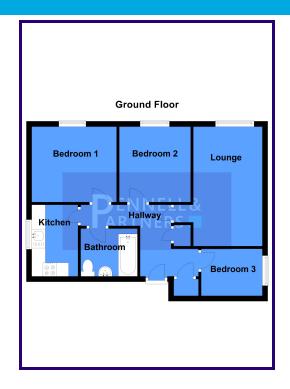

### **ABOUT THE PROPERTY**

No onward chain with this THREE Bedroom apartment close to the River Nene and the City Centre.

Set on the second floor this well-presented apartment offers, Entrance Hall, Lounge, Kitchen, Three Bedrooms, and a three-piece Bathroom.

### Lounge

3.73m x 4.39m (12' 3" x 14' 5")UPVC double glazed window to the front with views over the Vierzen Platz development, electric heater, and TV point

### Kitchen

2.04m x 2.73m (6' 8" x 8' 11")

Stainless steel one and a half bowl sink unit with mixer taps over, tiled splash backs, UPVC double glazed window to the front, fitted base storage cupboards, plumbing for a washing machine, fitted worktops with inset four ring electric hob with extractor hood over, matching oven under and matching wall cupboards.

## **Bedroom One**

2.8m x 3.17m (9' 2" x 10' 5")

Three-door part mirrored fitted wardrobe, UPVC double glazed window the front and electric. heater.

#### **Bedroom Two**

2.67m x 2.81m (8' 9" x 9' 3")

UPVC double glazed window to the front, and electric wall-mounted heater.

### **Bedroom Three**

1.96m x 3.0m (6' 5" x 9' 10")

UPVC double glazed window to the rear and electric wall-mounted heater.

### **Bathroom**

Three-piece suite with a panelled bath with an electric shower over tiled splash backs wash hand basin with tiled splash backs, a low-level WC, wall mounted heater, and ceramic tiled flooring.