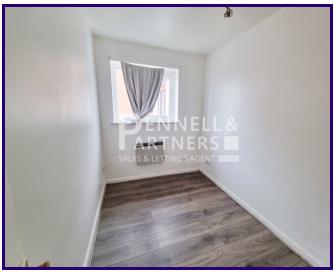

## **Bedroom One**

2.8m x 3.17m (9' 2" x 10' 5")

Three-door part mirrored fitted wardrobe, UPVC double glazed window the front and electric. heater.

#### **Bedroom Two**

2.67m x 2.81m (8' 9" x 9' 3")

UPVC double glazed window to the front, and electric wall-mounted heater.

### **Bedroom Three**

1.96m x 3.0m (6' 5" x 9' 10")

UPVC double glazed window to the rear and electric wall-mounted heater.