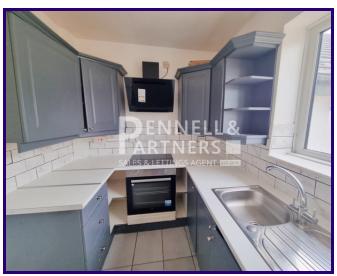

### Kitchen

2.04m x 2.73m (6' 8" x 8' 11")

Stainless steel one and a half bowl sink unit with mixer taps over, tiled splash backs, UPVC double glazed window to the front, fitted base storage cupboards, plumbing for a washing machine, fitted worktops with inset four ring electric hob with extractor hood over, matching oven under and matching wall cupboards.