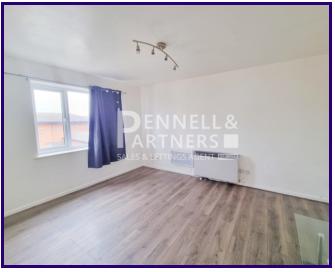

### Lounge

3.73m x 4.39m (12' 3" x 14' 5")UPVC double glazed window to the front with views over the Vierzen Platz development, electric heater, and TV point