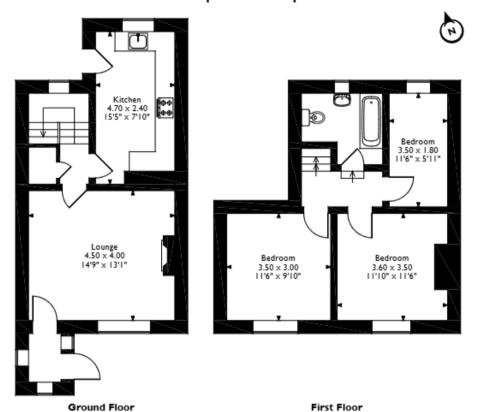

## Vernon Place, Bradford, Approximate Gross Internal Area 77 Sq M/829 Sq Ft

Please note that the location of doors, windows and other items are approximate and this floorplan is to be used for illustrative purposes only. Unauthorized reproduction is prohibited.