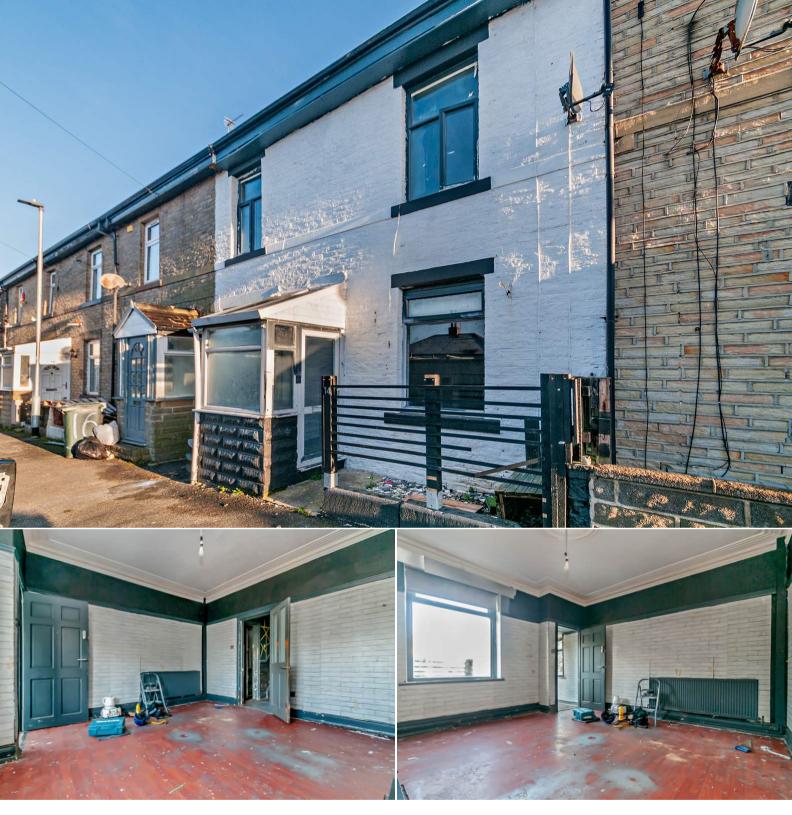

## Vernon Place Bradford

Bettermove are proud to present this 3 bedroom terraced house in Bradford available with no forward chain.

The property benefits from double glazing, gas central heating throughout and has off street parking available.

The council tax band is A.

The interior of this property comprises a spacious living room and fitted kitchen on the ground floor. The first floor consists of 3 bedrooms and the family bathroom. The exterior boasts a private rear yard, perfect for enjoying the summer months.

Located in the popular area of Bradford, the property is close to a range of amenities, including shops, supermarkets, restaurants and pubs. Excellent transport connections can be found from the A658, A6177 and local bus routes.