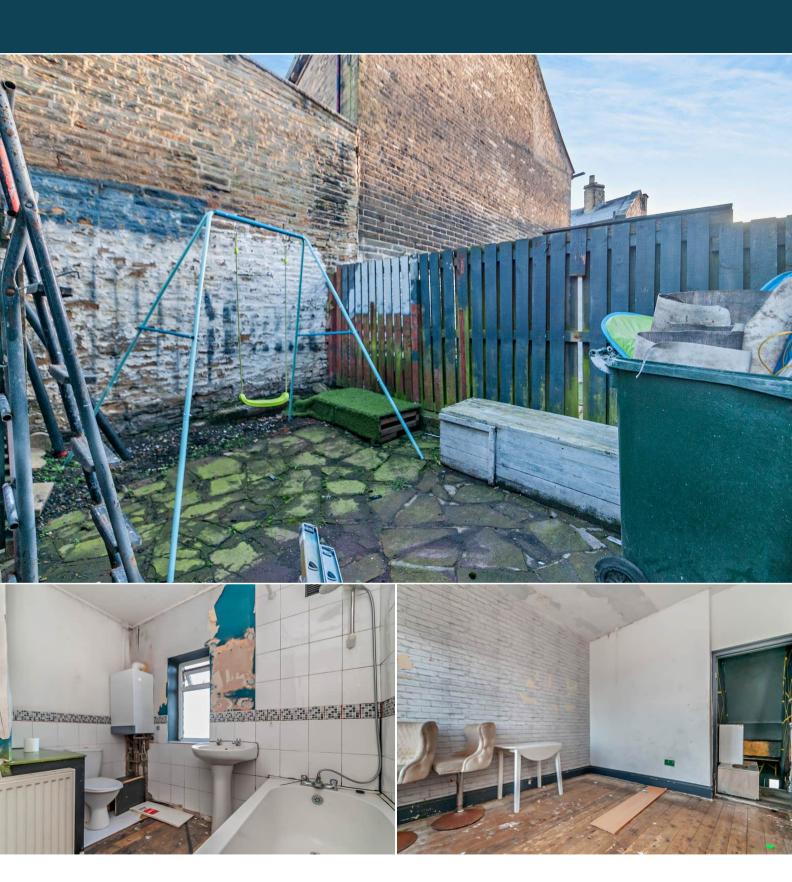

## Vernon Place Bradford

Bettermove are proud to present this 3 bedroom terraced house in Bradford available with no forward chain.

The property benefits from double glazing, gas central heating throughout and has off street parking available.

The council tax band is A.

The interior of this property comprises a spacious living room and fitted kitchen on the ground floor. The first floor consists of 3 bedrooms and the family bathroom. The exterior boasts a private rear yard, perfect for enjoying the summer months.