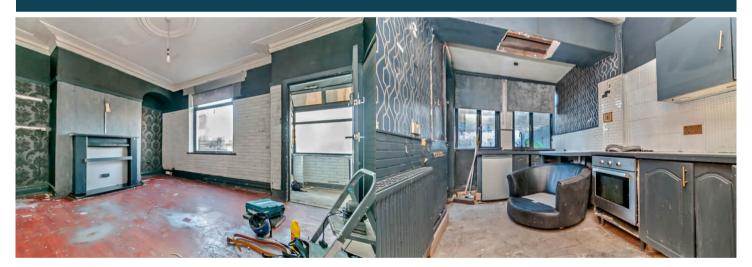

The council tax band is A.

The interior of this property comprises a spacious living room and fitted kitchen on the ground floor. The first floor consists of 3 bedrooms and the family bathroom. The exterior boasts a private rear yard, perfect for enjoying the summer months.